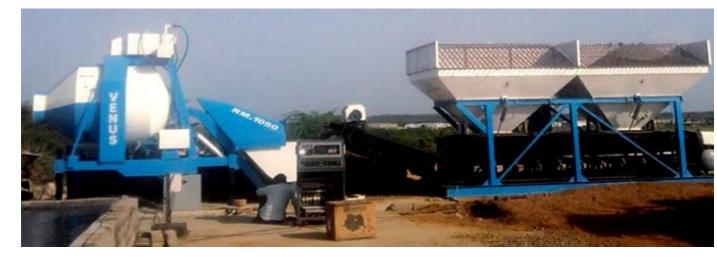

## ON WHEEL BATCHING PLANT WITH REVERSIBLE MIXER

## **PRODUCT SPECIFICATION**

| Output capacity                  | 12 CM/Hr.                                                                                                | 15 CM/ Hr. | 20 CM/Hr.  |
|----------------------------------|----------------------------------------------------------------------------------------------------------|------------|------------|
| Batch capacity                   | 500 liters                                                                                               | 650 liters | 850 liters |
| Batch cycle time                 | 150 Sec.                                                                                                 | 150 Sec.   | 150 Sec.   |
| Main mixer type                  | Reversible drum type mixer                                                                               |            |            |
| Mixing and discharge of concrete | Forward rotation of the drum mixes the material and reverse roatation of the drum discharge the concrete |            |            |
| Main drive of mixer              | 12.5 HP                                                                                                  | 15 HP      | 20 HP      |
| Material storage system          | 2 x 2 Cross bin feeder                                                                                   |            |            |
| Material feeding system          | Through Suspended belt conveyor                                                                          |            |            |
| Material weighing system         | Digital load cell based accurate weighing system                                                         |            |            |
| Gate Operating system            | Pneumatic cylinder operated gate                                                                         |            |            |
| Air compressor                   | 2 HP                                                                                                     |            |            |
| Material storage capacity        | 12 CM                                                                                                    | 14 CM      | 16 CM      |
| Cement storage hopper            | 20 bag                                                                                                   | 30 bag     | 30 bag     |
| Cement feeding system            | Through inclinded screw conveyor driven by geared moto                                                   |            |            |
| Cement weighing system           | Digital loadcell based weighing of cement in separate hopper                                             |            |            |
| Water feeding system             | Auto water dozing system                                                                                 |            |            |
| Water tank capacity              | 200 liters                                                                                               | 250 liters | 300 liters |
| Admixture dozing system          | Auto admixture dozing system                                                                             |            |            |
| Control panel                    | Fully automatic PLC based control panel with internal<br>cabling                                         |            |            |
| Total connected power            | 35 HP                                                                                                    | 38 HP      | 45 HP      |
| Suggest D.G. Set                 | 42 KVA                                                                                                   | 50 KVA     | 62 KVA     |
| Concrete discharge Height        | 1.2 meter                                                                                                | 1.5 meter  | 1.7 Meter  |