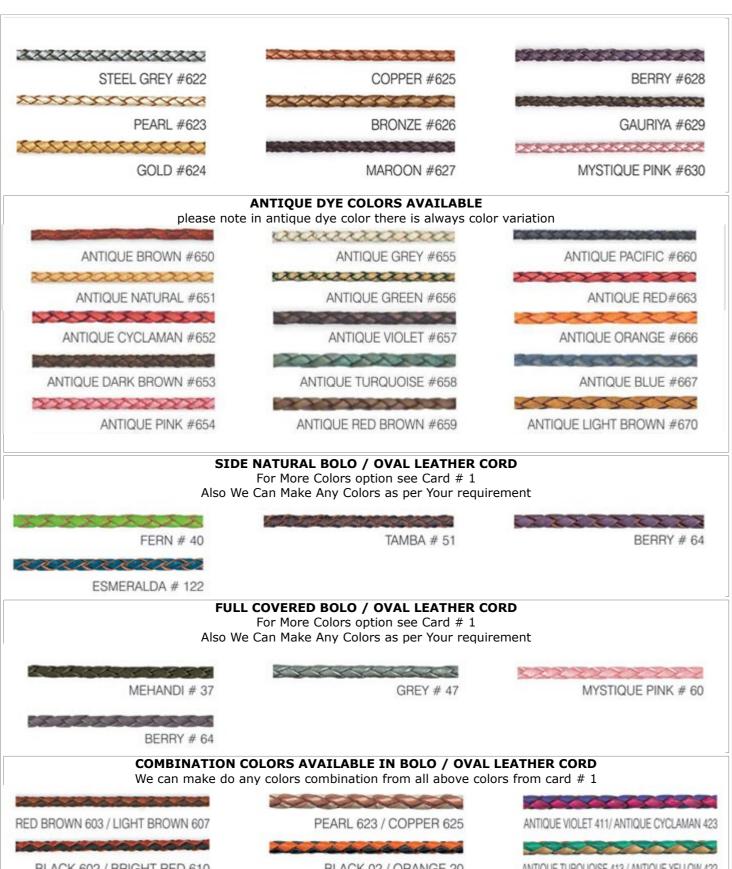

## SIZE AVAILABLE we can make BOLO LEATHER up to 25mm width 2.5mm 3mm 4mm 5mm 6mm 8mm **SIZE AVAILABLE** 4.0mm & 5.0mm THICKNESS WE CAN MAKE OVAL BRAIDED UP TO 40mm For Price See Price List Card # 20 9.0mm 10.0mm 11.0mm 12.0mm **TIGHT BOLO BRAIDED LEATHER CORD** WE CAN MAKE above color & all color from card # 1 We can make Tight Bolo Braided Leather up to 25mm width GAURIYA # 45 ANTIQUE BROWN # 417 ANTIQUE GREY # 678 **REGULAR COLORS AVAILABLE** 50500000000000 2222222222 NATURAL #601 WHITE #609 LIME GREEN #617 BLACK #602 BRIGHT RED #610 GREY #618 RED BROWN #603 NAVY BLUE #611 **RUST #619** BLUE #604 DARK BROWN #612 TAN #620 DULL RED #605 NATURAL BEIGE #613 LIGHT GREEN #621 XXXXXXXXXX DARK GREEN #606 PINK #614 MAROON #636 WALK. LIGHT BROWN #607 YELLOW #615 TURQUOISE #637

ORANGE #616

**METALLIC COLORS AVAILABLE** 

FERN #638

WINE #608

The thickness and color of leather cord will vary due to natural product