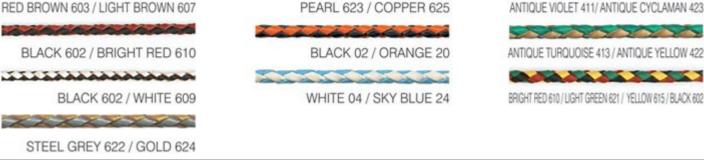

## SIZE AVAILABLE we can make BOLO LEATHER up to 25mm width 2.5mm 3mm 4mm 5mm 6mm 8mm **SIZE AVAILABLE** 4.0mm & 5.0mm THICKNESS WE CAN MAKE OVAL BRAIDED UP TO 40mm For Price See Price List Card # 20 9.0mm 10.0mm 11.0mm 12.0mm **TIGHT BOLO BRAIDED LEATHER CORD** WE CAN MAKE above color & all color from card # 1 We can make Tight Bolo Braided Leather up to 25mm width GAURIYA # 45 ANTIQUE BROWN # 417 ANTIQUE GREY # 678 **REGULAR COLORS AVAILABLE** 50500000000000 2222222222 NATURAL #601 WHITE #609 LIME GREEN #617 BLACK #602 BRIGHT RED #610 GREY #618 RED BROWN #603 NAVY BLUE #611 **RUST #619** BLUE #604 DARK BROWN #612 TAN #620 DULL RED #605 NATURAL BEIGE #613 LIGHT GREEN #621 XXXXXXXXXX DARK GREEN #606 PINK #614 MAROON #636 WALK. LIGHT BROWN #607 YELLOW #615 TURQUOISE #637

ORANGE #616

**METALLIC COLORS AVAILABLE** 

FERN #638

WINE #608

The thickness and color of leather cord will vary due to natural product