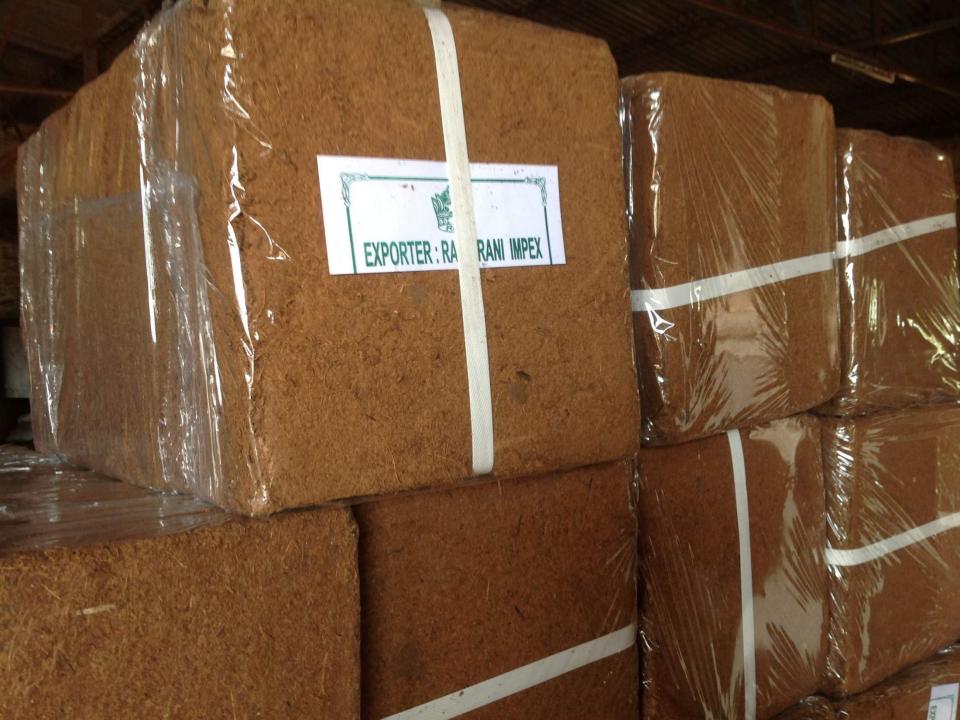

Coco peat ensures a sufficient amount of water for the plant without compromising on the drainage capacity.

Rajahrani Impex Private Limited, Coco Peat is pressed in weights of 650g bricks and 5kg blocks with a compression ratio of 8:1. We produce blocks of 10kg on request; however larger products mean bigger transports.

## LOADABILITY & PACKING

- \*Each Block weights 5 KG
- \* Such 5 Blocks wrapped with Poly pack and strapped to make a bundle
- \*Such 1040 Bundles in a 40 feet HC Container
- \*(5 kg blocks x 5 No.s = 25 kg per bundle X 1040 bundle = 26 MT)