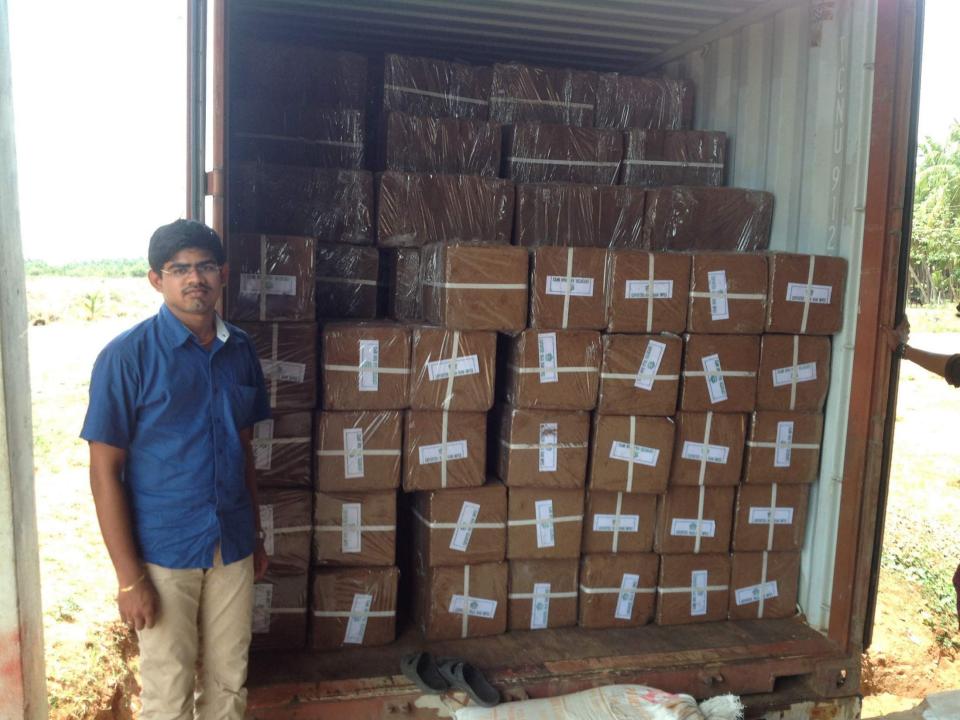

## LOADABILITY & PACKING

- \*Each Block weights 5 KG
- \* Such 5 Blocks wrapped with Poly pack and strapped to make a bundle
- \*Such 1040 Bundles in a 40 feet HC Container
- \*(5 kg blocks x 5 No.s = 25 kg per bundle X 1040 bundle = 26 MT)