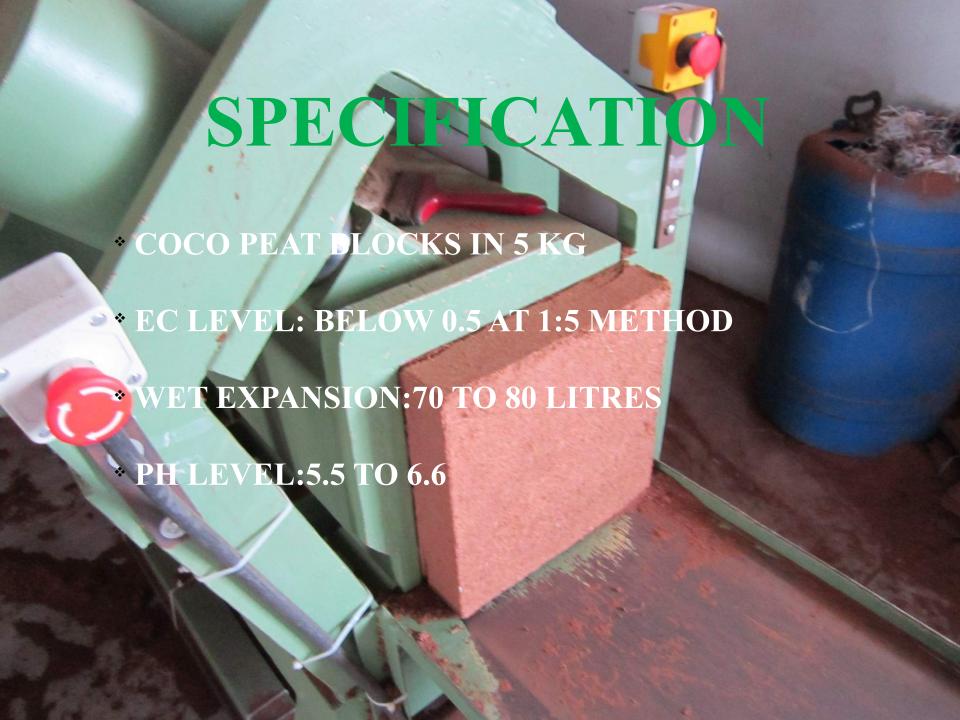

Coco peat ensures a sufficient amount of water for the plant without compromising on the drainage capacity.

Rajahrani Impex Private Limited, Coco Peat is pressed in weights of 650g bricks and 5kg blocks with a compression ratio of 8:1. We produce blocks of 10kg on request; however larger products mean bigger transports.