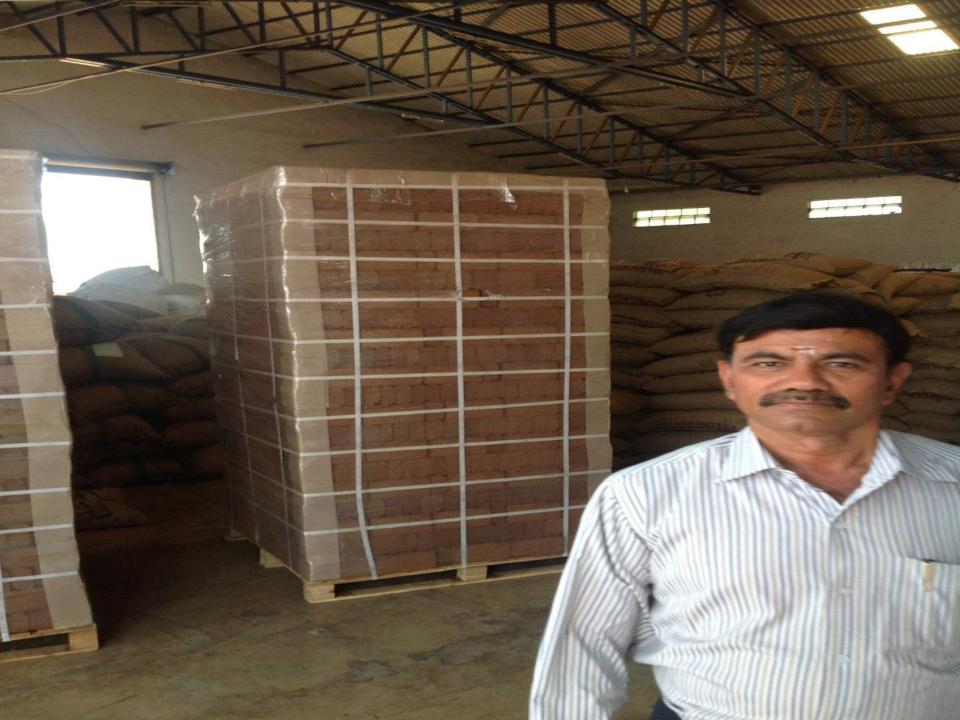

Coco peat ensures a sufficient amount of water for the plant without compromising on the drainage capacity.

Rajahrani Impex Private Limited, Coco Peat is pressed in weights of 650g bricks and 5kg blocks with a compression ratio of 8:1. We produce blocks of 10kg on request; however larger products mean bigger transports.

## LOADABILITY & PACKING

- \*Each Block weights 5 KG
- \* Such 5 Blocks wrapped with Poly pack and strapped to make a bundle
- \*Such 1040 Bundles in a 40 feet HC Container
- \*(5 kg blocks x 5 No.s = 25 kg per bundle X 1040 bundle = 26 MT)