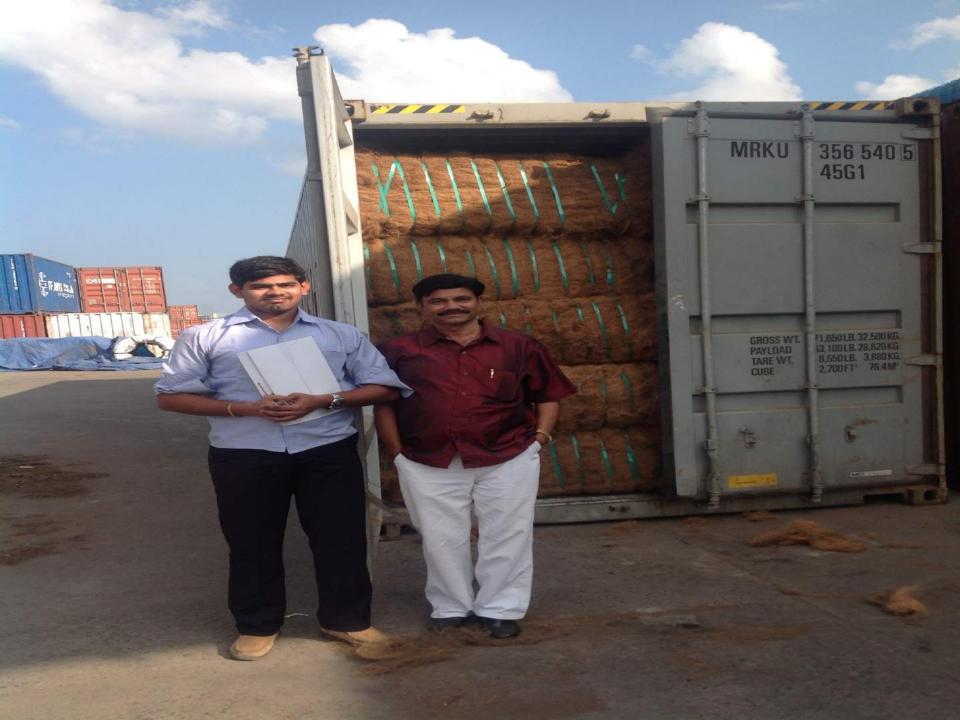

## LOADABILITY & PACKING

- \*Each Block weights 5 KG
- \* Such 5 Blocks wrapped with Poly pack and strapped to make a bundle
- \*Such 1040 Bundles in a 40 feet HC Container
- \*(5 kg blocks x 5 No.s = 25 kg per bundle X 1040 bundle = 26 MT)