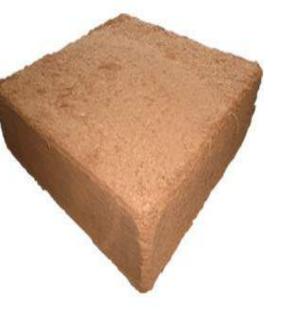

Coco peat ensures a sufficient amount of water for the plant without compromising on the drainage capacity.

Rajahrani Impex Private Limited, Coco Peat is pressed in weights of 650g bricks and 5kg blocks with a compression ratio of 8:1. We produce blocks of 10kg on request; however larger products mean bigger transports.