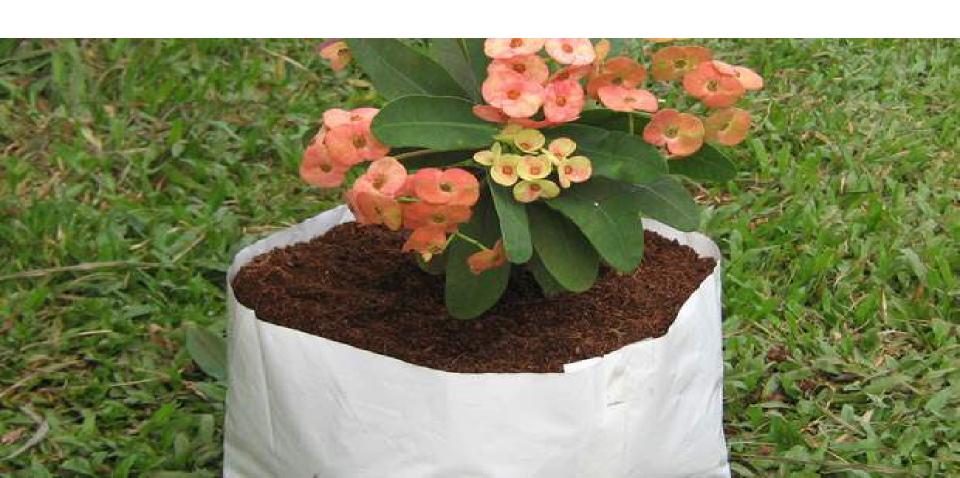

## Introduction

Coco peat is a natural, and renewable resource produced from coconut husks. Potting soil manufactures add value to potting mixtures by adding a percentage of good quality coco peat.

Plants grown with coco peat require less frequent watering due to their higher water-holding capacity. Finer roots can be seen in a shorter time. The roots receive greater aeration resulting in healthier plants.

Coco peat ensures a sufficient amount of water for the plant without compromising on the drainage capacity.

Rajahrani Impex Private Limited, Coco Peat is pressed in weights of 650g bricks and 5kg blocks with a compression ratio of 8:1. We produce blocks of 10kg on request; however larger products mean bigger transports.