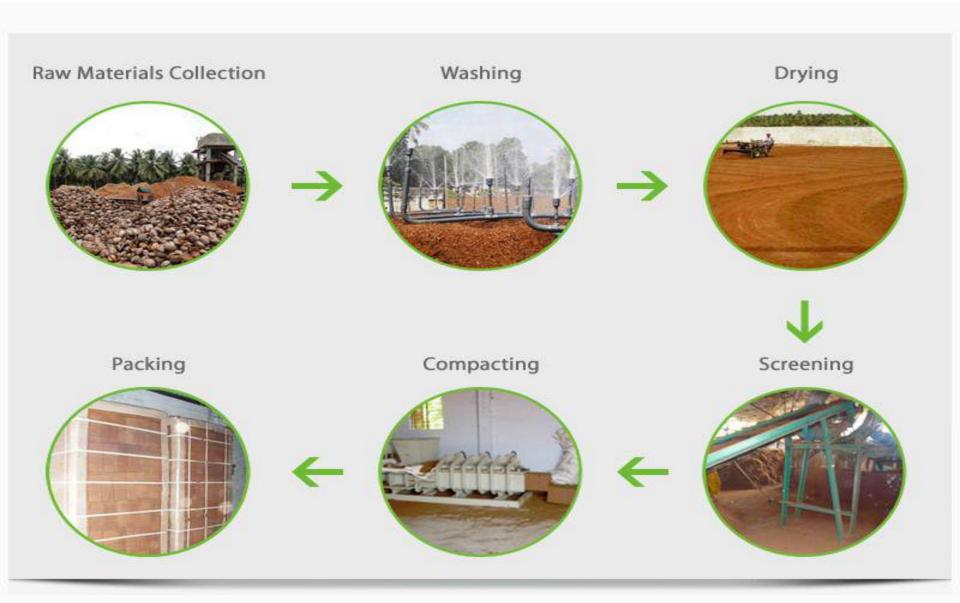

ing in healthier plants.

Coco peat ensures a sufficient amount of water for the plant without compromising on the drainage capacity.

Rajahrani Impex Private Limited, Coco Peat is pressed in weights of 650g bricks and 5kg blocks with a compression ratio of 8:1. We produce blocks of 10kg on request; however larger products mean bigger transports.



# Advantages

- > 100% natural, organic and bio-degradable
- An eco-friendly renewable resource
- A viable alternative to peat moss
- A perfect multipurpose growing medium
- The right Coco Peat has high aeration (air porosity)
- Absorbs water easily but not too much
- Ensures a strong and healthy root system
- > A very stable product that can be used for many year without decomposition affecting its physical make-up





## PRODUCTION PROCESS



## **GOOD CHARACTRATICS**

- \* Coco Peat has naturally a high air-porosity.
- \* Coco Peat absorbs water easily.
- \* Coco Peat is a stable material.
- \* Coco Peat is a 100% organic material.
- \* Coco Peat is easy in handling.
- \* Coco Peat can be transported in compressed form in different shapes.
- \* Coco Peat is a growing medium with proven experience.

## LOADABILITY & PACKING

- \*Each Block weights 5 KG
- \* Such 5 Blocks wrapped with Poly pack and strapped to make a bundle
- \*Such 1040 Bundles in a 40 feet HC Container
- \*(5 kg blocks x 5 No.s = 25 kg per bundle X 1040 bundle = 26 MT)

### WE PROVIDE

- \* Bill of Lading
- \* Fumigation Certificate
- \* Phytosanitory Certificate
- \* Analysis Certificate
- \* Certificate of Origin









#### **CONTACT US**

Attn: Mr.Raja