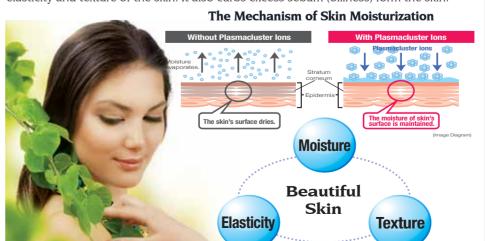

### Anti ageing solution that does not come in a bottle!

Exposure to high density Plasmacluster Ions significantly improves the moisture content, elasticity and texture of the skin. It also curbs excess sebum (oiliness) form the skin.

Testing body: Soiken Inc. & Research Institute of Electrical Communications, Japan