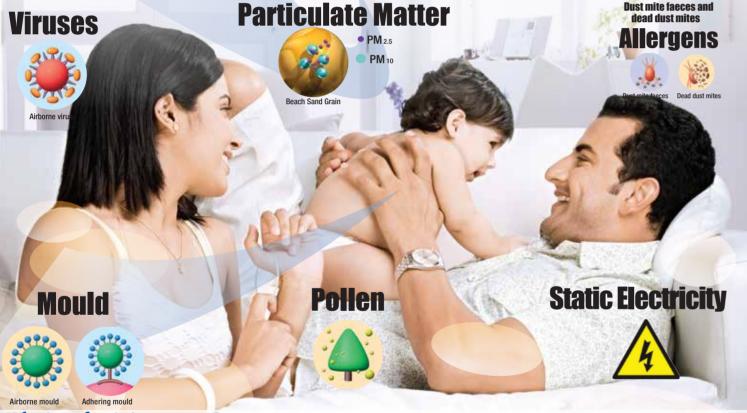

# Shield of Plasmacluster Ions protect you by

Neutralizing & removing PM 2.5 (Particulate Matter) up to 0.3 microns

Reducing Asthma triggers by destroying dust mite allergens trapped in furnishings Destroying viruses including H1N1, microbes, bacteria like E.coli, MRSA & others

Preventing fungus, mould in damp & humid environment Removing static electricity, pollen & neutralising airborne toxins

Eliminating odour of cigarettes, pets, toilets, sweat, garbage & combustion

Plasmacluster Ion Generators & Air Purifiers