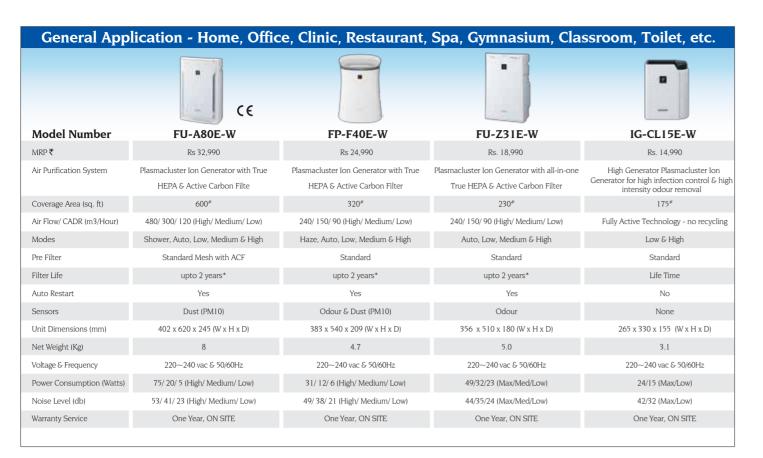

| Specialized Application - Airport, Lobby, Hospital, Store room, Manufacturing Units, etc. |                                                                                                          |                                                                                                            |                                                                                                           |
|-------------------------------------------------------------------------------------------|----------------------------------------------------------------------------------------------------------|------------------------------------------------------------------------------------------------------------|-----------------------------------------------------------------------------------------------------------|
|                                                                                           |                                                                                                          | Hall                                                                                                       |                                                                                                           |
| Model Number                                                                              | KC-930E-W                                                                                                | IG-A20E-W                                                                                                  | DW-E16FA                                                                                                  |
| MRP₹                                                                                      | 22,990                                                                                                   | 62,990                                                                                                     | 42,990                                                                                                    |
| Air Purification System                                                                   | Plasmacluster Ion Generator &<br>All-in-one True HEPA & Active Carbon Filter,<br>with Humidifying System | High Generator Plasmacluster Ion<br>Generator for high infection control & high<br>intensity odour removal | High density Plasmacluster Ion Generator,<br>HEPA & Active Carbon Filter<br>with De-Humidification System |
| Coverage Area (sq.ft)                                                                     | 240#                                                                                                     | 475#                                                                                                       | 410#                                                                                                      |
| Air Flow/ CADR (m3/Hour)                                                                  | 240/ 150/ 90 (High/ Medium/ Low)                                                                         | Fully Active Technology - no recycling                                                                     | 240/ 105/ 75 (High/ Medium/ Low)                                                                          |
| Modes                                                                                     | Auto, Low, Medium & High                                                                                 | Low, Medium & High                                                                                         | Laundry, Auto, Low, Medium, High                                                                          |
| Humidifying / dehumidifying                                                               | Humidifying                                                                                              | -                                                                                                          | De-Humidification                                                                                         |
| Pre Filter                                                                                | Standard                                                                                                 | Special Polyester Mesh                                                                                     | Standard                                                                                                  |
| Filter Life*                                                                              | Up to 2 years*                                                                                           | Life time                                                                                                  | 5 Years*                                                                                                  |
| Auto Restart                                                                              | No                                                                                                       | yes                                                                                                        | Yes                                                                                                       |
| Sensors                                                                                   | Odour                                                                                                    | None                                                                                                       | Odour, Humudity & Tank Full Indication                                                                    |
| Unit Dimensions (mm)                                                                      | 375 x 535 x 205 (W x H x D)                                                                              | 594 x 480 x 230 (W x H x D)                                                                                | 360 x 565 x 260 (W x H x D)                                                                               |
| Net Weight (Kg)                                                                           | 6.1                                                                                                      | 10.5                                                                                                       | 12.2                                                                                                      |
| Voltage & Frequency                                                                       | 20~240 vac & 50/60Hz                                                                                     | 220~240 vac & 50/60Hz                                                                                      | 220 to 240 vac & 50/60Hz                                                                                  |
| Power Consumption (Watts)                                                                 | 27 / 13 / 4.5 (Max / Med / Low)                                                                          | 22 / 14 / 9 (Max / Med / Low)                                                                              | Dehumidifying 190W, Air Purifying 38/10/7 (High/ Medium/ Low                                              |
| Noise Level (db)                                                                          | 48 / 39 / 22 (Max / Med / Low)                                                                           | 45/40/34 (Max/Med/Low)                                                                                     | 53/35/27 (High/ Medium/ Low)                                                                              |
| Warranty Service                                                                          | One Year, ON SITE                                                                                        | One Year, ON SITE                                                                                          | One Year, ON SITE                                                                                         |