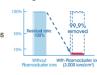

### 99.8% Allergens Removed

Plasmacluster lons cut through and remove proteins n suspended allergens generated by dust mite faeces and dead mites, thus reducing their effects.

Effectiveness for

## The superior HEPA- 99.97% **PM2.5 Neutralized**

99.9% capture and removal : 99.8% removal of dust mite of cedar pollen allergens

faeces, allergens & PM 2.5