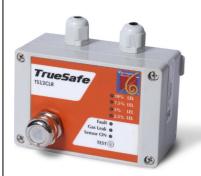

#### Product Description:

Safety of commercial & industrial kitchens is of prime importance. TS12CLR  $\,$ 

Commercial Grade Gas Leak Detectors can detect LPG or PNG and warn before

the gas density in air reaches unwanted levels.

This model also provides Bar-graph indication for level of concentration of gas.

Four levels, 2.5%, 5%, 7.5% & 10% of LEL are provided.

## Product Features & Specifications:

- Dustproof & Water Splash proof IP65 Enclosure
- Replaceable Filter
- Only Commercial Detector available with LEL Bargraph
- Can be interfaced with Gas Detection Panel