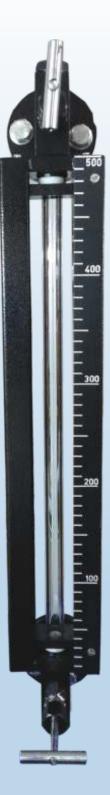

## **Description:**

Tubular liquid level indicator is a simple and reliable device for direct reading in atmospheric or pressurized tanks.

### **Construction & Design Features**

The Indicator is fitted between two end blocks through gland packings. The indicator is mounted parallel to tank so as to form a close loop causing tank liquid to seek its level in the gauge.

Guards are provided in the form of Tie-rods for 360° visibility or C-channels around the gauge to protect it from accidental blows.

Glass removal for replacement possible w/o dismantling the gauge.

100% PTFE bush as packing to ensure positive leak tightness for full vacuum as well as 6 kg/cm service pressure.