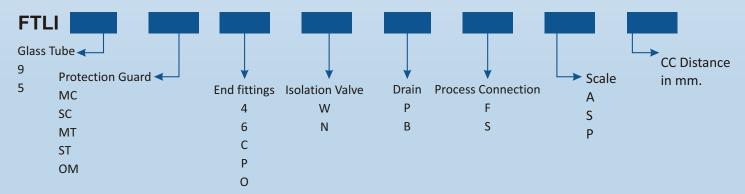

#### **Materials of Construction**

| 1. Glass tube         | 19mm OD-9<br>25mm OD-5                                                               |
|-----------------------|--------------------------------------------------------------------------------------|
| 2. Protection guard   | MS 'C' channes-MC<br>SS 304'c'Channels-SC<br>MS Tie Rods - MT<br>SS 304 Tie Rods -ST |
| 3. End fittings       | SS 304 - 4<br>SS 316 - 6<br>CS - C<br>PP - P<br>Other Material - O                   |
| 4. Isolation valve    | Not provided - W<br>Needle valve - N                                                 |
| 5. Drain              | Plug - P<br>Ball valve - B                                                           |
| 6. Process Connection | Flanged - F<br>Screwed - S                                                           |
| 7. Scale              | Aluminium - A<br>SS 304 - S<br>Polycarbonate - P                                     |

## **Ordering Information**

Order Example: FTLI - 9 MC C W P F A - 2000

Tubular level indicator with 19mm glass tube, MS C channel protection guard, cast steal end fitting without isolation valve, with drain plug, flanged process connection, with aluminum scale of length 2000 mm.