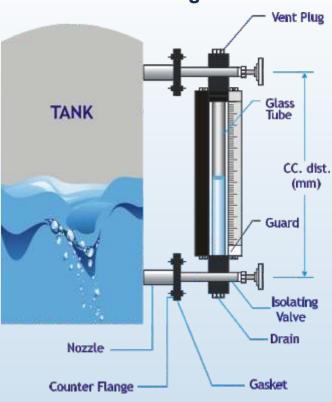

### **Construction & Design Features**

The Indicator is fitted between two end blocks through gland packings. The indicator is mounted parallel to tank so as to form a close loop causing tank liquid to seek its level in the gauge.

It is available in single length of 2000mm c/c distance. We can extend the length by coupling 2 or more through coupler.

We are providing Air Vent plug at top & drain plug at bottom for taking sample.

We can also provide inbuilt isolation valve or offset constructed isolation valve on request.

The connection provided will be Flanged/Screwed/TC joint.

## **Schematic Diagram**