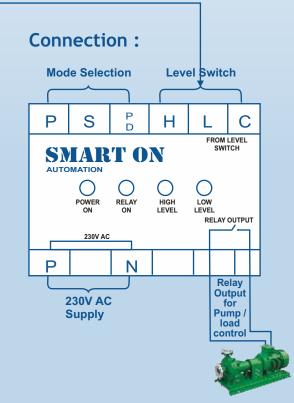

Filpro offers Smart ON pump controller unit to Automatically Start & Stop the pump with tank level input from Magnetic Float Switch or Cable Float Switch. The controller provides LED Indication for Power ON, Relay ON (Motor ON), Tank High & Tank Low

## **Technical Specification :**

Input Supply : 230V AC

Sensor Input : From Magnetic Float Switch or Cable Float Switch

- Output : 1NO contact rated fro 230V AC, 5A
- Mounting : Back panel 35mm din rail mounting
- Mode : Pump UP (Filling) or PUMP Down (Emptying)

The controller has provision to select pump mode as Pump UP or Pump Down In Pump UP mode, the pump starts at Low Level & Stops at High Level. Pump UP mode is used to Fill the tank.

In Pump DOWN mode, the pump starts at High Level & Stops at Low Level. Pump DOWN mode is used to empty the tank.