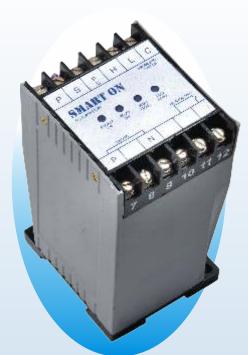

Filpro offers Smart ON pump controller unit to Automatically Start & Stop the pump with tank level input from Magnetic Float Switch or Cable Float Switch. The controller provides LED Indication for Power ON, Relay ON (Motor ON), Tank High & Tank Low

## **Technical Specification :**

Input Supply : 230V AC

Sensor Input : From Magnetic Float Switch or Cable Float Switch

- Output : 1NO contact rated fro 230V AC, 5A
- Mounting : Back panel 35mm din rail mounting
- Mode : Pump UP (Filling) or PUMP Down (Emptying)