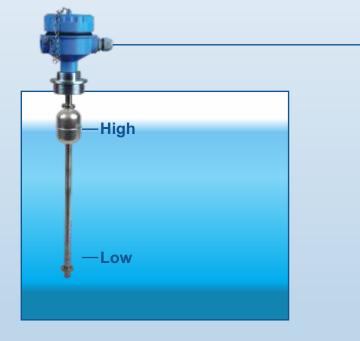

The controller has provision to select pump mode as Pump UP or Pump Down In Pump UP mode, the pump starts at Low Level & Stops at High Level. Pump UP mode is used to Fill the tank.

In Pump DOWN mode, the pump starts at High Level & Stops at Low Level. Pump DOWN mode is used to empty the tank.