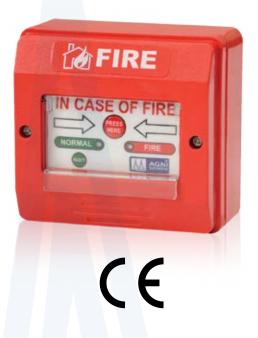

# **Conventional Manual Call Point**

BG-ABS-2 is a call point designed to provide a manual alarm interface to any conventional fire alarm control panel. ASES call point is having two different switches - one for alarm activation and another for alarm Reset. Bicolour LED indication shows the stats of the call point - GREEN for healthy condition and RED for fire condition. All indoor call point products also help preserve the intergrity of the overall system as illegal removal of the product will result in the call operating and the system going into fault condition. All the MCP comes with a factory fitted back box for surface or semi-flish mounting on the wall.

#### **Features:**

- Re–settable operation
- Compatibility with any make conventional fire alarm system
- Wall mount facility
- At normal Green-LED blinking duration of 14 sec
- Steady glow of Red LED indicates the alarm condition
- Suitable for malls, restaurant, residential etc.

## **Operation:**

Blinking of green LED indicates the healthy coundition of MCP. To operate the MCP flip the plastic cover, press the alarm switch. Steady glow of Red LED conferms the activation of alarm. Toreset the MCP, press the reset switch, Red LED will stop glowing & green LED well start blinking