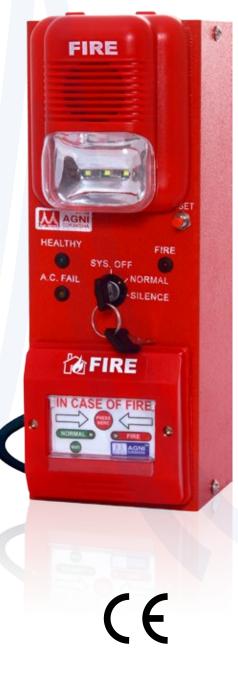

#### MODEL: SA-1Z-FHN

Firebus is unique design by ASES. The system having a conventional zone line, inbuilt MCP & inbuilt hooter with strobe. The single zone line can handle 8-10 NOS conventional detectors. This model is best suited for small shops, garages, small restaurants.

### **Features:**

- Inbuilt MCB & Hooter with single zone Fire alarm Panel.
- Battery Charger & Battery backup facility.
- Best usage for shops, showrooms, factories, houses, temporary locations, schools.
- Small size, light weight, cylindrical shape.
- Compatible with up to 8–10 smoke detector(any make)
- System off, system normal, system silence facility.
- System healthy, fire, A.C.fail indications.
- External Hooter & M.C.B connectivity Facility.