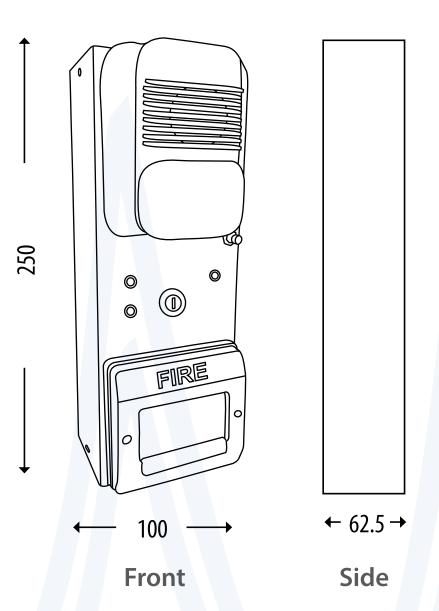

### **Panel Operating Condition Operating Voltage**

| AC Power            | 220v AC, 50Hz $\pm$ 10%       |  |
|---------------------|-------------------------------|--|
| Power I/P           | 230V.AC/12V.DC                |  |
| Housing Color       | Red Body                      |  |
| No. of Zones        | Single Zone                   |  |
| End of Line         | 2Κ2Ω                          |  |
| Power consumption   | 10 watt/200 Watt(Normal/Fire) |  |
| Weight (with Batt.) | 3 Kg                          |  |
| Dimensions          | 10″ x4″ x2.5″                 |  |
| Detection o/p       | 12V DC                        |  |
| Hooter o/p          | 12V DC                        |  |

| Part Number | Pack Quantity | Dimensions<br>(WxHxD millimetres) | Weight |
|-------------|---------------|-----------------------------------|--------|
| SA-1Z-FHN   | 1 NOS         | 130 x 320 x 120                   | 3 Kg   |