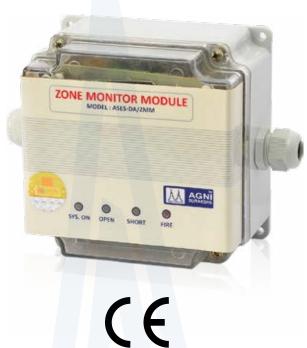

# Digital Addressable Zone Moniter Modual

#### MODEL: **PX-DA-CZMM**

The ASES Zone Monitor Module (Model: PX–DA–CZMM) is a surface mounting with ABS body. The CZMM will integrate conventional detectors or conventional manual call points to addressable system. When any of the connected devices alarms are activeted, the unit can send the alarm message to fire alarm controller, which generates alarm signal and displays the address of CZMM The CZMM unit operate & Monitor the conventional optical Smoke detector conventional rate of rise and fixed temperature detector and conventional manual call point etc. It has the function of checking short or open Circuit of the output connection, by the end of line Resistor (EOL). The fault masssag includes open Circuit, short circuit or any removal of the detectors. Electronic addressing can be done at site as desired through DIP switch presents inside the module

#### **Features:**

- Electronically addressed. The address can be preprogrammed/modified in field.
- Compatibility with ASES SECURITY digital addressable Fire Alarm Panel
- Wall mount facility
- Capable to monitor conventional zone event like Fire, Short, Open
- Integrated with 4 LED Indication for Systern ON, Open, Short & Fire.