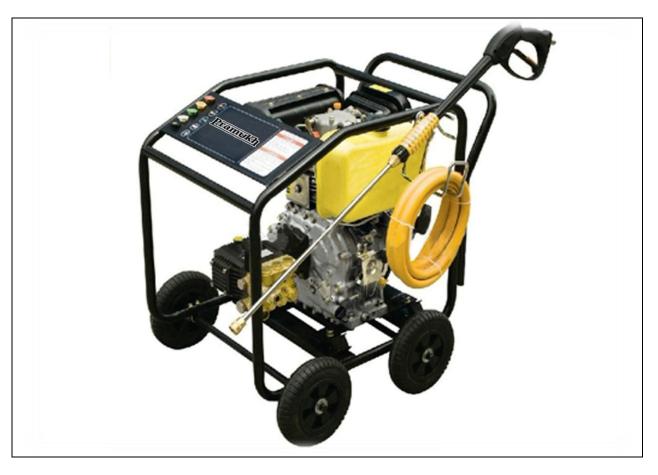

## ::: HIGH PRESSURE WASHING PUMP (DIESEL OPERATED):::

## :: TECHNICAL DETAILS ::

| Model                           | DHPW25                  | DHPW36A                 | DHPW36B                 |
|---------------------------------|-------------------------|-------------------------|-------------------------|
| Pump Type                       | Radio-pump              | Radio-pump              | Radio-pump              |
|                                 | (Crankshaft)            | (Crankshaft)            | (Crankshaft)            |
| Rated Pressure                  | 170Bar (2500PSI)        | 250Bar (3600PSI)        | 250Bar (3600PSI)        |
| Flow Rate                       | 14L/min (3.7GPM)        | 15L/min (4GPM)          | 18L/min (4.7GPM)        |
| Engine Type                     | D178F/E                 | D186F/E                 | D186FA/E                |
| Engine Model                    | 1-cylinder, vertical,   | 1-cylinder, vertical,   | 1-cylinder, vertical,   |
|                                 | 4-stroke, air-cooled    | 4-stroke, air-cooled    | 4-stroke, air-cooled    |
| Displacement (cm <sup>3</sup> ) | 296                     | 406                     | 418                     |
| Starting System                 | Recoil start; Electric  | Recoil start;           | Recoil start;           |
|                                 | start                   | Electric start          | Electric start          |
| Max. Output [KW(HP)/rpm]        | 4.0KW                   | 6.3KW                   | 6.3KW                   |
|                                 | (5.5HP)/3600            | (8.6HP)/3600            | (8.6HP)/3600            |
| Lube                            | SAE10W30                | SAE10W30                | SAE10W30                |
|                                 | (above CC grade)        | (above CC grade)        | (above CC grade)        |
| Fuel Type                       | 0#(Summer),             | 0#(Summer),             | 0#(Summer),             |
|                                 | -10#(Winter) diesel oil | -10#(Winter) diesel oil | -10#(Winter) diesel oil |