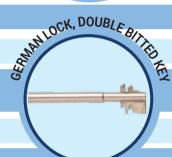

## As per EN Standards

- > 1.6 inch thick door slab (Single door)
- > Four way shooting bolt with 16 bolts (VDH I 160), 26 bolts (VDH SL 185)
- > 6 Shooting bolts between 2 doors (VDH SL 185)
- > Two German Mauer locking mechanisms with non-duplicable double bitted keys
- > Double wall construction, strong barrier material
- > More spacious compared to other safes of same height