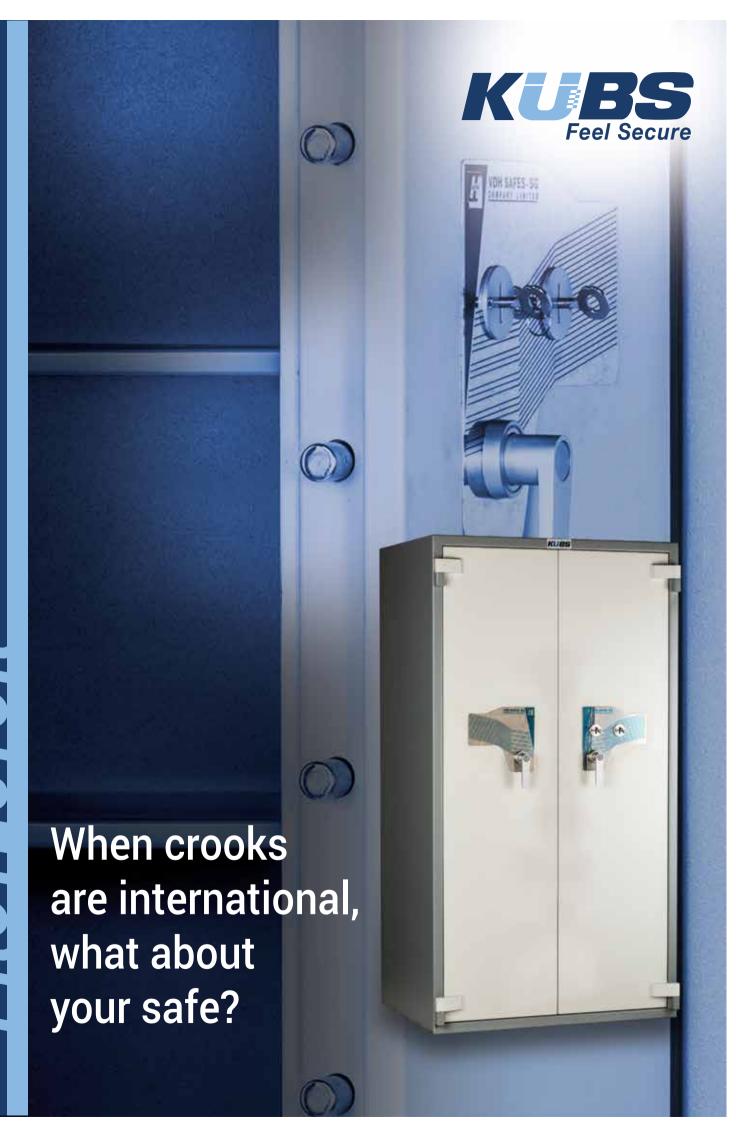

Burglars are becoming more sophisticated. They are finding newer and newer ways to crack safes. To such attempts, we extend our deepest sympathy. Protector is very intelligently and solidly made to very high international standards. No matter the degree of sophistication or the fierceness of the attack, it will remain, unmoved.

## As per EN Standards

- > 1.6 inch thick door slab (Single door)
- > Four way shooting bolt with 16 bolts (VDH I 160), 26 bolts (VDH SL 185)
- > 6 Shooting bolts between 2 doors (VDH SL 185)
- > Two German Mauer locking mechanisms with non-duplicable double bitted keys
- > Double wall construction, strong barrier material
- > More spacious compared to other safes of same height