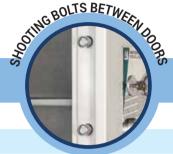

## As per EN Standards

- > 1.6 inch thick door slab (Single door)
- > Four way shooting bolt with 16 bolts (VDH I 160), 26 bolts (VDH SL 185)
- > 6 Shooting bolts between 2 doors (VDH SL 185)
- > Two German Mauer locking mechanisms with non-duplicable double bitted keys
- > Double wall construction, strong barrier material
- > More spacious compared to other safes of same height