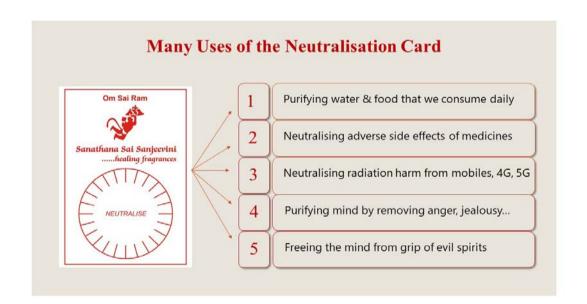

## **NEUTRALIZING CARD / PRODUCT DETOXIFICATION**

Today toxicity is present in every available item. Be it a product, food or drink. Alcohol and cigarettes too are highly toxin in nature.

The use of this **NEUTRALIZING CARD** is that when you place any item on the card for a period of a minute, it would reduce the negative impact from the item, thus making it less toxic.

Today medicines are known to have all possible SIDE EFFECTS. Place your medicines on the card for a minute before popping the pill in your mouth and there you have reduced the negative impact of that pill.

For people using alcohol and wanting to reduce the negative impact may keep the bottle of alcohol over the card as much as possible / overnight.

For smokers, you may keep the card along with your cigarette pack / or insert the card in the pack and leave it with your cigarettes.

Children are susceptible to infection easily. Whatever you give to your child to consume, place it over the card for a minute and hand it over to your child. Your child will be able to digest better. Milk too can be treated before giving it to your child.

Water is to be consumed around 8 to 10 glasses per day (2 to 3 litres per day). Place your glass of water on the card before consuming. Better still place your bottle of water on the card, thus you save time.

Today unfortunately every food item we purchase (fruits, vegetables), are unsafe for human consumption. Wash them thoroughly, then place them over the card for minimum 5 minutes, before storing or using them.

Today the worst challenge to your child is to avoid aerated drinks and snacks / fast food / junk food. If we are not able to stop them, maybe we could help them. Provide them with a card to carry with them always - a handy tool to treat the item before consuming.