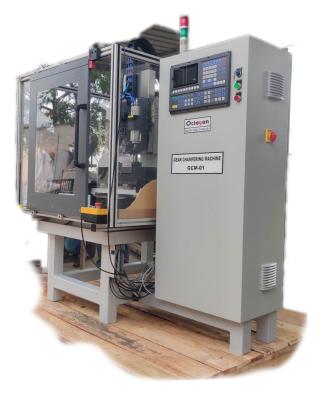

## TWIN SPINDLE CNC GEAR CHAMFERING MACHINE

Octagon Manufacturing Technology S. No. 576/10, HUDCO,Wagh Dongar, Saswad Pune – 412301 <u>Tel:+919881403958</u> Email-info@octagontechnology.co.in

| <b>Machine Specification :</b> |                                                                    |
|--------------------------------|--------------------------------------------------------------------|
| STROKE : X Y Z                 | 200X200X125                                                        |
| Axes motor                     | Servo motors                                                       |
| Table size                     | 400mm x 200mm                                                      |
| Tool Holder                    | ER16 collet holding system                                         |
| Spindle motor                  | Octagon make spindles 5000RPM 200W                                 |
| Spindle Speed                  | 5000RPM                                                            |
| software and hardware:         | HUST CNC Controller                                                |
| Fixturing                      | Customized Fixturing system as per Customers requirement as option |
| CNC simulation                 |                                                                    |
|                                | CNC Program can be checked for errors using graphic window         |
| Power supply:                  | THREE Phase supply                                                 |