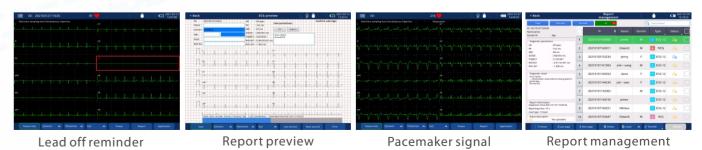

ad synchronous acquisition and display
- 9.7-inch tilted touch screen with grid background
- High-performance chip module makes ECG signal collection more accurate
- Sampling rate: 32000Hz
- A/D shift: 24 bits
- 0.01-350Hz ultra-wide frequency response could acquire signals of patients from pediatric to elder
- With waveform freezing and waveform review functions, clinicians can choose any waveform for analysis and printing
- With report preview function, clinicians can ensure signal quality
- Support reanalysis based on modified patient information
- Support USB/RJ45/SD card ports for peripherals and export of data
- Support output of multiple formats

## Network and Connectivity Patient Information Wired Wireless Hospital

Reports

## **Innovative Ergonomics**



## **Report Function**