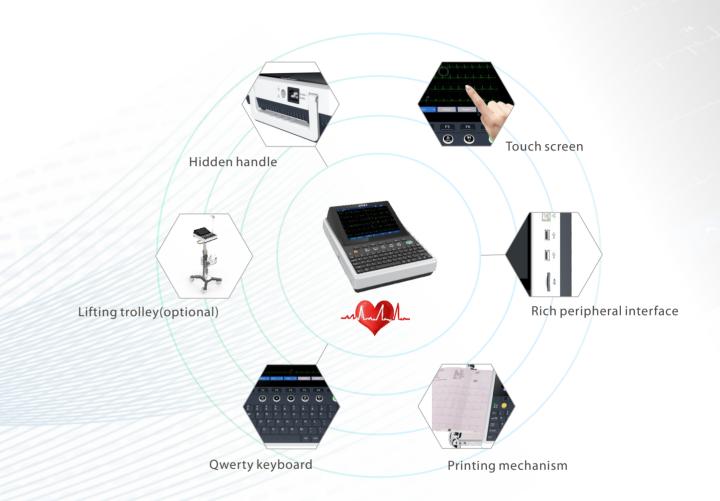

## **Features**

- 12-lead synchronous acquisition and display
- 9.7-inch tilted touch screen with grid background
- High-performance chip module makes ECG signal collection more accurate
- Sampling rate: 32000Hz
- A/D shift: 24 bits
- 0.01-350Hz ultra-wide frequency response could acquire signals of patients from pediatric to elder
- With waveform freezing and waveform review functions, clinicians can choose any waveform for analysis and printing
- With report preview function, clinicians can ensure signal quality
- Support reanalysis based on modified patient information
- Support USB/RJ45/SD card ports for peripherals and export of data
- Support output of multiple formats

## Network and Connectivity Patient Information Wired Wireless Hospital

Reports

## **Innovative Ergonomics**



## **Report Function**