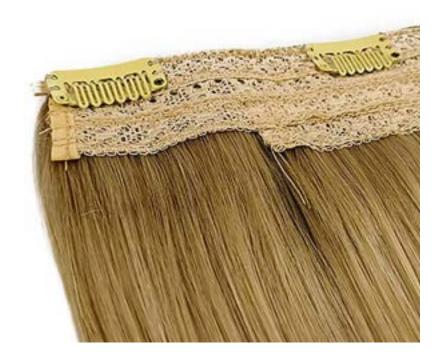

#### Clip-Ins:

Front Lace Wigs

Lace clip-in

Natural U-Part Wigs

Clip-in closures

Full Lace Wigs

# Clip-Ins:

Perhaps there is a very good explanation why clip-in hair extensions have been used since Ancient Egypt: complete hairdo makeover with no trouble and no commitment! They are the ultimate accessory since they let you switch up your appearance for a special occasion or a night out without having to commit to a specific haircut. The best part is that using Remy human hair will prevent you from damaging your natural hair with chemicals or heat.

Hair clips can definitely be more gentle on your hair than its other hair accessory counterparts. They help prevent the heavy tugging and breakage that comes with putting hair up in a ponytail or pulled back with a headband.

#### Types:

Lace clip-in Clip-in closures