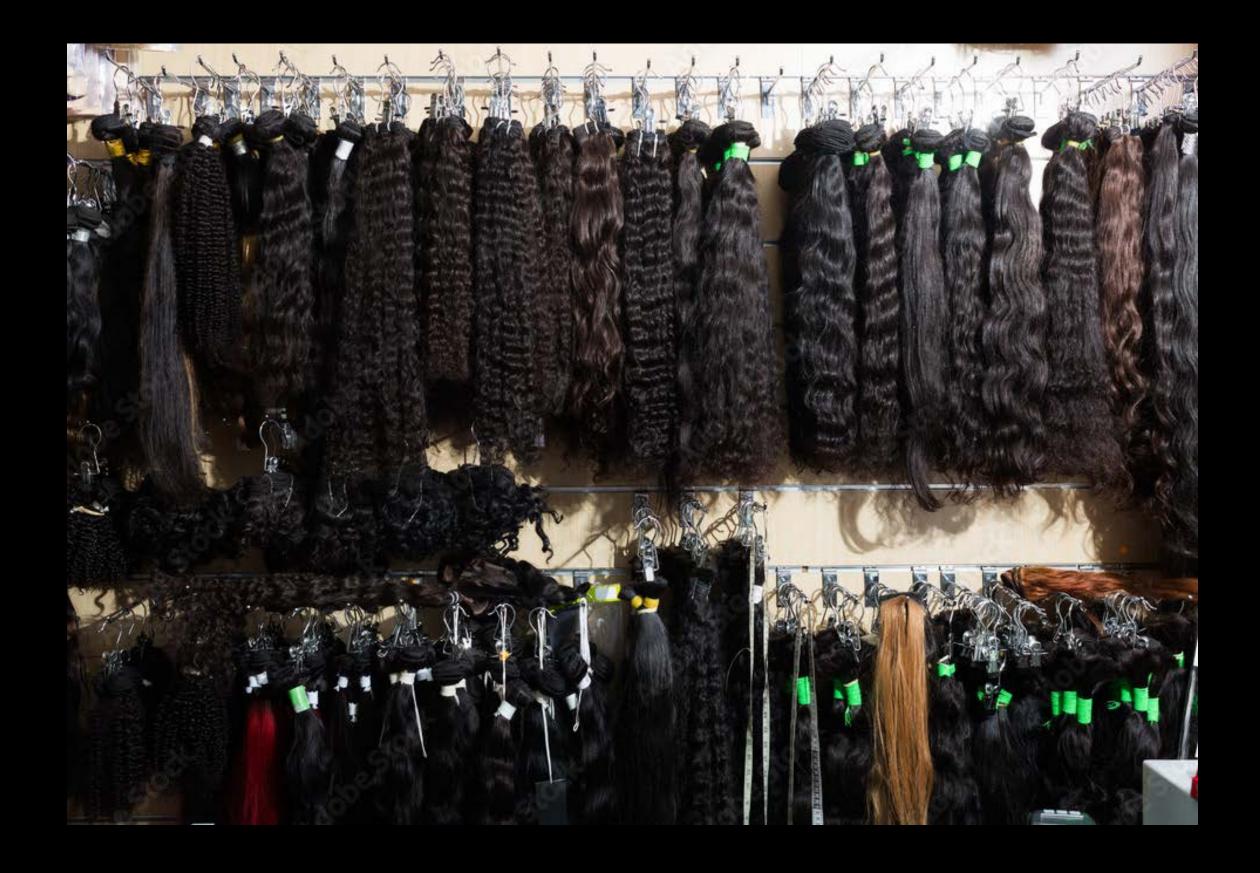

# What we offer

We use only selected, high-quality hair, which has never been chemically treated – virgin hair with intact cuticles for our hair extensions, which preserves all the characteristics of perfect healthy natural hair. The hair we use comes from India(specially from south part of India where the hair is long, thick and black), and undergoes a careful sorting process, before being processed and transformed into splendid hair extensions.

The production of professional hair extensions is an extremely complex process. The sourcing of the raw materials and all the production phases must meet precise quality standards. Failure to observe these rules may result in various flaws, which depend mainly on the poor quality of the hair and a manufacturing process which does not respect the hair structure. Only a careful selection and scrupulous manufacturing process will result in extensions which maintain their softness, shine, silkiness and body over time.