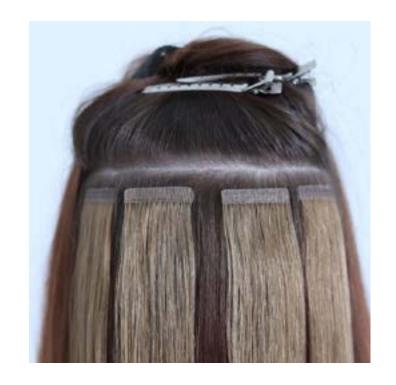

# Tape-ins

Tape-in hair extensions are made of high-quality Remy human hair, giving them a completely natural appearance and feel. They're also non-damaging and lightweight, so they're kind to your hair. Furthermore, they can be reused with our hair replacement tape. Our Tape-in extensions are an excellent choice for both temporary and permanent solutions. Professional installation is required.

#### **Natural Colors**

Black

Brown

Sample available on request

Contact sales team for quotation on bulk orders.