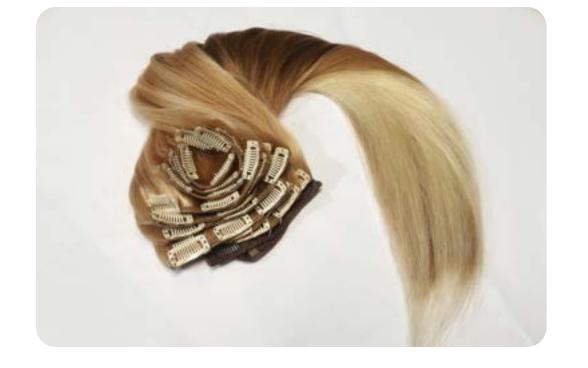

#### Clip-Ins:

Front Lace Wigs

Lace clip-in

Natural U-Part Wigs

Clip-in closures

Full Lace Wigs

#### Weft:

Tape-ins

Single Drawn Weft

Double Drawn Weft

Machine Wefts

#### Weft:

Single Drawn Weft
Double Drawn Weft
Machine Wefts

Length: 8" to 32" (inch)

Weft:

Single Drawn Weft
Double Drawn Weft
Machine Wefts