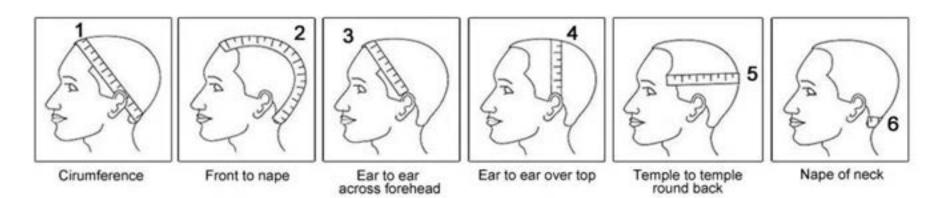

## How to measure your head size?

|                             | Small (Inch) | Medium (Inch) | Large (Inch) |
|-----------------------------|--------------|---------------|--------------|
| Circumference               | 21-21.5      | 22-22.5       | 22.75-23     |
| Front To Nape               | 13-13.5      | 13.5-14       | 14-14.5      |
| Ear To Ear Across ForeHead  | 11.5         | 12            | 12.5         |
| Ear To Ear Top Head         | 12           | 12.5          | 13           |
| Temple To Temple Round Back | 14.5         | 15            | 16           |
| Nape Of Neck                | 4.5          | 5             | 5            |