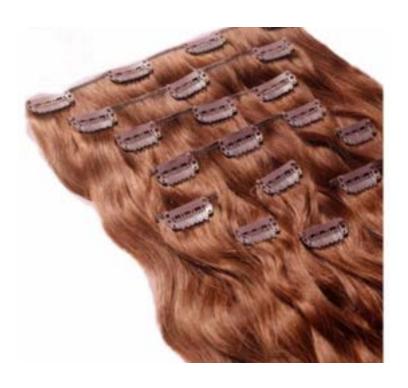

#### Clip-Ins:

Front Lace Wigs

Lace clip-in

Natural U-Part Wigs

Clip-in closures

Full Lace Wigs

# Clip-Ins:

Perhaps there is a very good explanation why clip-in hair extensions have been used since Ancient Egypt: complete hairdo makeover with no trouble and no commitment! They are the ultimate accessory since they let you switch up your appearance for a special occasion or a night out without having to commit to a specific haircut. The best part is that using Remy human hair will prevent you from damaging your natural hair with chemicals or heat.

Hair clips can definitely be more gentle on your hair than its other hair accessory counterparts. They help prevent the heavy tugging and breakage that comes with putting hair up in a ponytail or pulled back with a headband.

#### Types:

Lace clip-in Clip-in closures