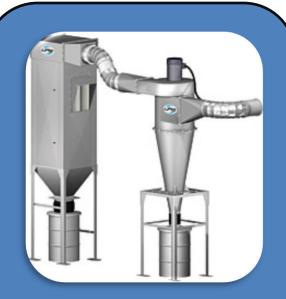

# 24.cyclone Dust collectors

#### **CONSTRUCTION**

- The cyclone dust collector is designed specially for high dust load ,high temperature, and product recovery applications.
- The primary component of the product are a fan, cyclone with a shutter, frame and bag filter, the support structure has wheel equipped with brakes for moving the cyclone dust collector.
- Cyclons dustcollectors is an air pollution control equipment used to remove large dust particals from indusrial process exhausts. Cyclone separator is also same and uses centrifugal forces to collect useful particals in product recovery. Both are one and same, only application differs.

## **\*** TECHNICAL SPECIFICATION

- Material of construction :- mild steel/SS 316 / SS 304.
- > Finish: powder coated /matt finish
- Power option : 3 phase
- POWER: from 2 HP up to 40 HP
  - FILTRATION: up to 5 micron
  - Filter material: polyester filter bag to canister customization