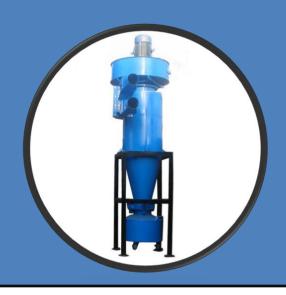

# 24.cyclone Dust collectors

#### **CONSTRUCTION**

- The cyclone dust collector is designed specially for high dust load ,high temperature, and product recovery applications.
- The primary component of the product are a fan, cyclone with a shutter, frame and bag filter, the support structure has wheel equipped with brakes for moving the cyclone dust collector.
- Cyclons dustcollectors is an air pollution control equipment used to remove large dust particals from indusrial process exhausts. Cyclone separator is also same and uses centrifugal forces to collect useful particals in product recovery. Both are one and same, only application differs.

## **\*** TECHNICAL SPECIFICATION

- Material of construction :- mild steel/SS 316 / SS 304.
- > Finish: powder coated /matt finish
- Power option : 3 phase
- POWER: from 2 HP up to 40 HP
  - FILTRATION: up to 5 micron
  - Filter material: polyester filter bag to canister customization