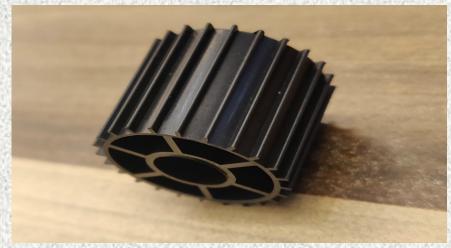

## **Bioflow Industries Pvt Ltd**

22/17/1/2 NATHU PUR TEHSIL RAI DISTRICT, SONEPAT - 131029 WEB: www.bioflowindustries.com | EMAIL: info@bioflowindustries.com

| Enquiry Form/Data Sheet-Bio Pac MBBR Media |                                             |
|--------------------------------------------|---------------------------------------------|
| Type of Media                              | MBBR Media                                  |
| Shape                                      | Cylindrical                                 |
| Colour                                     | BLACK COLOUR                                |
| Material of Construction                   | POLYPROPLENE ( PP)                          |
| Material Grade                             | Recycled Virgin PP                          |
| Height & Diameter (mm)                     | 16MM BY 22MM                                |
| Protected Surface Area (m2)                | 625M2/M3                                    |
| Total Surface Area (m2)                    | 650M2/M3                                    |
| Specific Gravity                           | 0.90-0.95 gm.cm3                            |
| Wall Thickness (mm)                        | 0.5-06 mm ( approx )                        |
| No of Holes                                | 6 4 5 = 5 5 6 6 6 6 6 6 6 6 6 6 6 6 6 6 6 6 |
| Weight Per Pcs                             | 1.13gm/pc(avg.)                             |
| No of Pcs in m3                            | 1,06,000                                    |
| Total KG in m3                             | 120kgs                                      |
| Max. Continuous Working Temp               | 5-80 degree                                 |

## (RECYCLED MEDIA)