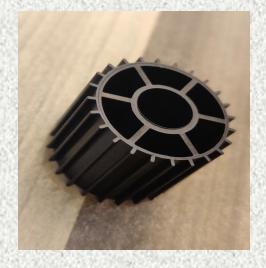

## **Bioflow Industries Pvt Ltd**

22/17/1/2 NATHU PUR TEHSIL RAI DISTRICT, SONEPAT - 131029 WEB: www.bioflowindustries.com | EMAIL: info@bioflowindustries.com

| Enquiry Form/Data Sheet-Bio Pac MBBR Media |                                             |
|--------------------------------------------|---------------------------------------------|
| Type of Media                              | MBBR Media                                  |
| Shape                                      | Cylindrical                                 |
| Colour                                     | BLACK COLOUR                                |
| Material of Construction                   | POLYPROPLENE ( PP)                          |
| Material Grade                             | Recycled Virgin PP                          |
| Height & Diameter (mm)                     | 16MM BY 22MM                                |
| Protected Surface Area (m2)                | 625M2/M3                                    |
| Total Surface Area (m2)                    | 650M2/M3                                    |
| Specific Gravity                           | 0.90-0.95 gm.cm3                            |
| Wall Thickness (mm)                        | 0.5-06 mm ( approx )                        |
| No of Holes                                | 6 4 5 = 5 5 6 6 6 6 6 6 6 6 6 6 6 6 6 6 6 6 |
| Weight Per Pcs                             | 1.13gm/pc(avg.)                             |
| No of Pcs in m3                            | 1,06,000                                    |
| Total KG in m3                             | 120kgs                                      |
| Max. Continuous Working Temp               | 5-80 degree                                 |

## (RECYCLED MEDIA)