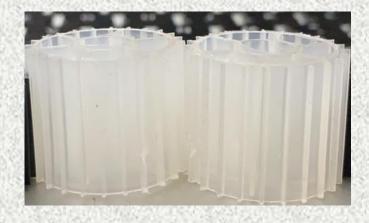

## **Bioflow Industries Pvt Ltd**

22/17/1/2 NATHU PUR TEHSIL RAI DISTRICT, SONEPAT - 131029 WEB: www.bioflowindustries.com | EMAIL: info@bioflowindustries.com

| Enquiry Form/Data Sheet-Bio Pac MBBR Media |                          |
|--------------------------------------------|--------------------------|
| Type of Media                              | MBBR Media               |
| Shape                                      | Cylindrical              |
| Colour                                     | Translucent White Colour |
| Material of Construction                   | POLYPROPLENE ( PP)       |
| Material Grade                             | Virgin PP                |
| Height & Diameter (mm)                     | 20MM BY 25MM             |
| Protected Surface Area (m2)                | 625M2/M3                 |
| Total Surface Area (m2)                    | 650M2/M3                 |
| Specific Gravity                           | 0.90-0.95 gm.cm3         |
| Wall Thickness (mm)                        | 0.5-06 mm ( approx )     |
| No of Holes                                | 6                        |
| Weight Per Pcs                             | 1.01gm/pc(avg.)          |
| No of Pcs in m3                            | 1,06,000                 |
| Total KG in m3                             | 107kgs                   |
| Max. Continuous Working Temp               | 5-80 degree              |

## **VIRGIN MEDIA**