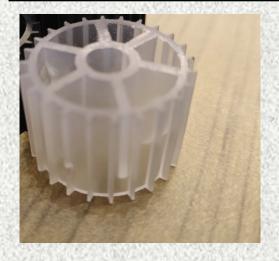

## **Bioflow Industries Pvt Ltd**

22/17/1/2 NATHU PUR TEHSIL RAI DISTRICT, SONEPAT - 131029 WEB: www.bioflowindustries.com | EMAIL: info@bioflowindustries.com

| Enquiry Form/Data Sheet-Bio Pac MBBR Media |                          |
|--------------------------------------------|--------------------------|
| Type of Media                              | MBBR Media               |
| Shape                                      | Cylindrical              |
| Colour                                     | Translucent White Colour |
| Material of Construction                   | POLYPROPLENE ( PP)       |
| Material Grade                             | Virgin PP                |
| Height & Diameter (mm)                     | 20MM BY 25MM             |
| Protected Surface Area (m2)                | 625M2/M3                 |
| Total Surface Area (m2)                    | 650M2/M3                 |
| Specific Gravity                           | 0.90-0.95 gm.cm3         |
| Wall Thickness (mm)                        | 0.5-06 mm ( approx )     |
| No of Holes                                | 6                        |
| Weight Per Pcs                             | 1.01gm/pc(avg.)          |
| No of Pcs in m3                            | 1,06,000                 |
| Total KG in m3                             | 107kgs                   |
| Max. Continuous Working Temp               | 5-80 degree              |

## **VIRGIN MEDIA**