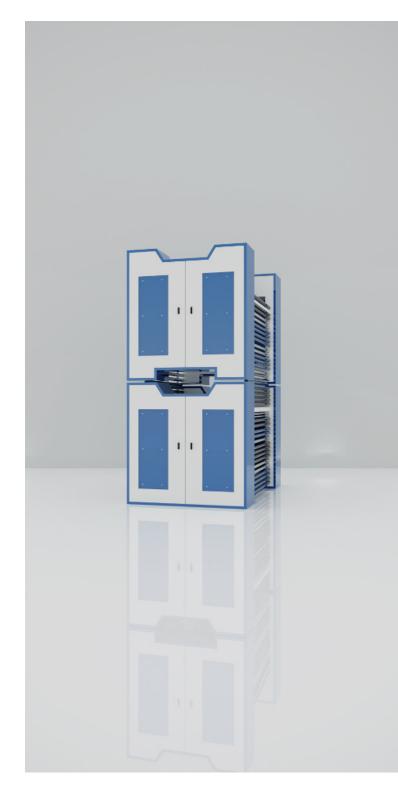

## Orient XLC

Orient XLC is a single width Single circumference weboffset press with a speed up-to 30000 copies per hour for high quality newspaper printing, tabloid printing, book printing and commercial products.

Each 2-Hi in one frame only (operating side & drive side)

## XLC - 30,000 specifications

- Compact 4-Hi tower. Without top link height is at only 3065mm
- Compact Width of 4-Hi tower at only 1390mm
- Bearers on plate & blanket cylinders
- Slit type plate lockup
- Narrow gap type blanket cylinders
- Timer belt drive between lower & upper 2-Hi only
- One extra rider roller on each side
- Hardened and ground bushes in plate & blanket cylinder bores.