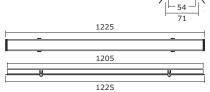

tion with clix fix SS clamp
- Shade : powder coated-white, black & grey



## **TECHNICAL SPECIFICATIONS**

| Light Source        | : MPL - Mid Power LED      |
|---------------------|----------------------------|
| Power Consumption   | : 32W, 36W                 |
| Color Temperature   | : 4000 K   5700 K          |
| Lumens              | 32W : 2669 lm, 2779 lm     |
|                     | 36W : 2936 lm, 2969 lm     |
| Driver              | : Constant current AC - DC |
| Input voltage range | : 220 - 240 V              |
| Output voltage      | : 33V - 37V DC             |
| Output Current      | : 800 mA   1000 mA         |
| Power Factor        | : >0.98                    |
| THD                 | : <10%                     |
|                     |                            |





Application :

dimensions are in mr