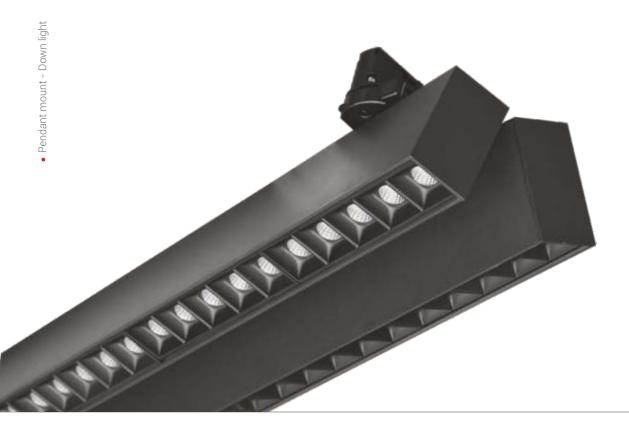

## **PRODUCT HIGHLIGHTS**

- Aesthetically designed linear profile power track twin luminaire for down & wall washing application
- Luminaire housing made from high-grade extruded aluminum
- High efficiency passive cooling technology for good thermal management
- Anti-glare reflector optics with option of beam angle-15°,30°,45°
- High efficacy SMD (High Power) LED integrated with highly efficient metal core PCB for higher thermal conductivity
- Inbuilt-high efficiency electronic driver technology
- Adaptor-suitable for 4 wire power track
- Shade: powder coated-white, black & grey

Available Reflector Deg.

White Black

Grey

**TECHNICAL SPECIFICATIONS** 

| Light Source        | : COB                      |
|---------------------|----------------------------|
| Power Consumption   | : 2x25w                    |
| Color Temperature   | : 3000 K   4000 K   6000 K |
| Lumens              | : 5730 lm                  |
| Driver              | : Constant current AC - DC |
| Input voltage range | : 100 - 277 V              |
| Output voltage      | : 24V - 36V DC             |
| Output Current      | : 1050 mA   1200 mA        |
| Power Factor        | : >0.98                    |
| THD                 | : <10%                     |
|                     |                            |