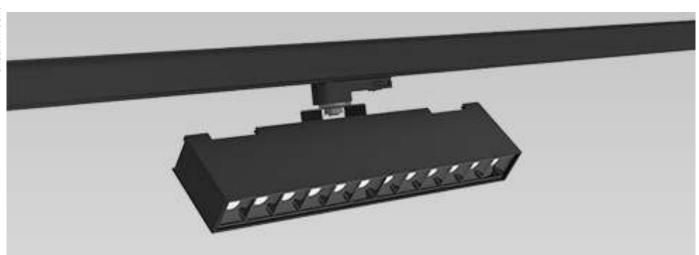

Pendant mount - Down light

**90 CRI** 

## **PRODUCT HIGHLIGHTS**

- Aesthetically designed linear profile power track single luminaire for down & wall washing application
- Luminaire housing made from high-grade extruded aluminum
- High efficiency passive cooling technology for good thermal management
- Anti-glare reflector optics with option of beam angle-15°,30°,45°
- High efficacy SMD (High Power) LED integrated with highly efficient metal Core PCB for higher thermal conductivity
- Inbuilt-high efficiency electronic driver technology
- Adaptor-suitable for 4 wire power track
- Shade: powder coated-white, black & grey