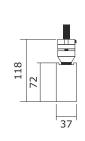

Pendant mount - Down light

**90 CRI** 

## **PRODUCT HIGHLIGHTS**

- Aesthetically designed linear profile power track single luminaire for down & wall washing application
- Luminaire housing made from high-grade extruded aluminum
- High efficiency passive cooling technology for good thermal management
- Anti-glare reflector optics with option of beam angle-15°,30°,45°
- High efficacy SMD (High Power) LED integrated with highly efficient metal Core PCB for higher thermal conductivity
- Inbuilt-high efficiency electronic driver technology
- Adaptor-suitable for 4 wire power track
- Shade: powder coated-white, black & grey

## **TECHNICAL SPECIFICATIONS**

| Power Consumption | : 25W                      |
|-------------------|----------------------------|
| Color Temperature | : 3000 K   4000 K   6000 K |
| Lumens            | : 5730 lm                  |
| Beam Angle        | : 15°,30°,45°              |