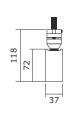

Pendant mount - Down light

**90 CRI** 

## **TECHNICAL SPECIFICATIONS**

| Power Consumption | : 25w                      |
|-------------------|----------------------------|
| Color Temperature | : 3000 K   4000 K   6000 K |
| Lumens            | : 2904 lm                  |
| Beam Angle        | : Diffused                 |