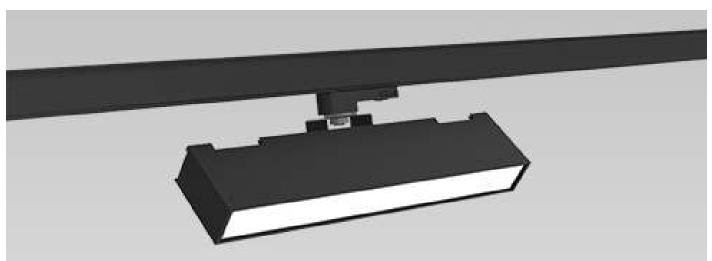

Pendant mount - Down light

**90 CRI** 

## **PRODUCT HIGHLIGHTS**

- Aesthetically designed linear profile power track single luminaire for down & wall washing application
- Luminaire housing made from high-grade extruded aluminum
- High efficiency passive cooling technology for good thermal management
- High efficiency polycarbonate symmetric diffuser
- High efficacy SMD (High Power) LED integrated with highly efficient metal Core PCB for higher thermal conductivity
- Inbuilt-high efficiency electronic driver technology
- Adaptor-suitable for 4 wire power track
- Shade: powder coated-white, black & grey