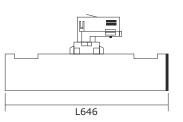

Pendant mount - Down light

**90 CRI** 

## **PRODUCT HIGHLIGHTS**

- Aesthetically designed linear profile power track single luminaire for down & wall washing application
- Luminaire housing made from high-grade extruded aluminum
- High efficiency passive cooling technology for good thermal management
- High efficiency polycarbonate symmetric diffuser
- High efficacy SMD (High Power) LED integrated with highly efficient metal Core PCB for higher thermal conductivity
- Inbuilt-high efficiency electronic driver technology
- Adaptor-suitable for 4 wire power track
- Shade: powder coated-white, black & grey