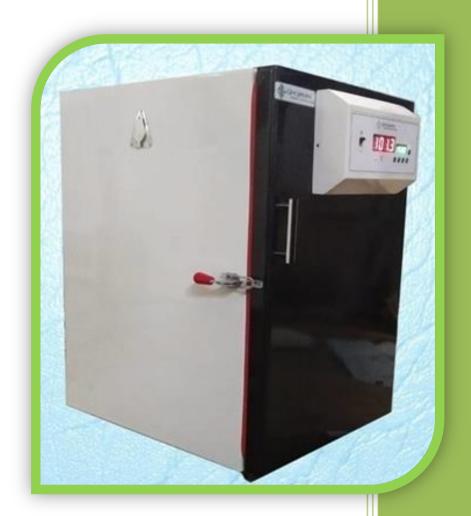

## **HOT AIR OVENS**

Address: 16/2 | Ground Floor | Ashok Nagar | New Delhi-110018

Office: - +91-11-79613060

Mob: - 9971039507 Email: info@igenels.com Web: www.igenels.com

We customize ovens in various temperature ranges, material of construction and chamber dimensions. Maximum operating temperature range of these ovens are 200°C, 250°C and 300°C, which is controlled through microprocessor based PID controller, which displays both set value (SV) and process value (PV) and plays important role in temperature control. Forced air circulation is maintained using branded motor driven blower system. For heating, we use ceramic bead heating elements or tubular air heaters for high temperature. Each unit is fitted with over temperature protection device (safety thermostat), which keeps your oven safe in case of controller failure.

Our hot air oven are having attractive design, rugged construction and easy to clean surface; therefore, internal chamber of our ovens is made of thick gauge of stainless steel (SS 304 / SS 316). Corners are such designed that cleaning becomes an easy job for operator. Shelves are made of stainless steel wire mesh cable; these are removable in order to adjust the height level. Depending upon size of internal chamber quantity of shelves may vary from 2 to 7 or more. External cabinet is made of either powder coated mild steel, GI sheet or stainless steel as required. For easy mobility of large ovens, caster wheels with brake are fitted at the bottom.