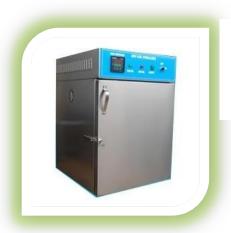

Our hot air oven are having attractive design, rugged construction and easy to clean surface; therefore, internal chamber of our ovens is made of thick gauge of stainless steel (SS 304 / SS 316). Corners are such designed that cleaning becomes an easy job for operator. Shelves are made of stainless steel wire mesh cable; these are removable in order to adjust the height level. Depending upon size of internal chamber quantity of shelves may vary from 2 to 7 or more. External cabinet is made of either powder coated mild steel, GI sheet or stainless steel as required. For easy mobility of large ovens, caster wheels with brake are fitted at the bottom.

## TECHNICAL SPECIFICATIONS

| Temperature range         | Ambient +5°C to 250°C (Optional300°C)                 |  |
|---------------------------|-------------------------------------------------------|--|
|                           |                                                       |  |
| Temperature accuracy      | ±1°C                                                  |  |
|                           |                                                       |  |
| <b>Temperature sensor</b> | PT100                                                 |  |
|                           |                                                       |  |
| Temperature controller    | Microprocessor PID controller                         |  |
|                           | Display of SV & PV                                    |  |
|                           |                                                       |  |
| Construction              | Double walled                                         |  |
| Inner chamber             | Stainless steel Mild steel 304                        |  |
| Exterior                  | powder coated                                         |  |
| Insulation                | Glass Wool                                            |  |
| Shelves                   | SS wire mesh cable trays (removable)                  |  |
| Door                      | Insulated solid door with clamp                       |  |
| Door gasket               | Synthetic rubber gasket                               |  |
| Air circulation           | Motor driven blower assembly                          |  |
| Vent port                 | 1 or 2 depending upon chamber size                    |  |
| Temperature variation and | ± 5°C                                                 |  |
| readability/set ability   |                                                       |  |
| Safety                    | Over temperature protection                           |  |
| Circulation               | Aero dynamic internal design for achieving horizontal |  |
|                           | air circulation                                       |  |