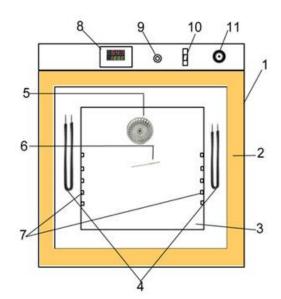

- External cabinet
- Glass wool insulation
- Inner chamber
- Tubular air heaters
- Motor driven blower
- \* Temperature sensor
- ❖ Tray slots
- PID temperature controller
- Load indicator
- Mains on/off switch
- Safety thermostat