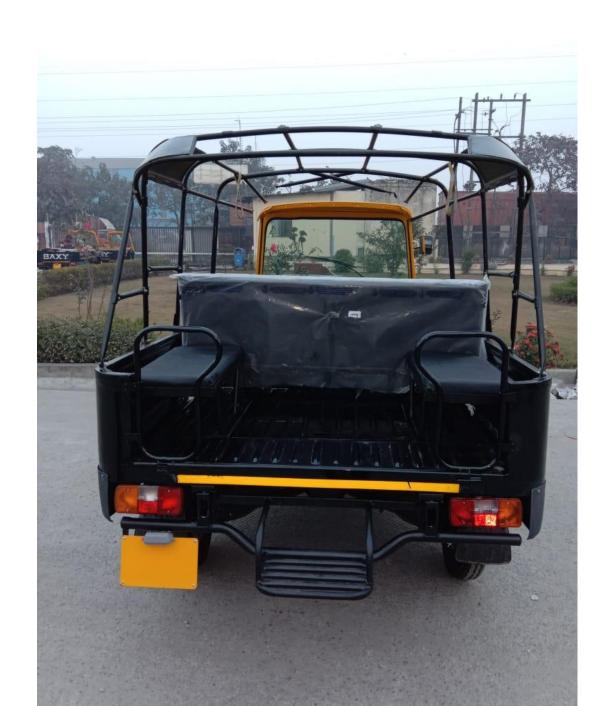

## **Fuel tank**

Material CRC Capacity (I) 11 Lt **Dimensions** BAXY Express Passenger Carrier Super D+5 Wheel base (mm) 2100 Overall width (mm) 1465 Overall length (mm) 3120 Overall height (mm) 1970 Front track (mm) NA Rear track (mm) 1260 Min. ground clearance (mm) 175 Cargo