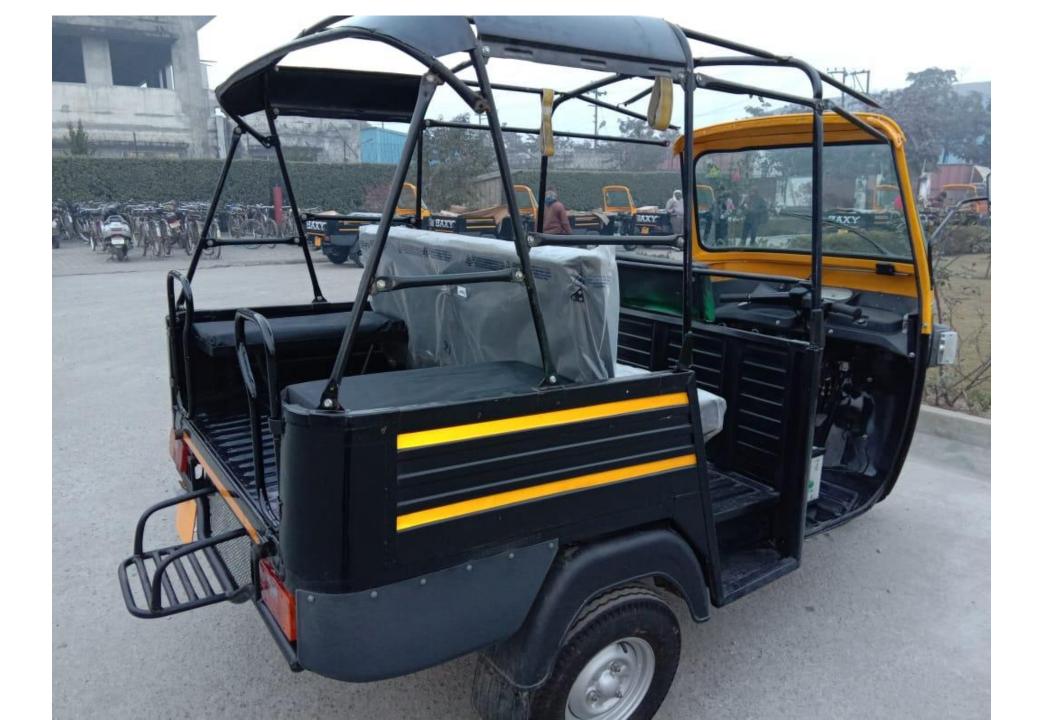

## **Fuel tank**

Material CRC Capacity (I) 11 Lt **Dimensions** BAXY Express Passenger Carrier Super D+5 Wheel base (mm) 2100 Overall width (mm) 1465 Overall length (mm) 3120 Overall height (mm) 1970 Front track (mm) NA Rear track (mm) 1260 Min. ground clearance (mm) 175 Cargo