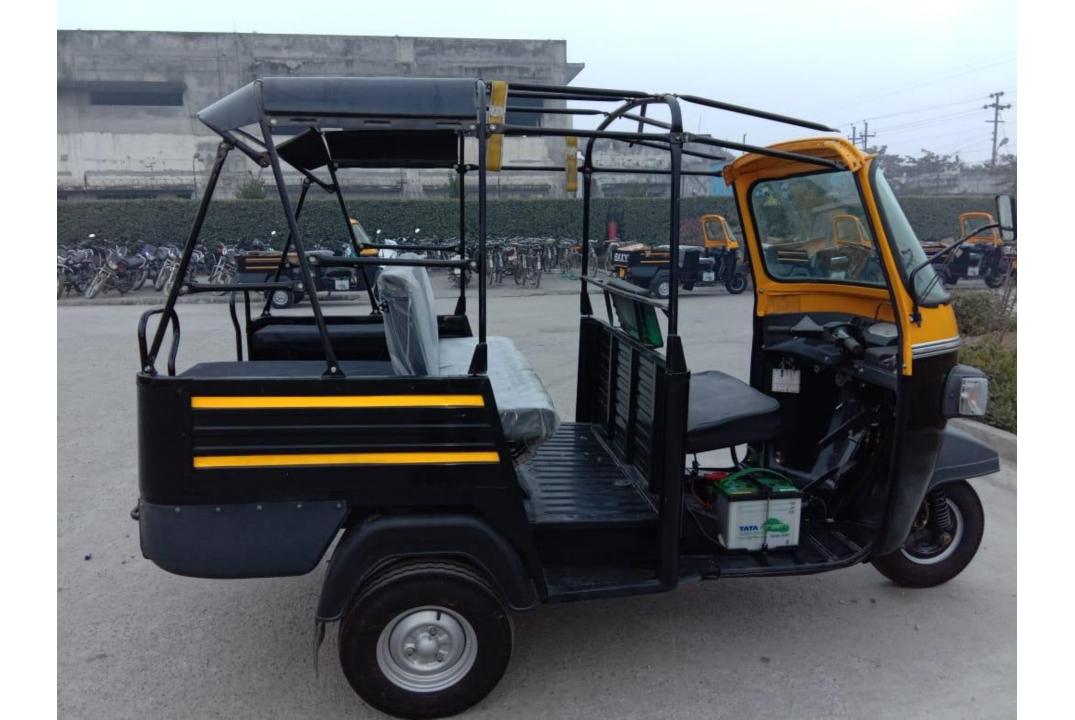

## **Fuel tank**

Material CRC Capacity (I) 11 Lt **Dimensions** BAXY Express Passenger Carrier Super D+5 Wheel base (mm) 2100 Overall width (mm) 1465 Overall length (mm) 3120 Overall height (mm) 1970 Front track (mm) NA Rear track (mm) 1260 Min. ground clearance (mm) 175 Cargo