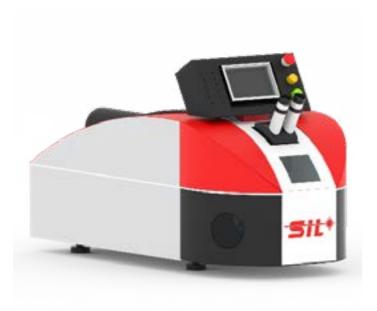

## Jewellery Laser Welding Machine

Desktop Model

- Welding chamber with CCD camera for weld process monitoring.
- Able to work round the clock with stable performance.
- Controlled laser beam results accurate micro welding of miniature components.