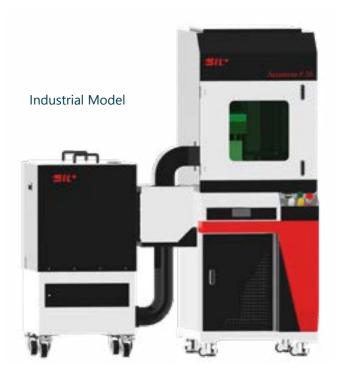

## Jewellery Laser Marking & Cutting Machine

- Used for surface marking, deep engraving & thin film cutting applications.
- Customized working area up to 300 X 300 mm.
- Possible to achieve 1.2 mm marking depth.
- Laser power options up to 120 Watt.
- Minimum gold loss with tested & proven gold dust collection unit.