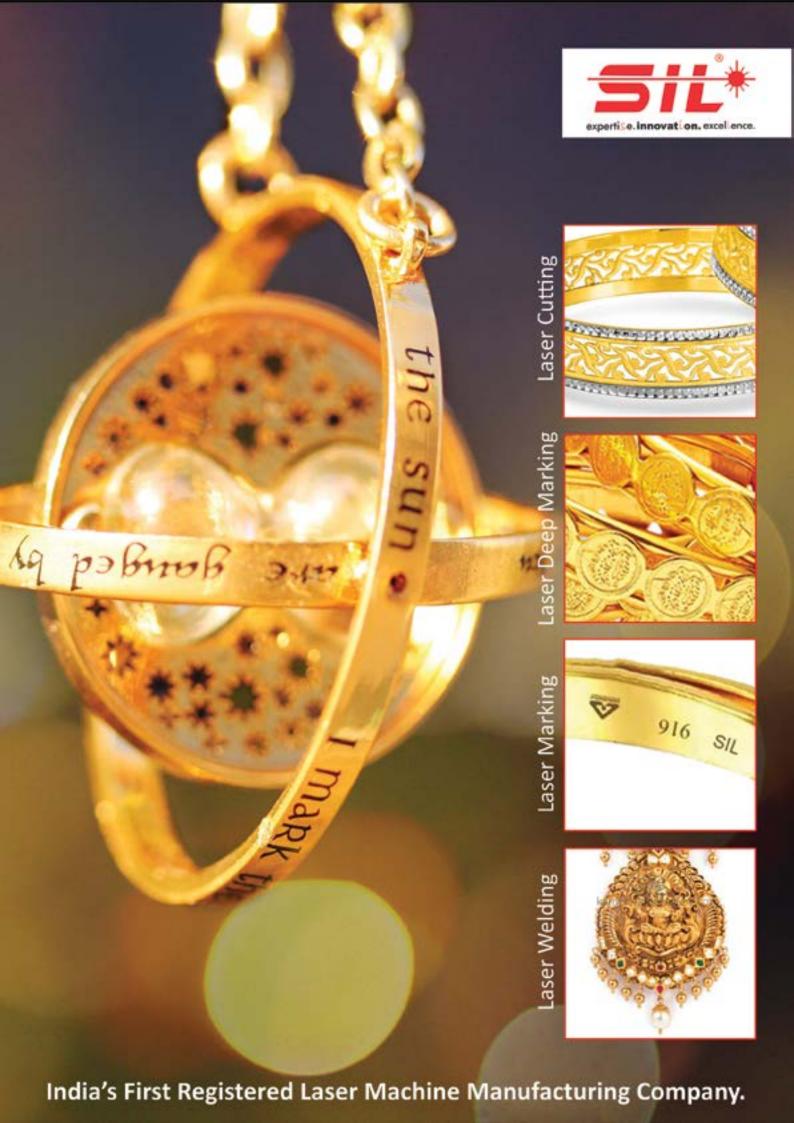

## Jewellery Laser Marking & Cutting Machine

- Used for surface marking, deep engraving & thin film cutting applications.
- Customized working area up to 300 X 300 mm.
- Possible to achieve 1.2 mm marking depth.
- Laser power options up to 120 Watt.
- Minimum gold loss with tested & proven gold dust collection unit.