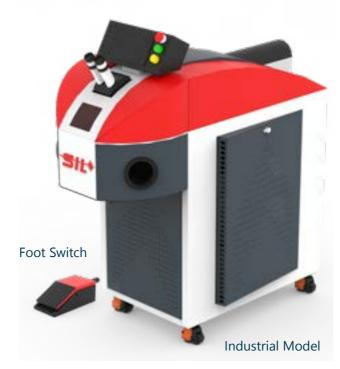

## Jewellery Laser Welding Machine

Desktop Model

- Welding chamber with CCD camera for weld process monitoring.
- Able to work round the clock with stable performance.
- Controlled laser beam results accurate micro welding of miniature components.