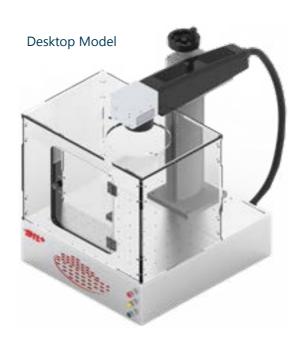

## Jewellery Laser Marking & Cutting Machine

- Used for surface marking, deep engraving & thin film cutting applications.
- Customized working area up to 300 X 300 mm.
- Possible to achieve 1.2 mm marking depth.
- Laser power options up to 120 Watt.
- Minimum gold loss with tested & proven gold dust collection unit.