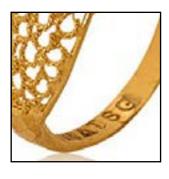

## Jewellery Laser Marking & Cutting Machine

- Used for surface marking, deep engraving & thin film cutting applications.
- Customized working area up to 300 X 300 mm.
- Possible to achieve 1.2 mm marking depth.
- Laser power options up to 120 Watt.
- Minimum gold loss with tested & proven gold dust collection unit.