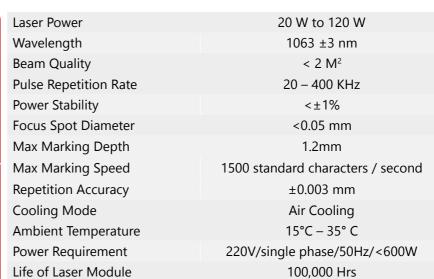

## Jewellery Laser Marking & Cutting Machine

- Used for surface marking, deep engraving & thin film cutting applications.
- Customized working area up to 300 X 300 mm.
- Possible to achieve 1.2 mm marking depth.
- Laser power options up to 120 Watt.
- Minimum gold loss with tested & proven gold dust collection unit.