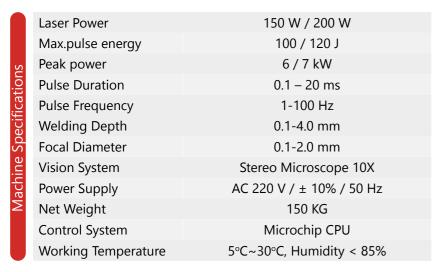

## Jewellery Laser Welding Machine





Desktop Model



- Welding chamber with CCD camera for weld process monitoring.
- Able to work round the clock with stable performance.
- Controlled laser beam results accurate micro welding of miniature components.













## Jewellery Laser Marking & Cutting Machine





- Used for surface marking, deep engraving & thin film cutting applications.
- Customized working area up to 300 X 300 mm.
- Possible to achieve 1.2 mm marking depth.
- Laser power options up to 120 Watt.
- Minimum gold loss with tested & proven gold dust collection unit.



Guide Laser/Red Aiming Beam



Yes / 632.8 nm