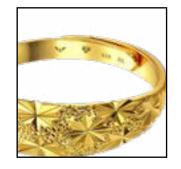

## Jewellery Laser Marking & Cutting Machine

- Used for surface marking, deep engraving & thin film cutting applications.
- Customized working area up to 300 X 300 mm.
- Possible to achieve 1.2 mm marking depth.
- Laser power options up to 120 Watt.
- Minimum gold loss with tested & proven gold dust collection unit.