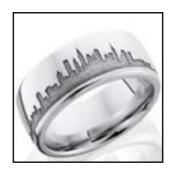

## Jewellery Laser Marking & Cutting Machine

- Used for surface marking, deep engraving & thin film cutting applications.
- Customized working area up to 300 X 300 mm.
- Possible to achieve 1.2 mm marking depth.
- Laser power options up to 120 Watt.
- Minimum gold loss with tested & proven gold dust collection unit.