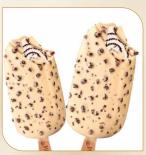

# Premium White Compound

### **Proprietary Food - Confectionery**

Ingredients:

Blend of Sugar, Cocoa butter, Milk products, Vanila and a fatty substance called Lecithin.