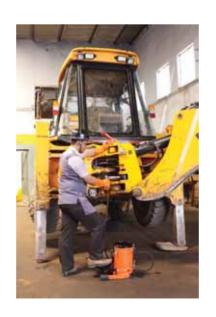

## Foot Operated Grease Pump

High pressure portable grease pump for quick effortless greasing in everyday lubrication such as greasing of excavators & other earth moving equipment, agricultural equipment, automotive etc.

Hands free operation: Pump operates using the foot lever, which greatly reduces effort & allows high pressure greasing with highest comfort

Can be operated by hand when under low machinery