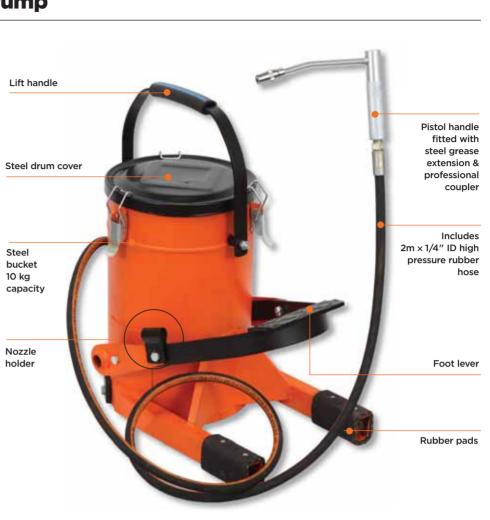

## Foot Operated Grease Pump

High pressure portable grease pump for quick effortless greasing in everyday lubrication such as greasing of excavators & other earth moving equipment, agricultural equipment, automotive etc.

Hands free operation: Pump operates using the foot lever, which greatly reduces effort & allows high pressure greasing with highest comfort

Can be operated by hand when under low machinery

## Economical:

Pump is operated by a single person & uses low cost bulk grease

Designed with all moving parts submerged in the same grease which needs to be pumped, thereby staying lubricated at all times

Moving parts create wave action in grease, auto removing air pockets & eliminating the use of a follower plate

RECOMMENDED USE NLGI 1 & 2 greases