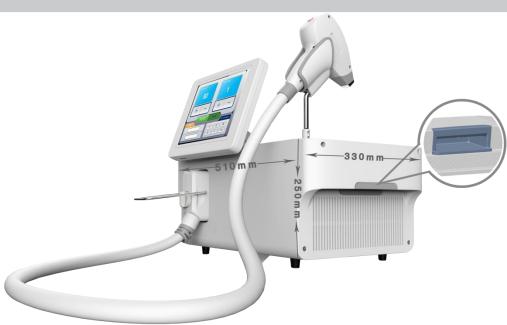

#### **Technical Specification**

LCD Screen:10.4 inch color touch screen

**Light Source:** Diode laser module (AnSn bonded)

Laser Wavelength:808nm

Laser Power: 400W (Max), Micro channel, Continuous Woking

Medical version-HR:80J/cm2;FHR:15J/cm2

Spot Size:12mmx12mm

Cooling: Contacting cooling at -10 °C

Electrical Requirement: AV220V ±10%,50Hz ±1Hz/AV110V ±10%,60Hz ±1Hz

Net Weight:18Kg

Physical Dimension:510mmx330mmx250mm;