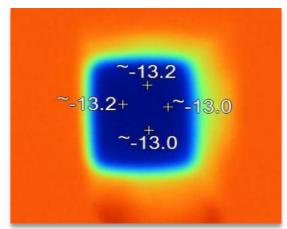

#### 1. -10 °C Super Chilled Tip

The treatment tip can be chilled at -10 $^{\circ}$ C and the central area of sapphire can reach at -13 $^{\circ}$ C.It can extremely increase the comfort of treatment and deliver more energy without pain.