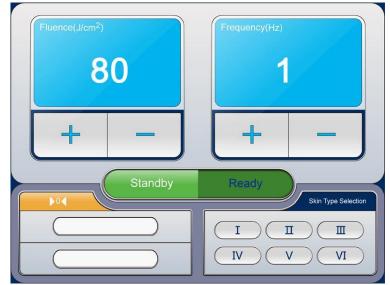

# More Handy and Lighter Design 18 Kg Net Weight

Aesthetic Version(Max 40J/cm2)

Medical Version(Max 80J/cm2)

#### **Technical Specification**

LCD Screen:10.4 inch color touch screen

**Light Source:** Diode laser module (AnSn bonded)

Laser Wavelength:808nm

Laser Power: 400W (Max), Micro channel, Continuous Woking

**Software versin:**Aesthetic & Medical **Frequency:**Aesthetic version,1-8Hz Medical version,1-10Hz

Warranty:One year or 10,000,000 shots

**Working Mode:**Frequency modulation and Pulse modulation **Energy Density:**Aesthetic version-HR:45J/cm2;FHR:10J/cm2

Medical version-HR:80J/cm2;FHR:15J/cm2

Spot Size:12mmx12mm

Cooling: Contacting cooling at -10 °C

Electrical Requirement: AV220V ±10%,50Hz ±1Hz/AV110V ±10%,60Hz ±1Hz

Net Weight:18Kg

Physical Dimension:510mmx330mmx250mm;