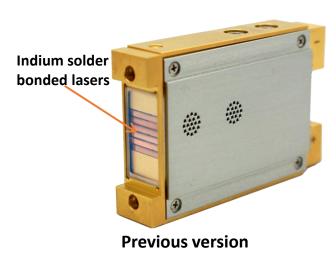

#### 3. 10 Million Shots Warranty for Handpiece

The cutting edge Micro channel technology integrating with the latest version AuSn AuSn solder bonded lasers ensure a high efficiency of cooling and a long lifespan for laser module.

## AuSn Solder Bonded Lasers More Reliable Quality, Longer Life Span

Aging time(life span) of New version is much extended