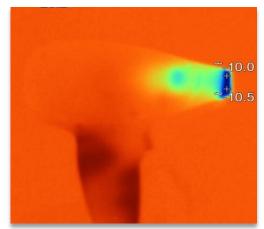

#### 1. -10 °C Super Chilled Tip

The treatment tip can be chilled at -10 $^{\circ}$ C and the central area of sapphire can reach at -13 $^{\circ}$ C.It can extremely increase the comfort of treatment and deliver more energy without pain.