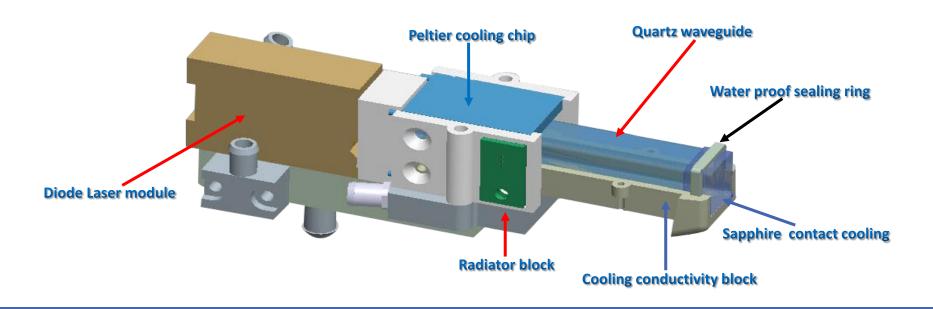

#### 1. -10 °C Super Chilled Tip

The treatment tip can be chilled at -10 $^{\circ}$ C and the central area of sapphire can reach at -13 $^{\circ}$ C.It can extremely increase the comfort of treatment and deliver more energy without pain.

#### Latest Design of Light Guide in Handpiece Prevent Condensation Going Inside