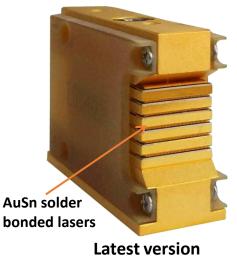

#### 3. 10 Million Shots Warranty for Handpiece

The cutting edge Micro channel technology integrating with the latest version AuSn AuSn solder bonded lasers ensure a high efficiency of cooling and a long lifespan for laser module.

## AuSn Solder Bonded Lasers More Reliable Quality, Longer Life Span

Aging time(life span) of New version is much extended