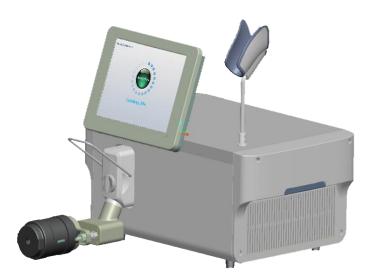

# 808nm Diode Laser System DeLight

# More Handy and Lighter Design 18 Kg Net Weight

Aesthetic Version(Max 40J/cm2)

Medical Version(Max 80J/cm2)

#### **Technical Specification**

LCD Screen:10.4 inch color touch screen

**Light Source:** Diode laser module (AnSn bonded)

Laser Wavelength:808nm

Laser Power: 400W (Max), Micro channel, Continuous Woking

Medical version-HR:80J/cm2;FHR:15J/cm2

Spot Size:12mmx12mm

Cooling: Contacting cooling at -10 °C

Electrical Requirement: AV220V ±10%,50Hz ±1Hz/AV110V ±10%,60Hz ±1Hz

Net Weight:18Kg

Physical Dimension:510mmx330mmx250mm;