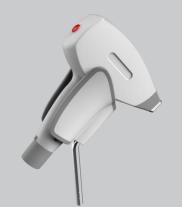

#### **Three Advantages of Handpiece**

#### 1. -10 °C Super Chilled Tip

The treatment tip can be chilled at -10 $^{\circ}$ C and the central area of sapphire can reach at -13 $^{\circ}$ C.It can extremely increase the comfort of treatment and deliver more energy without pain.

#### 2. 1.5 Kg Net Weight, 40% Lighter Than The Normal

Small and light design of handpiece makes it feel much more comfortable and relaxed during treatment.

#### 3. 10 Million Shots Warranty for Handpiece

The cutting edge Micro channel technology integrating with the latest version AuSn AuSn solder bonded lasers ensure a high efficiency of cooling and a long lifespan for laser module.