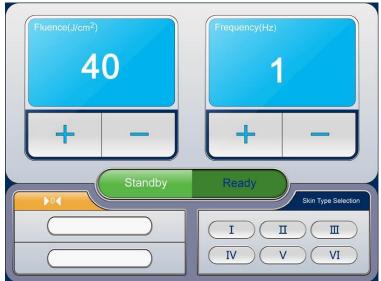

**Software versin:**Aesthetic & Medical **Frequency:**Aesthetic version,1-8Hz Medical version,1-10Hz

Warranty:One year or 10,000,000 shots

**Working Mode:**Frequency modulation and Pulse modulation **Energy Density:**Aesthetic version-HR:45J/cm2;FHR:10J/cm2

Medical version-HR:80J/cm2;FHR:15J/cm2

Spot Size:12mmx12mm

Cooling: Contacting cooling at -10 °C

Electrical Requirement: AV220V ±10%,50Hz ±1Hz/AV110V ±10%,60Hz ±1Hz

Net Weight:18Kg

Physical Dimension:510mmx330mmx250mm;