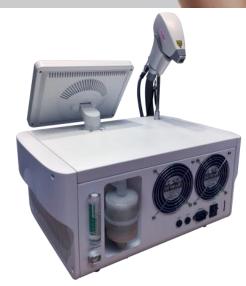

# 808nm Diode Laser System DeLight

# More Handy and Lighter Design 18 Kg Net Weight

Aesthetic Version(Max 40J/cm2)

Medical Version(Max 80J/cm2)

### Two New Design of Filters Easy for Installing & Replacing

Resinic filter used for 5 minutes once per month

Particle filter easy for replacing every 3~6 month