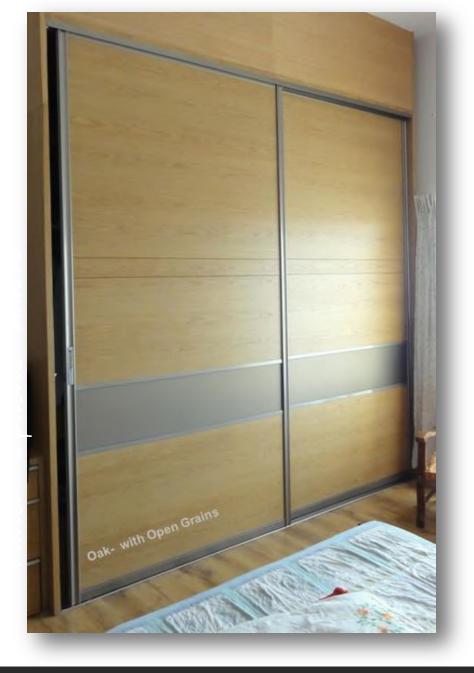

### **ARÍSTO** WARDROBES

### **APPLICATION**

-Wardrobes Sliding Doors

- -Widest range of design possibilities to match the room decor
- Loft space can be integrated inside
- Lockable to protect valuables
- Softclose options for smooth operation.