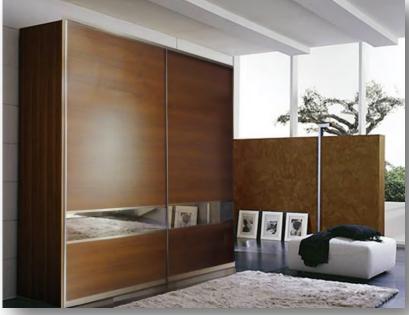

### **ARÍSTO** WARDROBES

### **APPLICATION**

-Wardrobes Sliding Doors

- -Widest range of design possibilities to match the room decor
- Loft space can be integrated inside
- Lockable to protect valuables
- Softclose options for smooth operation.