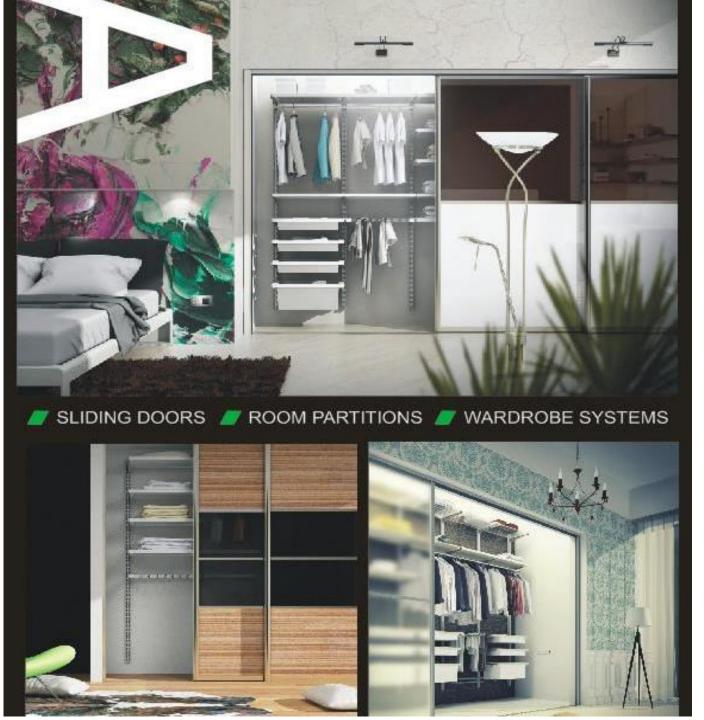

### **ARÍSTO** WARDROBES

### **APPLICATION**

-Wardrobes Sliding Doors

- -Widest range of design possibilities to match the room decor
- Loft space can be integrated inside
- Lockable to protect valuables
- Softclose options for smooth operation.

## **ARÍSTO** WARDROBES

### **APPLICATION**

-Wardrobes Sliding Doors at CORNERS

### **ARISTO** possibility

-For the unusual U-shaped and L-shaped wardrobes with sliding door.

#### **APPLICATION**

-Wardrobes Sliding Door for SINGLE SLIDE

### **ARISTO** possibility

- A single door sliding wardrobe possibility that can move in front of a TV unit or desk on the side.