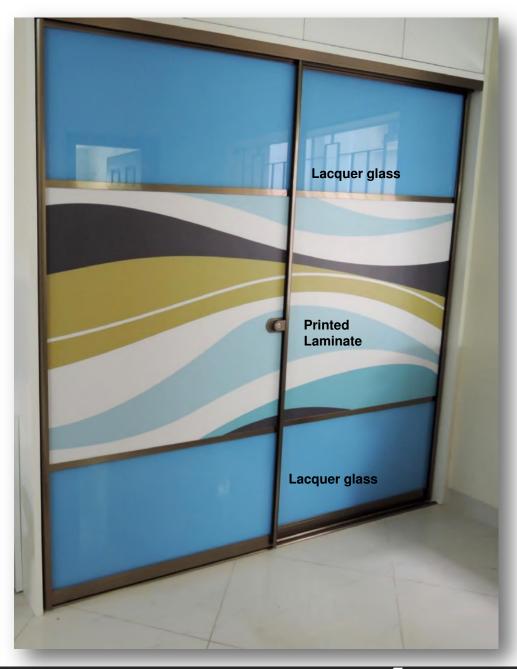

### **APPLICATION**

-Wardrobes Sliding Doors

- -Widest range of design possibilities to match the room decor
- Loft space can be integrated inside
- Lockable to protect valuables
- Softclose options for smooth operation.