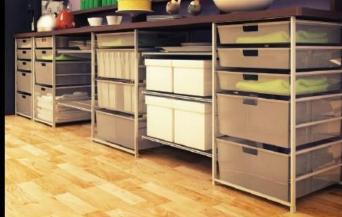

amples, printers and other electronic essentials etc.
- -Full height storage possibilities.
- Lockable doors





ARÍSTO®
DESIGN IDEAS























































SLIDEROLD



ARISTO

aluminium profile system

WWW.ARISTO-INDIA.COM













SHINGENED



ARÍSTO\*
aluminium
profile system

WWW.ARISTO-INDIA.COM





## ARÍSTO 4-in-1

#### **APPLICATION**

- A conference room enclosed using the 4-in-1 fixed partitions & sliding doors.



ARÍSTO<sup>°</sup> 4-in-1

#### **APPLICATION**

- Wardrobe with Bifold Doors



## **ARÍSTO**<sup>®</sup>

aluminium profile system





# **ARISTO** exclusive

- ✓ MULTIPURPOSE SHELF SYSTEMS
- FLEXIBLE DESIGN OPTIONS
- ✓ SIMPLE & QUICK INSTALLATION





SHELF SYSTEMS

























### ARÍSTO WARDROBE systems























### For more information CONTACT:



aluminium profile system

www.aristo-india.com