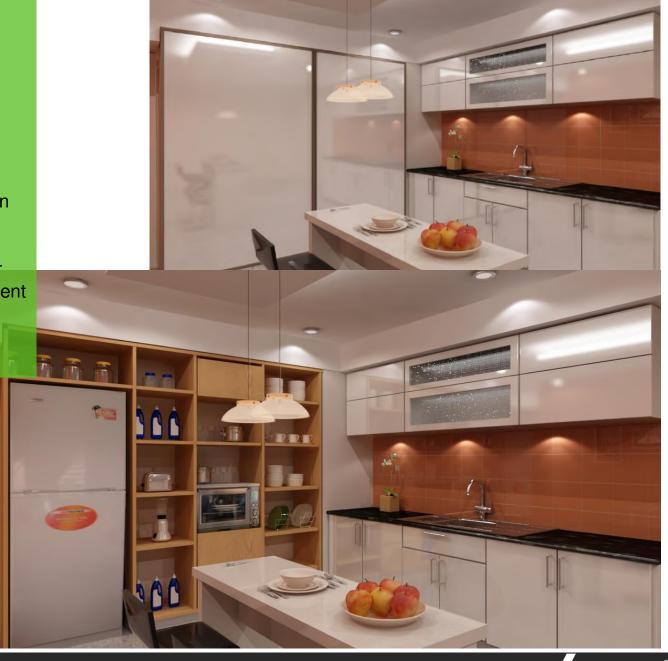

#### **APPLICATION**

-Kitchen Back-splash

### **ARISTO** possibility

-When installed with toughened glass, it servers as both storage and brings new design concept to the kitchen.

- Can be installed on top of kitchen counters

### **APPLICATION**

-Kitchen Storage

- -Cover all over-counter appliances and get plenty of storage
- -Can be installed on top of kitchen counters