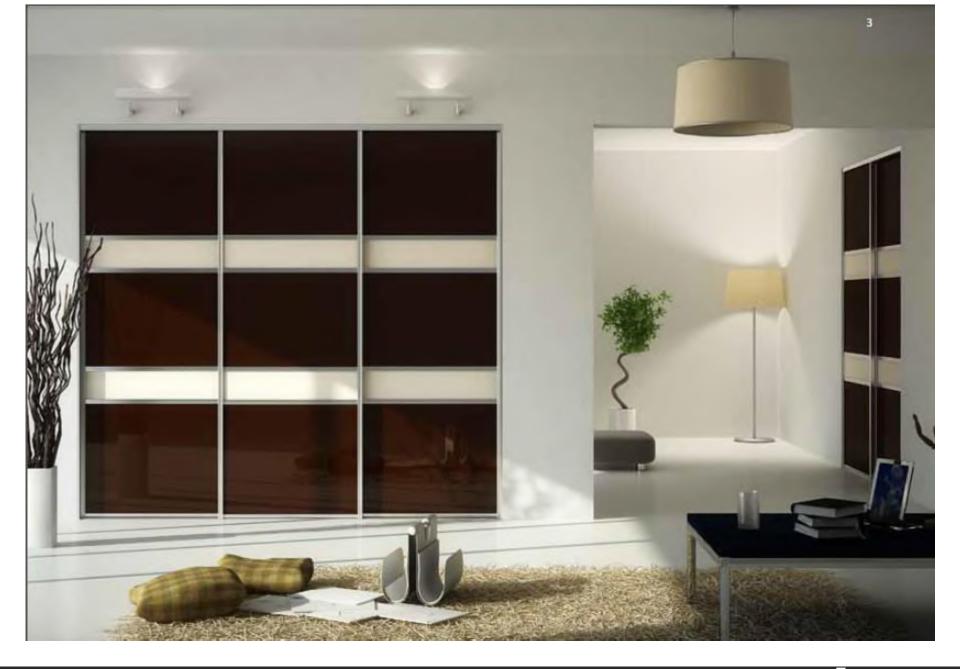

## **ARÍSTO** WARDROBES

### **APPLICATION**

-Wardrobes Sliding Doors at CORNERS

### **ARISTO** possibility

-For the unusual U-shaped and L-shaped wardrobes with sliding door.