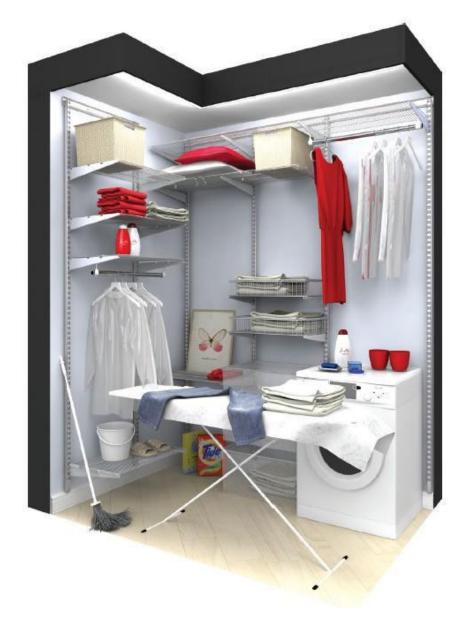

# **ARISTO** exclusive

- ✓ MULTIPURPOSE SHELF SYSTEMS
- FLEXIBLE DESIGN OPTIONS
- ✓ SIMPLE & QUICK INSTALLATION

SHELF SYSTEMS

### ARÍSTO WARDROBE systems