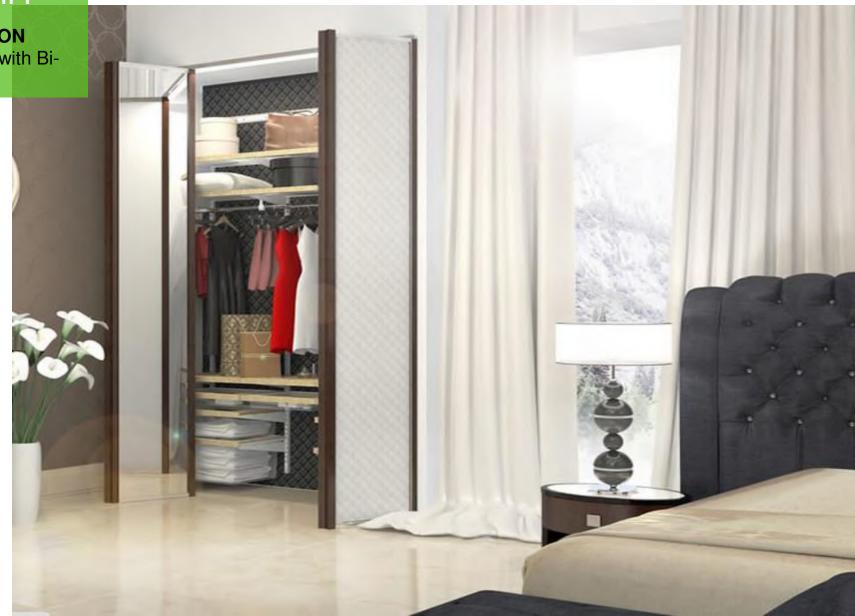

size bookshelves, display or pooja units.
- -Can be installed on top of drawer units.





#### **APPLICATION**

- Office / Showroom Storage

- Make a nice backdrop for your office or showroom storage
- make a easy to use cover for files, catalogues, samples, printers and other electronic essentials etc.
- -Full height storage possibilities.
- Lockable doors





ARÍSTO®
DESIGN IDEAS























































SLIDEROLD



ARISTO

aluminium profile system

WWW.ARISTO-INDIA.COM













SHINGENED



ARÍSTO\*
aluminium
profile system

WWW.ARISTO-INDIA.COM





## ARÍSTO 4-in-1

#### **APPLICATION**

- A conference room enclosed using the 4-in-1 fixed partitions & sliding doors.



ARÍSTO<sup>°</sup> 4-in-1

#### **APPLICATION**

- Wardrobe with Bifold Doors



## **ARÍSTO**<sup>®</sup>

aluminium profile system





# **ARISTO** exclusive

- ✓ MULTIPURPOSE SHELF SYSTEMS
- FLEXIBLE DESIGN OPTIONS
- ✓ SIMPLE & QUICK INSTALLATION





SHELF SYSTEMS

























### ARÍSTO WARDROBE systems























### For more information CONTACT:



aluminium profile system

www.aristo-india.com