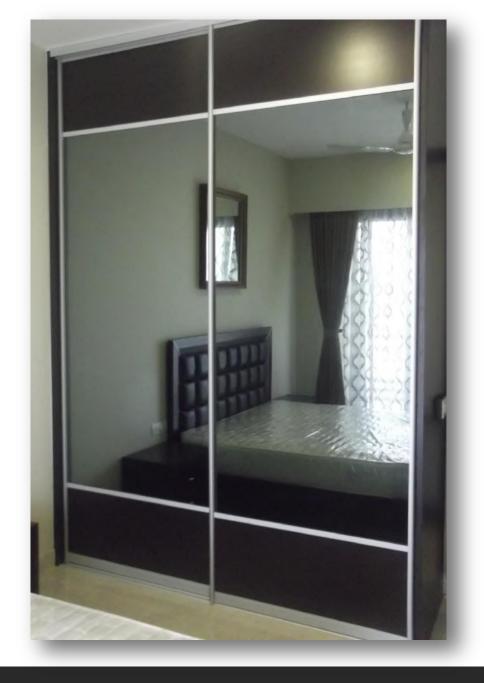

### **ARÍSTO** WARDROBES

### **APPLICATION**

-Wardrobes Sliding Doors

- -Widest range of design possibilities to match the room decor
- Loft space can be integrated inside
- Lockable to protect valuables
- Softclose options for smooth operation.