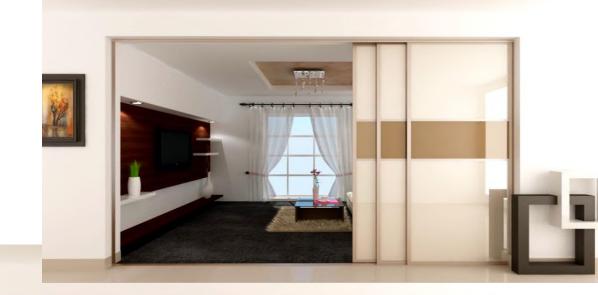

# ARÍSTO PARTITIONS

#### **APPLICATION**

-Room Partitions

- To create TV rooms, Study rooms etc.
- 3 doors stacked one behind the other for more visibility when open.