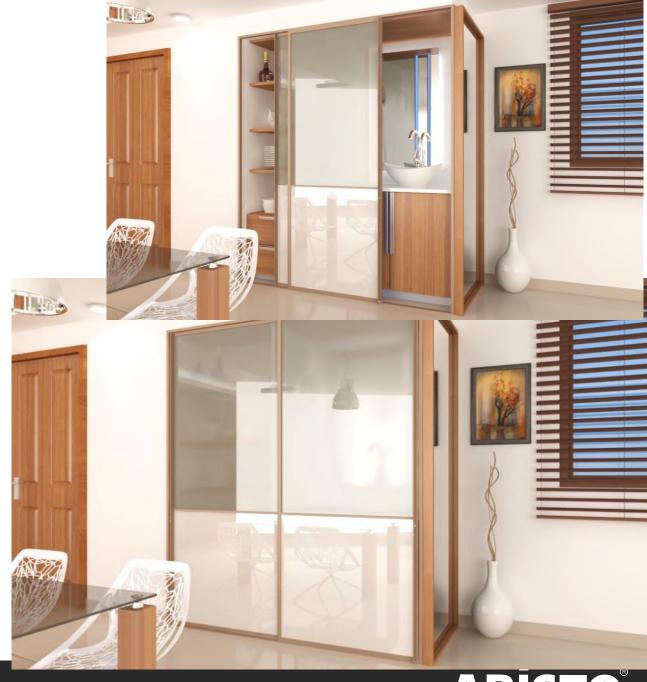

### **APPLICATION**

-Washbasin cover

- -To cover an exposed washbasin without any hassle.
- Create a storage space along side a washbasin.

#### **APPLICATION**

- Crockery Cabinet

### **ARISTO** possibility

- With the innovative use of dividers, you can get plan for both display and storage in the same cabinet.

- Use wall niches effectively.