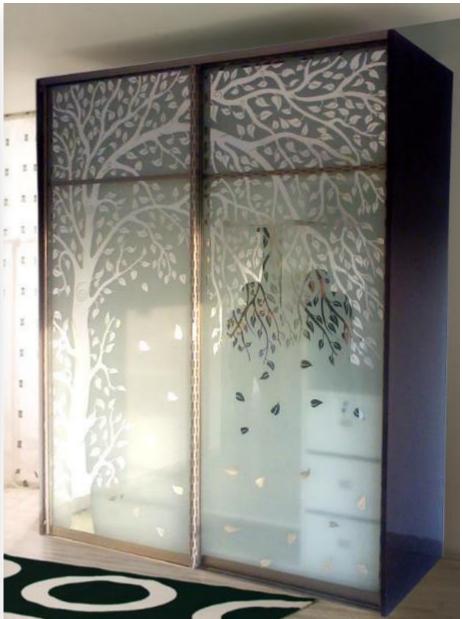

### **ARÍSTO** WARDROBES

#### **APPLICATION**

-Wardrobes Sliding Door for SINGLE SLIDE

### **ARISTO** possibility

- A single door sliding wardrobe possibility that can move in front of a TV unit or desk on the side.