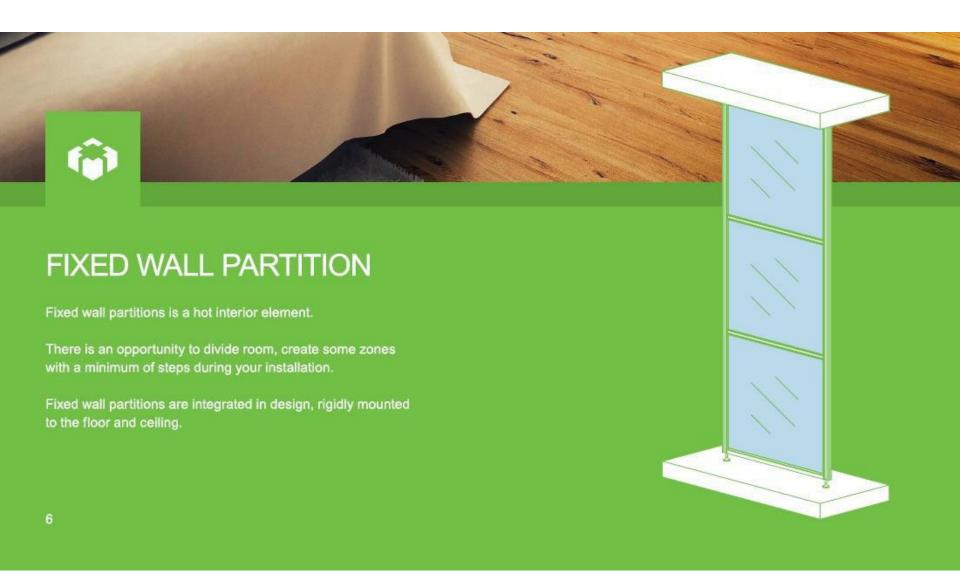

### **ARISTO** possibility

 Create walk-in wardrobes of any size with fixed and sliding doors.

- New option of Syncroopening also available.