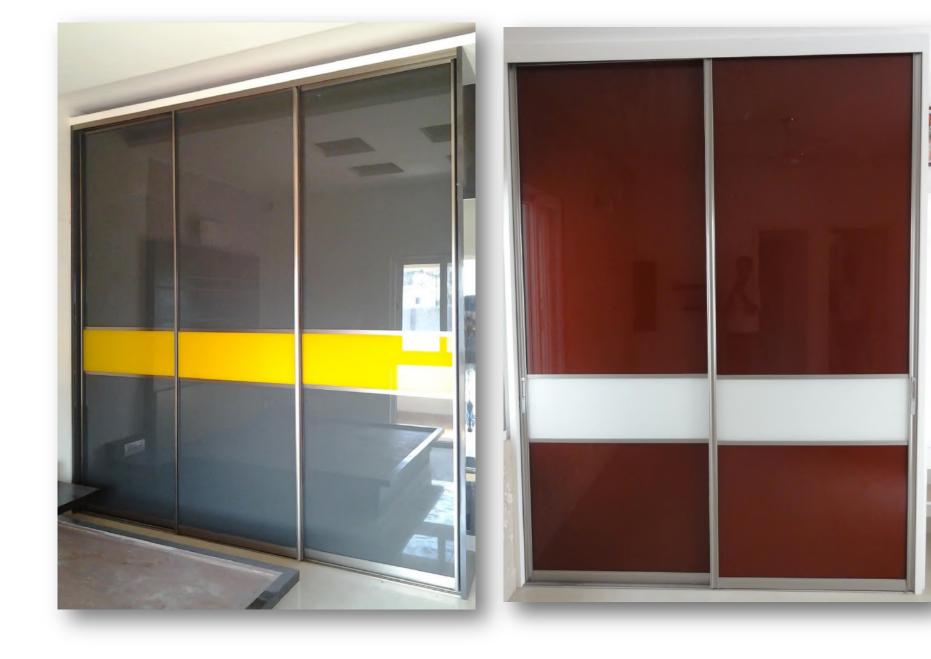

### **ARÍSTO** WARDROBES

### **APPLICATION**

-Wardrobes Sliding Doors

- -Widest range of design possibilities to match the room decor
- Loft space can be integrated inside
- Lockable to protect valuables
- Softclose options for smooth operation.