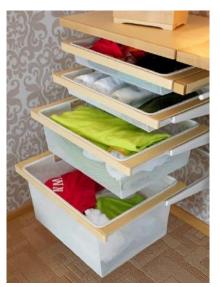

ke a easy to use cover for files, catalogues, samples, printers and other electronic essentials etc.
- -Full height storage possibilities.
- Lockable doors





ARÍSTO®
DESIGN IDEAS























































SLIDEROLD



ARISTO

aluminium profile system

WWW.ARISTO-INDIA.COM













SHINGENED



ARÍSTO\*
aluminium
profile system

WWW.ARISTO-INDIA.COM





## ARÍSTO 4-in-1

#### **APPLICATION**

- A conference room enclosed using the 4-in-1 fixed partitions & sliding doors.



ARÍSTO<sup>°</sup> 4-in-1

#### **APPLICATION**

- Wardrobe with Bifold Doors



## **ARÍSTO**<sup>®</sup>

aluminium profile system





# **ARISTO** exclusive

- ✓ MULTIPURPOSE SHELF SYSTEMS
- FLEXIBLE DESIGN OPTIONS
- ✓ SIMPLE & QUICK INSTALLATION





SHELF SYSTEMS

























### ARÍSTO WARDROBE systems























### For more information CONTACT:



aluminium profile system

www.aristo-india.com