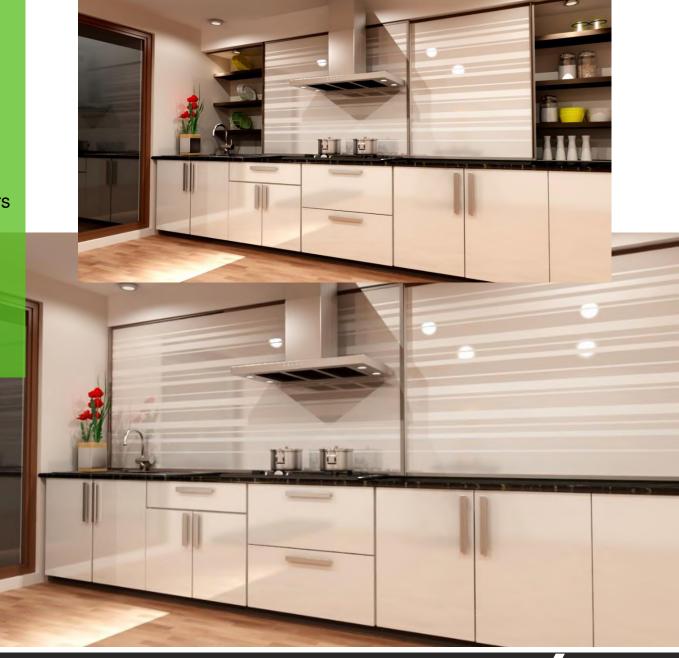

#### **APPLICATION**

-Kitchen Back-splash

### **ARISTO** possibility

-When installed with toughened glass, it servers as both storage and brings new design concept to the kitchen.

- Can be installed on top of kitchen counters