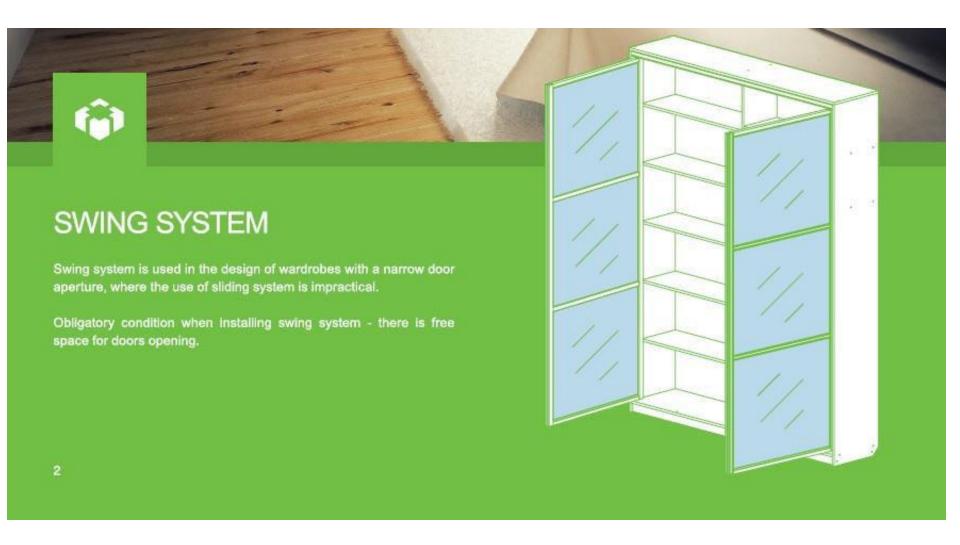

e a washbasin.



#### **APPLICATION**

- Crockery Cabinet

### **ARISTO** possibility

- With the innovative use of dividers, you can get plan for both display and storage in the same cabinet.

- Use wall niches effectively.



### **APPLICATION**

- Showcase Sliding doors

- Make large size bookshelves, display or pooja units.
- -Can be installed on top of drawer units.





#### **APPLICATION**

- Office / Showroom Storage

- Make a nice backdrop for your office or showroom storage
- make a easy to use cover for files, catalogues, samples, printers and other electronic essentials etc.
- -Full height storage possibilities.
- Lockable doors





ARÍSTO®
DESIGN IDEAS























































SLIDEROLD



ARISTO

aluminium profile system

WWW.ARISTO-INDIA.COM













SHINGENED



ARÍSTO\*
aluminium
profile system

WWW.ARISTO-INDIA.COM





## ARÍSTO 4-in-1

#### **APPLICATION**

- A conference room enclosed using the 4-in-1 fixed partitions & sliding doors.



ARÍSTO<sup>°</sup> 4-in-1

#### **APPLICATION**

- Wardrobe with Bifold Doors



## **ARÍSTO**<sup>®</sup>

aluminium profile system





# **ARISTO** exclusive

- ✓ MULTIPURPOSE SHELF SYSTEMS
- FLEXIBLE DESIGN OPTIONS
- ✓ SIMPLE & QUICK INSTALLATION





SHELF SYSTEMS

























### ARÍSTO WARDROBE systems























### For more information CONTACT:



aluminium profile system

www.aristo-india.com