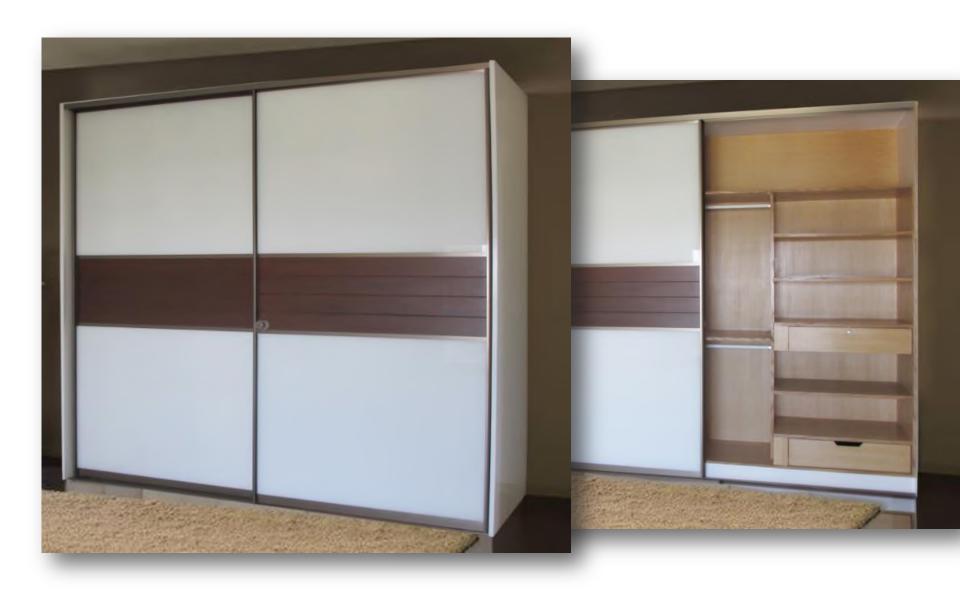

hbasin cover

- -To cover an exposed washbasin without any hassle.
- Create a storage space along side a washbasin.



#### **APPLICATION**

- Crockery Cabinet

### **ARISTO** possibility

- With the innovative use of dividers, you can get plan for both display and storage in the same cabinet.

- Use wall niches effectively.



### **APPLICATION**

- Showcase Sliding doors

- Make large size bookshelves, display or pooja units.
- -Can be installed on top of drawer units.





#### **APPLICATION**

- Office / Showroom Storage

- Make a nice backdrop for your office or showroom storage
- make a easy to use cover for files, catalogues, samples, printers and other electronic essentials etc.
- -Full height storage possibilities.
- Lockable doors





ARÍSTO®
DESIGN IDEAS























































SLIDEROLD



ARISTO

aluminium profile system

WWW.ARISTO-INDIA.COM













SHINGENED



ARÍSTO\*
aluminium
profile system

WWW.ARISTO-INDIA.COM





## ARÍSTO 4-in-1

#### **APPLICATION**

- A conference room enclosed using the 4-in-1 fixed partitions & sliding doors.



ARÍSTO<sup>°</sup> 4-in-1

#### **APPLICATION**

- Wardrobe with Bifold Doors



## **ARÍSTO**<sup>®</sup>

aluminium profile system





# **ARISTO** exclusive

- ✓ MULTIPURPOSE SHELF SYSTEMS
- FLEXIBLE DESIGN OPTIONS
- ✓ SIMPLE & QUICK INSTALLATION





SHELF SYSTEMS

























### ARÍSTO WARDROBE systems























### For more information CONTACT:



aluminium profile system

www.aristo-india.com