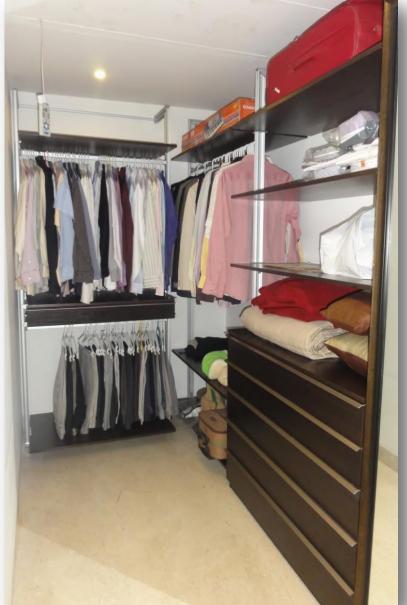

# ARÍSTO PARTITIONS

#### **APPLICATION**

- Walk-in Wardrobes doors

### **ARISTO** possibility

 Create walk-in wardrobes of any size with fixed and sliding doors.

- New option of Syncroopening also available.