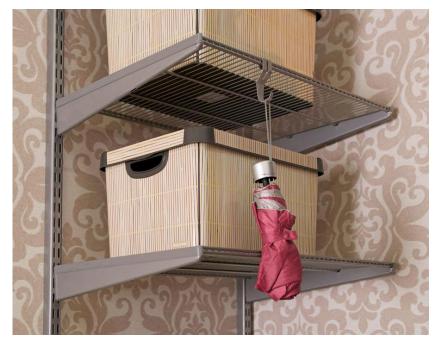

make a easy to use cover for files, catalogues, samples, printers and other electronic essentials etc.
- -Full height storage possibilities.
- Lockable doors





ARÍSTO®
DESIGN IDEAS























































SLIDEROLD



ARISTO

aluminium profile system

WWW.ARISTO-INDIA.COM













SHINGENED



ARÍSTO\*
aluminium
profile system

WWW.ARISTO-INDIA.COM





## ARÍSTO 4-in-1

#### **APPLICATION**

- A conference room enclosed using the 4-in-1 fixed partitions & sliding doors.



ARÍSTO<sup>°</sup> 4-in-1

#### **APPLICATION**

- Wardrobe with Bifold Doors



## **ARÍSTO**<sup>®</sup>

aluminium profile system





# **ARISTO** exclusive

- ✓ MULTIPURPOSE SHELF SYSTEMS
- FLEXIBLE DESIGN OPTIONS
- ✓ SIMPLE & QUICK INSTALLATION





SHELF SYSTEMS

























### ARÍSTO WARDROBE systems























### For more information CONTACT:



aluminium profile system

www.aristo-india.com