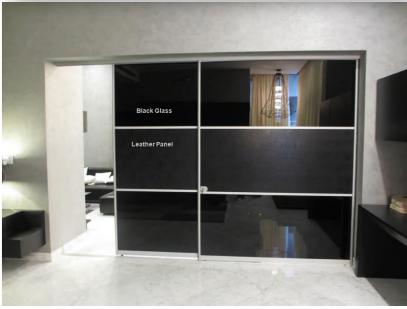

# ARÍSTO PARTITIONS

#### **APPLICATION**

-Room Partitions

- To create TV rooms, Study rooms etc.
- 3 doors stacked one behind the other for more visibility when open.