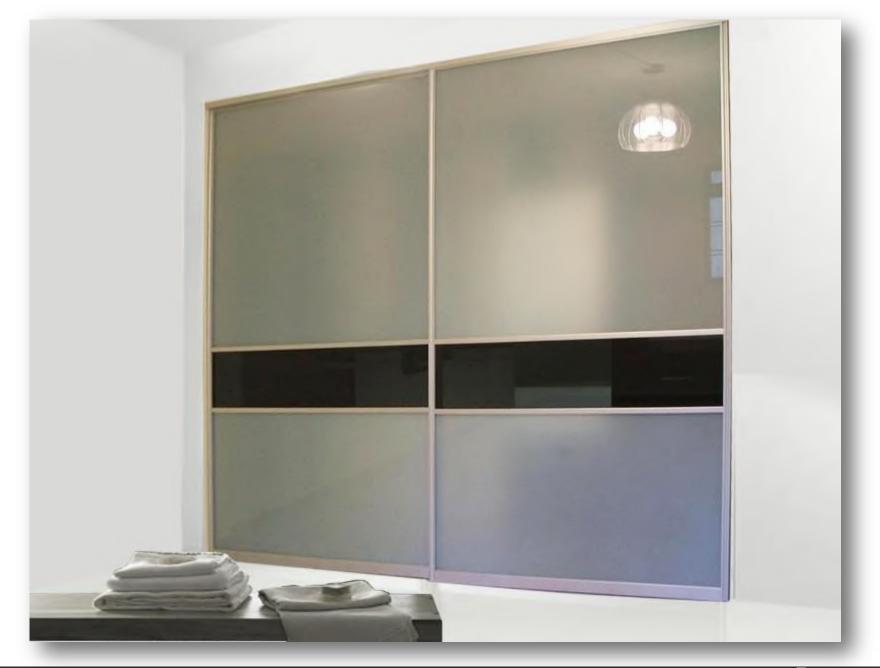

### **ARÍSTO** WARDROBES

### **APPLICATION**

-Wardrobes Sliding Doors

- -Widest range of design possibilities to match the room decor
- Loft space can be integrated inside
- Lockable to protect valuables
- Softclose options for smooth operation.