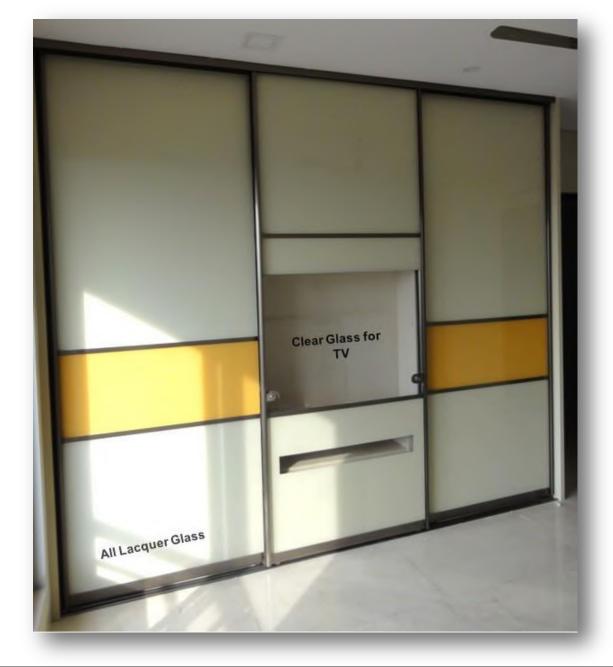

### **ARÍSTO** WARDROBES

#### **APPLICATION**

-Wardrobes Sliding Door for SINGLE SLIDE

### **ARISTO** possibility

- A single door sliding wardrobe possibility that can move in front of a TV unit or desk on the side.