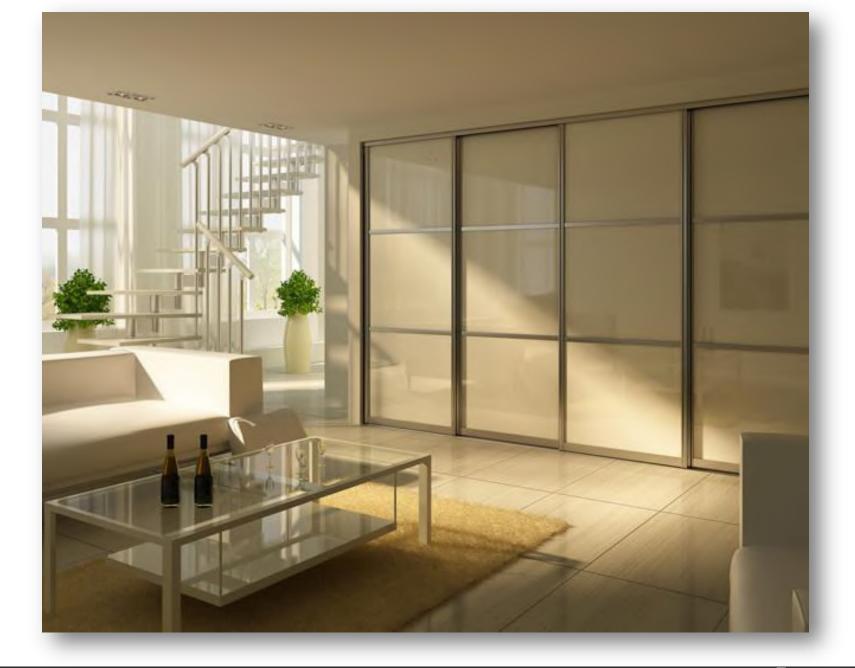

### **ARÍSTO** WARDROBES

#### **APPLICATION**

-Wardrobes Sliding Door for SINGLE SLIDE