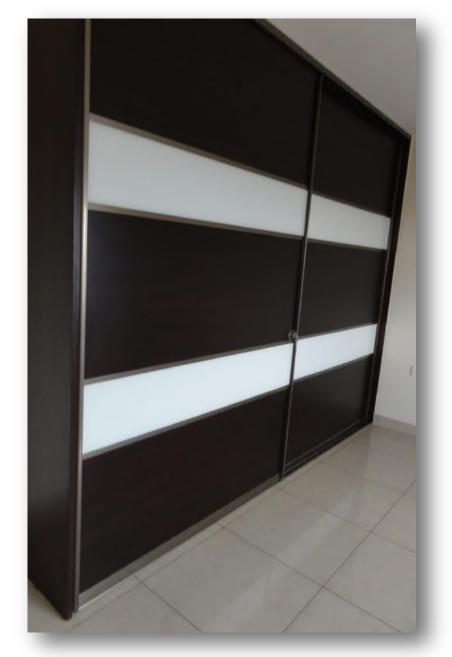

### **ARÍSTO** WARDROBES

### **APPLICATION**

-Wardrobes Sliding Doors

- -Widest range of design possibilities to match the room decor
- Loft space can be integrated inside
- Lockable to protect valuables
- Softclose options for smooth operation.