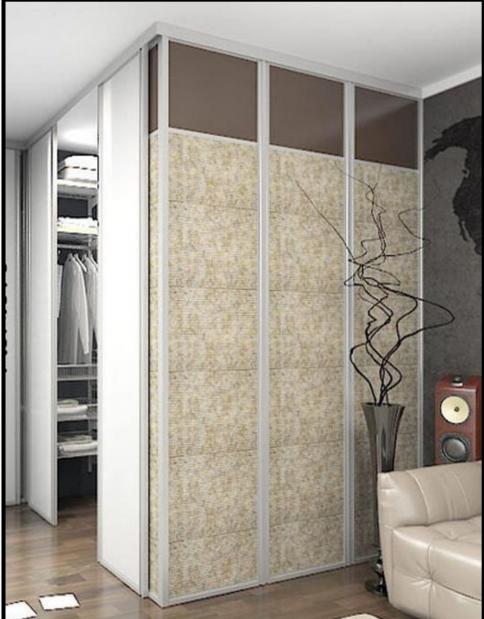

### **APPLICATION**

-Wardrobes Sliding Doors at CORNERS

### **ARISTO** possibility

-For the unusual U-shaped and L-shaped wardrobes with sliding door.