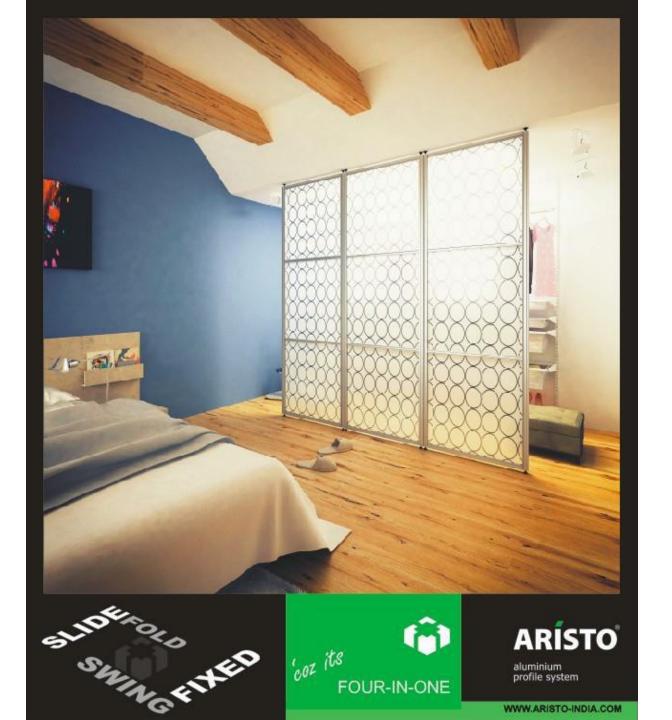

### **APPLICATION**

-Room Partitions

- To install a sliding door partition.
- -Can prevent A/C leaks from one room to another
- To get some privacy between 2 rooms