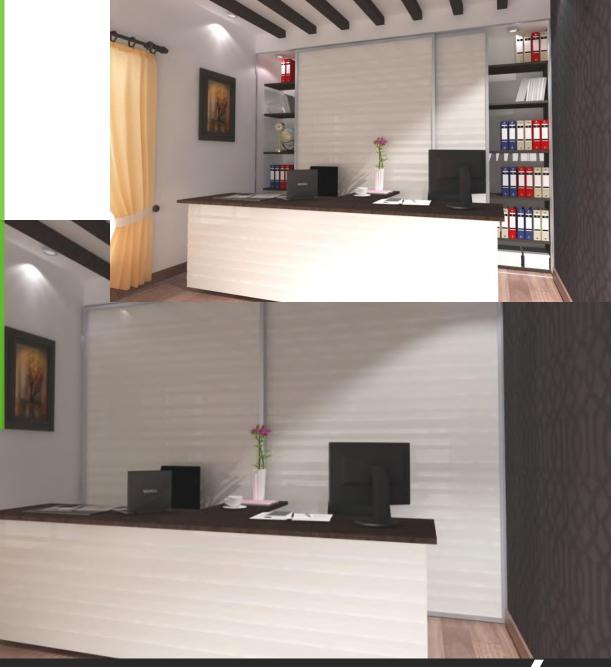

#### **APPLICATION**

- Office / Showroom Storage

- Make a nice backdrop for your office or showroom storage
- make a easy to use cover for files, catalogues, samples, printers and other electronic essentials etc.
- -Full height storage possibilities.
- Lockable doors