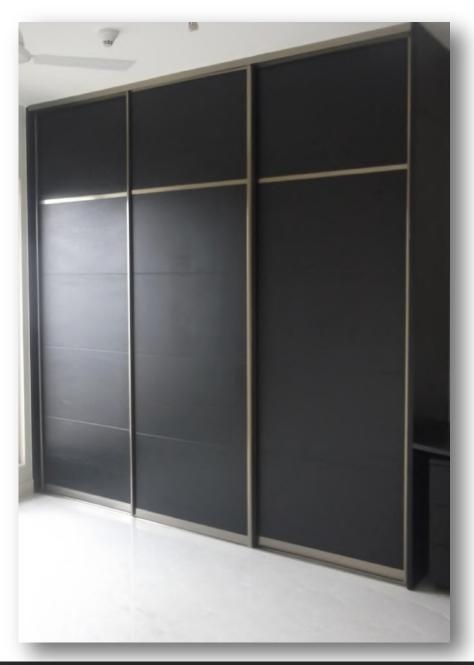

## **ARÍSTO** WARDROBES

### **APPLICATION**

-Wardrobes Sliding Doors at CORNERS

### **ARISTO** possibility

-For the unusual U-shaped and L-shaped wardrobes with sliding door.