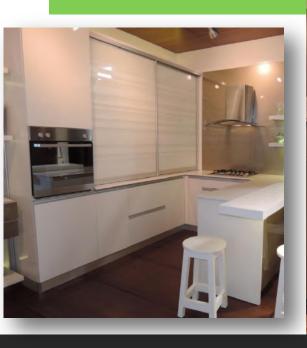

### **APPLICATION**

-Kitchen Storage

- -Cover all over-counter appliances and get plenty of storage
- -Can be installed on top of kitchen counters