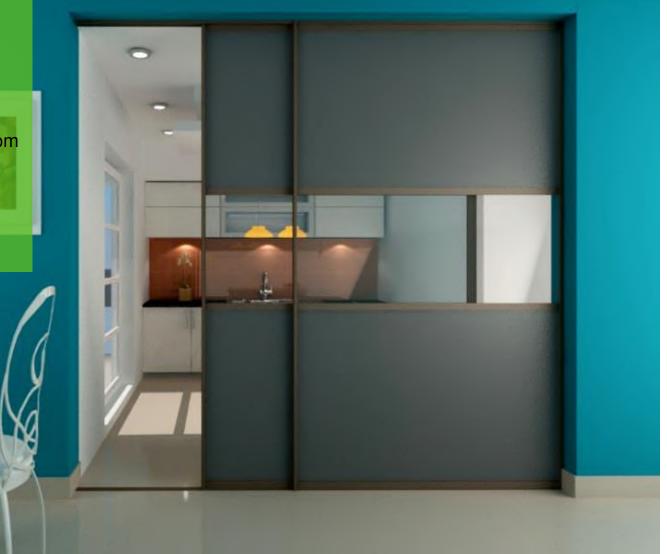

# ARÍSTO PARTITIONS

### **APPLICATION**

-Room Partitions

- To install a sliding door partition.
- -Can prevent A/C leaks from one room to another
- To get some privacy between 2 rooms