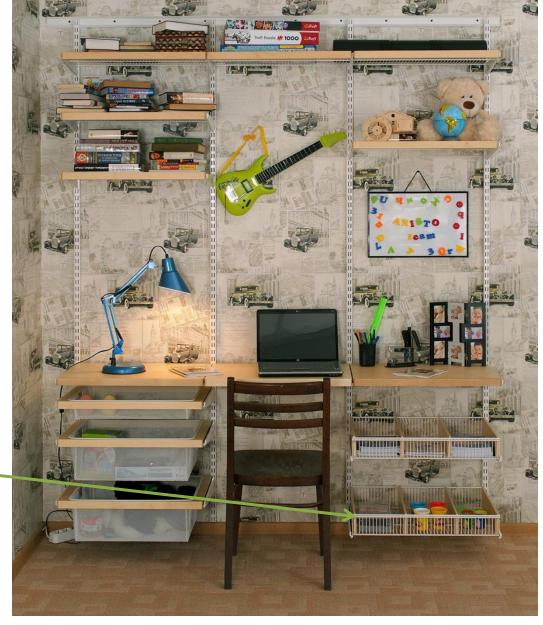

ues, samples, printers and other electronic essentials etc.
- -Full height storage possibilities.
- Lockable doors





ARÍSTO®
DESIGN IDEAS























































SLIDEROLD



ARISTO

aluminium profile system

WWW.ARISTO-INDIA.COM













SHINGENED



ARÍSTO\*
aluminium
profile system

WWW.ARISTO-INDIA.COM





## ARÍSTO 4-in-1

#### **APPLICATION**

- A conference room enclosed using the 4-in-1 fixed partitions & sliding doors.



ARÍSTO<sup>°</sup> 4-in-1

#### **APPLICATION**

- Wardrobe with Bifold Doors



## **ARÍSTO**<sup>®</sup>

aluminium profile system





# **ARISTO** exclusive

- ✓ MULTIPURPOSE SHELF SYSTEMS
- FLEXIBLE DESIGN OPTIONS
- ✓ SIMPLE & QUICK INSTALLATION





SHELF SYSTEMS

























### ARÍSTO WARDROBE systems























### For more information CONTACT:



aluminium profile system

www.aristo-india.com