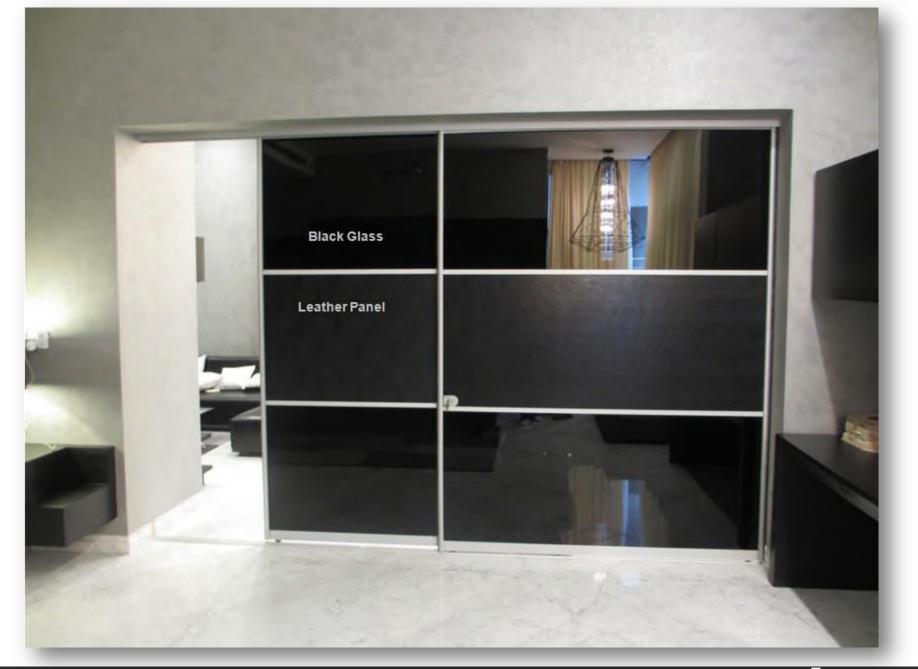

# ARÍSTO PARTITIONS

### **APPLICATION**

-Room Partitions

- To install a sliding door partition.
- -Can prevent A/C leaks from one room to another
- To get some privacy between 2 rooms