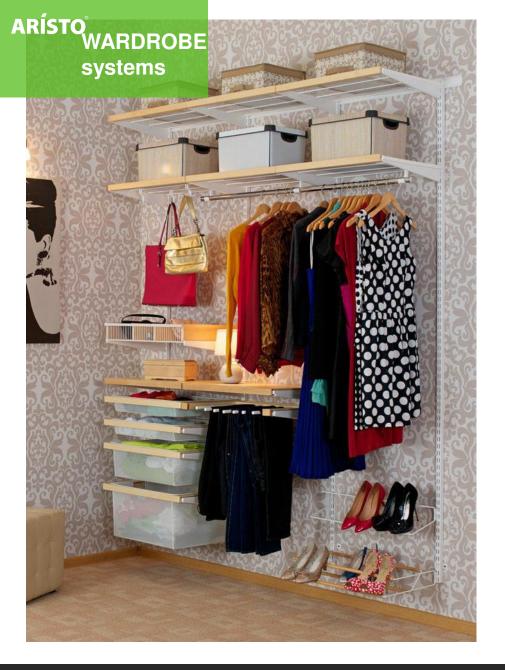

- make a easy to use cover for files, catalogues, samples, printers and other electronic essentials etc.
- -Full height storage possibilities.
- Lockable doors





ARÍSTO®
DESIGN IDEAS























































SLIDEROLD



ARISTO

aluminium profile system

WWW.ARISTO-INDIA.COM













SHINGENED



ARÍSTO\*
aluminium
profile system

WWW.ARISTO-INDIA.COM





## ARÍSTO 4-in-1

#### **APPLICATION**

- A conference room enclosed using the 4-in-1 fixed partitions & sliding doors.



ARÍSTO<sup>°</sup> 4-in-1

#### **APPLICATION**

- Wardrobe with Bifold Doors



## **ARÍSTO**<sup>®</sup>

aluminium profile system





# **ARISTO** exclusive

- ✓ MULTIPURPOSE SHELF SYSTEMS
- FLEXIBLE DESIGN OPTIONS
- ✓ SIMPLE & QUICK INSTALLATION





SHELF SYSTEMS

























### ARÍSTO WARDROBE systems























### For more information CONTACT:



aluminium profile system

www.aristo-india.com