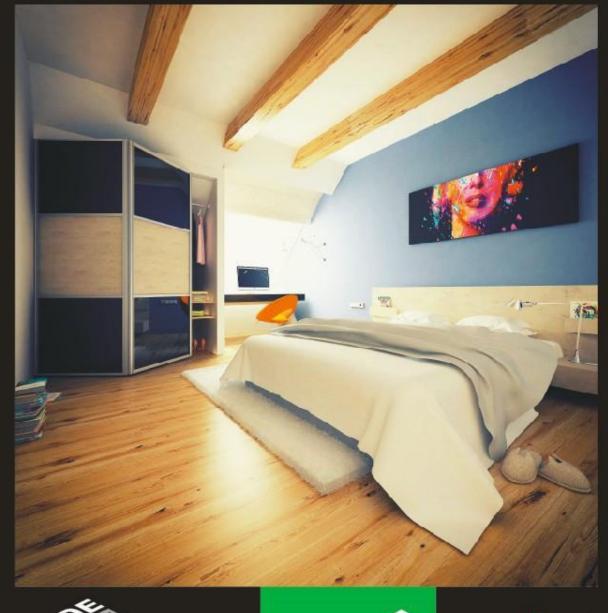

### **ARÍSTO** WARDROBES

### **APPLICATION**

-Wardrobes Sliding Doors

- -Widest range of design possibilities to match the room decor
- Loft space can be integrated inside
- Lockable to protect valuables
- Softclose options for smooth operation.