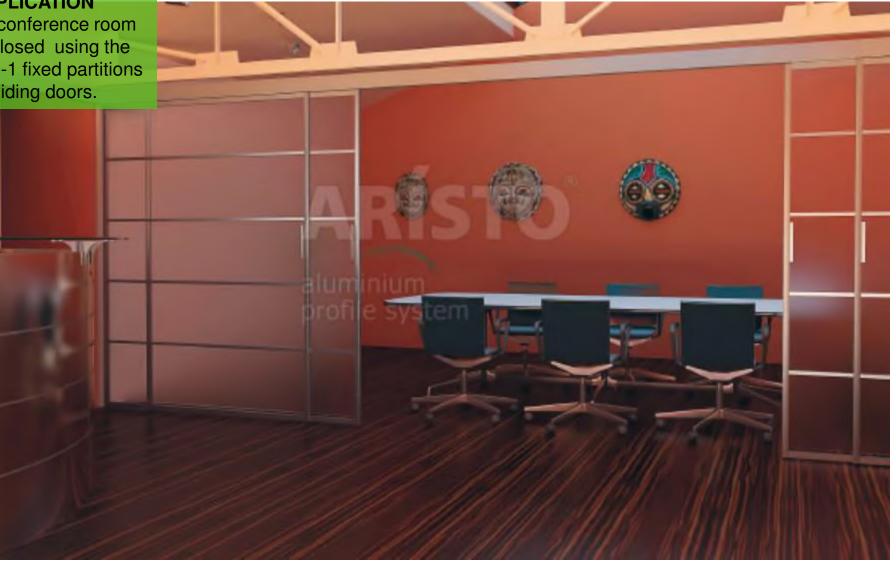

#### **APPLICATION**

- A conference room enclosed using the 4-in-1 fixed partitions & sliding doors.

ARÍSTO<sup>°</sup> 4-in-1