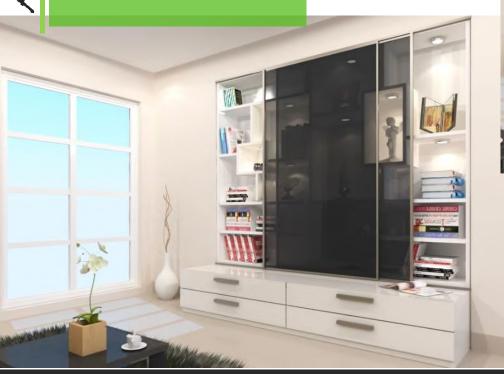

### **APPLICATION**

- Showcase Sliding doors

- Make large size bookshelves, display or pooja units.
- -Can be installed on top of drawer units.

#### **APPLICATION**

- Office / Showroom Storage

- Make a nice backdrop for your office or showroom storage
- make a easy to use cover for files, catalogues, samples, printers and other electronic essentials etc.
- -Full height storage possibilities.
- Lockable doors