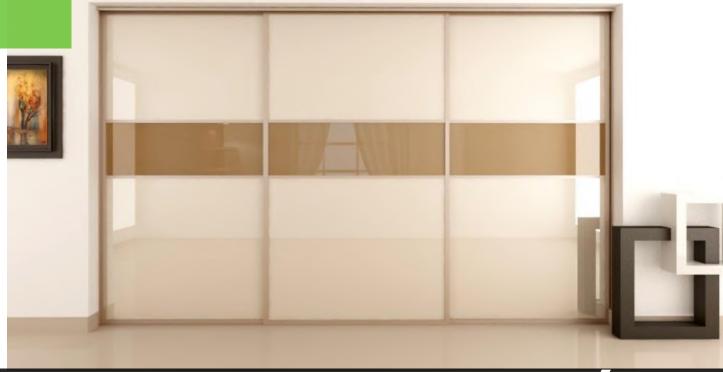

### **ARÍSTO** WARDROBES

### **APPLICATION**

-Wardrobes Sliding Doors

- -Widest range of design possibilities to match the room decor
- Loft space can be integrated inside
- Lockable to protect valuables
- Softclose options for smooth operation.