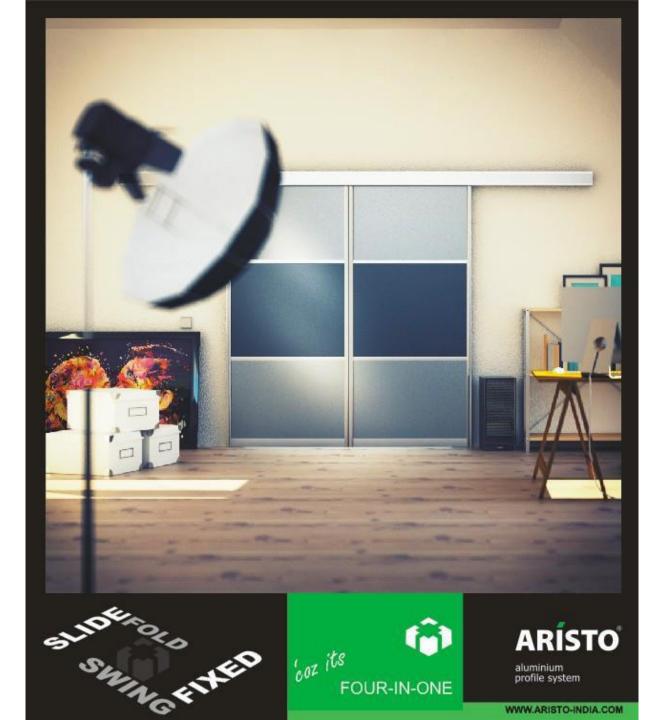

#### **APPLICATION**

- Office / Showroom Storage

- Make a nice backdrop for your office or showroom storage
- make a easy to use cover for files, catalogues, samples, printers and other electronic essentials etc.
- -Full height storage possibilities.
- Lockable doors