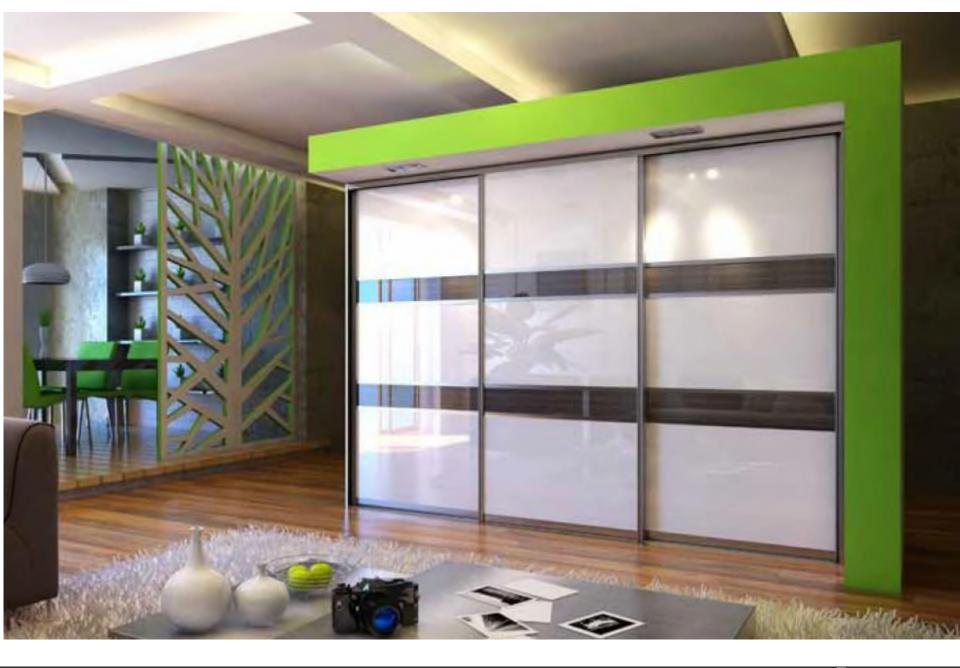

### **ARÍSTO** WARDROBES

#### **APPLICATION**

-Wardrobes Sliding Door for SINGLE SLIDE

### **ARISTO** possibility

- A single door sliding wardrobe possibility that can move in front of a TV unit or desk on the side.