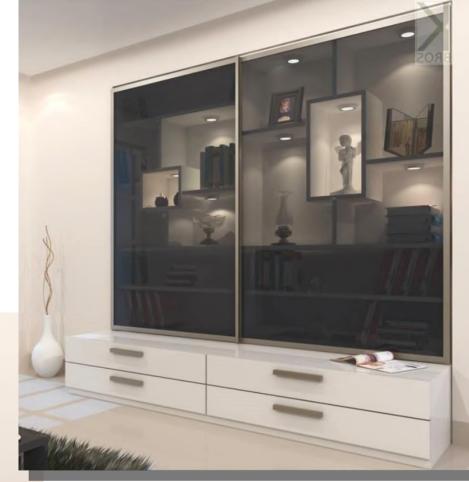

### **APPLICATION**

- Showcase Sliding doors

- Make large size bookshelves, display or pooja units.
- -Can be installed on top of drawer units.