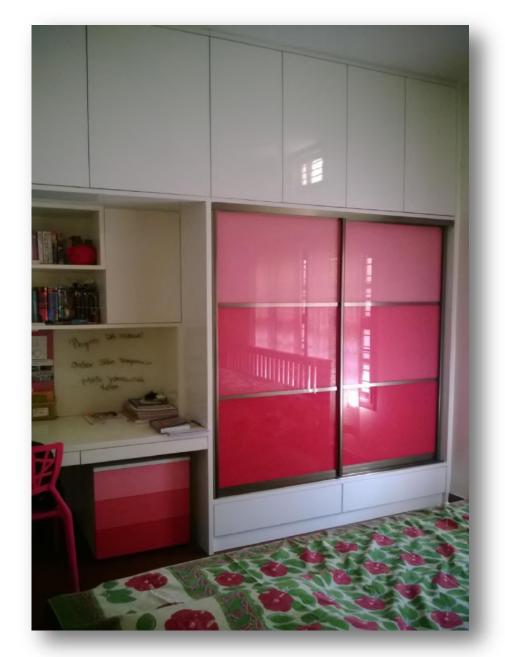

### **ARÍSTO** WARDROBES

### **APPLICATION**

-Wardrobes Sliding Doors

- -Widest range of design possibilities to match the room decor
- Loft space can be integrated inside
- Lockable to protect valuables
- Softclose options for smooth operation.