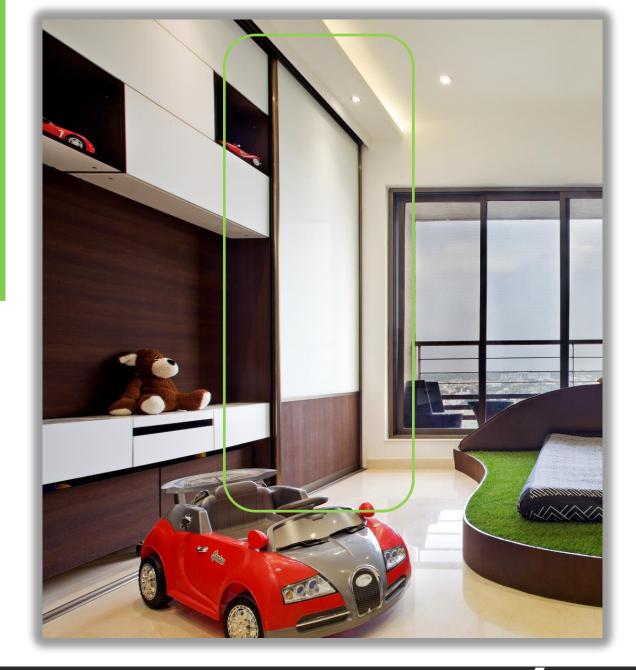

### **ARÍSTO** WARDROBES

#### **APPLICATION**

-Wardrobes Sliding Door for SINGLE SLIDE

### **ARISTO** possibility

- A single door sliding wardrobe possibility that can move in front of a TV unit or desk on the side.