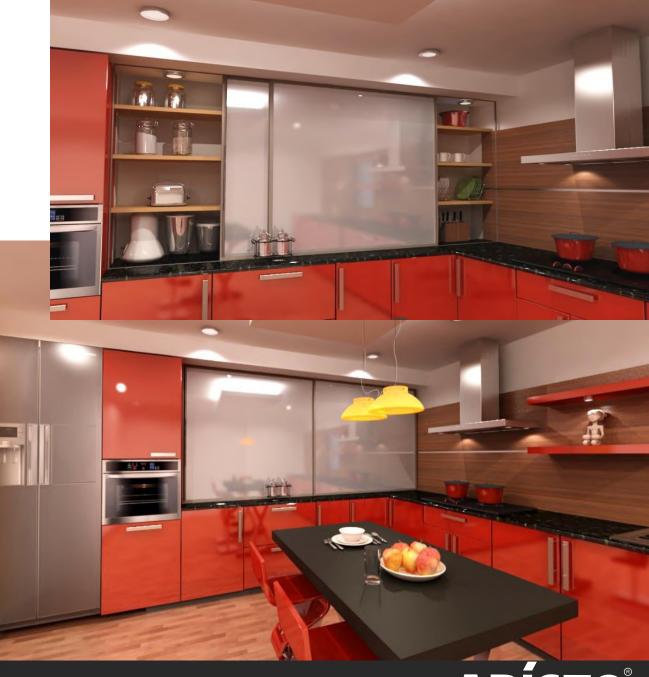

#### **APPLICATION**

-Kitchen Back-splash

### **ARISTO** possibility

-When installed with toughened glass, it servers as both storage and brings new design concept to the kitchen.

- Can be installed on top of kitchen counters

### **APPLICATION**

-Kitchen Storage

- -Cover all over-counter appliances and get plenty of storage
- -Can be installed on top of kitchen counters

### **APPLICATION**

-Kitchen Appliance & Cabinet covers

### **ARISTO** possibility

-To cover old appliances in new kitchens

-To create storage space

- Easy installation as door can be installed independent of the cabinet.