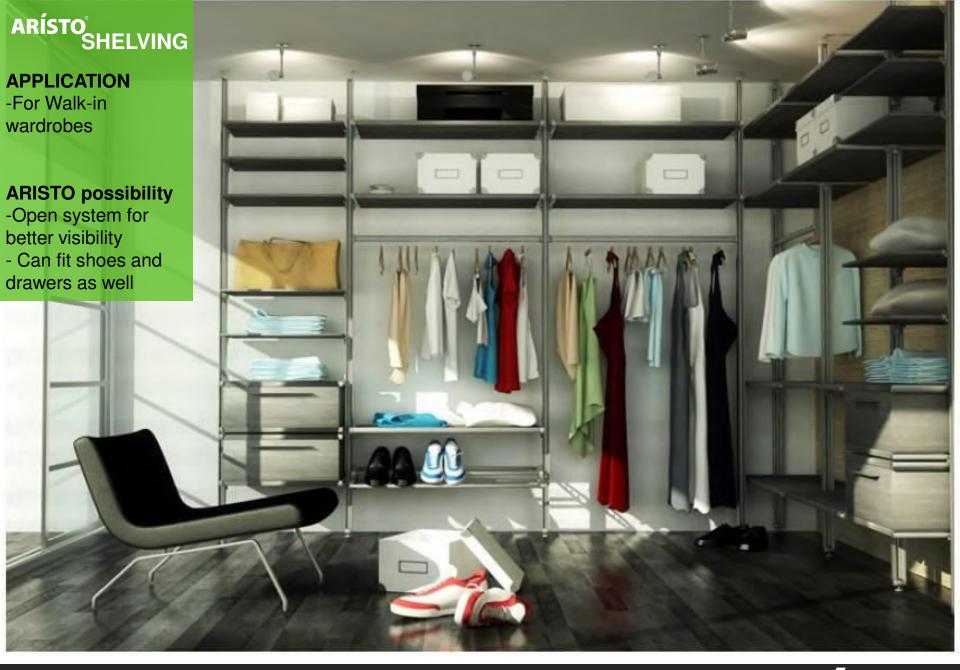

### **ARÍSTO** WARDROBES

### **APPLICATION**

-Wardrobes Sliding Doors

- -Widest range of design possibilities to match the room decor
- Loft space can be integrated inside
- Lockable to protect valuables
- Softclose options for smooth operation.