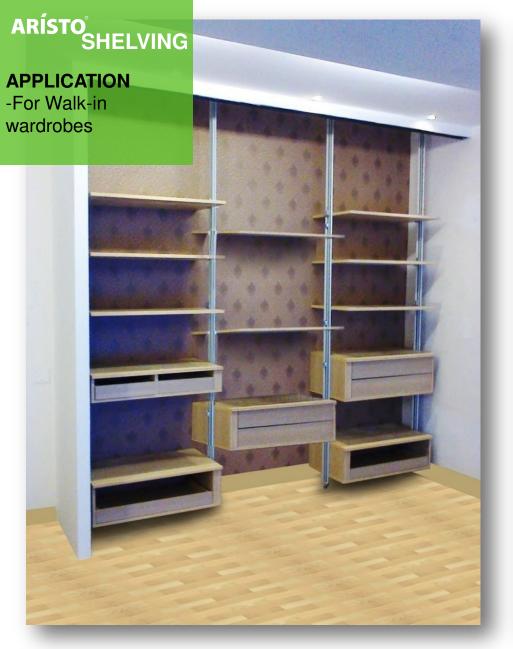

# ARÍSTO PARTITIONS

#### **APPLICATION**

- Walk-in Wardrobes doors

### **ARISTO** possibility

 Create walk-in wardrobes of any size with fixed and sliding doors.

- New option of Syncroopening also available.