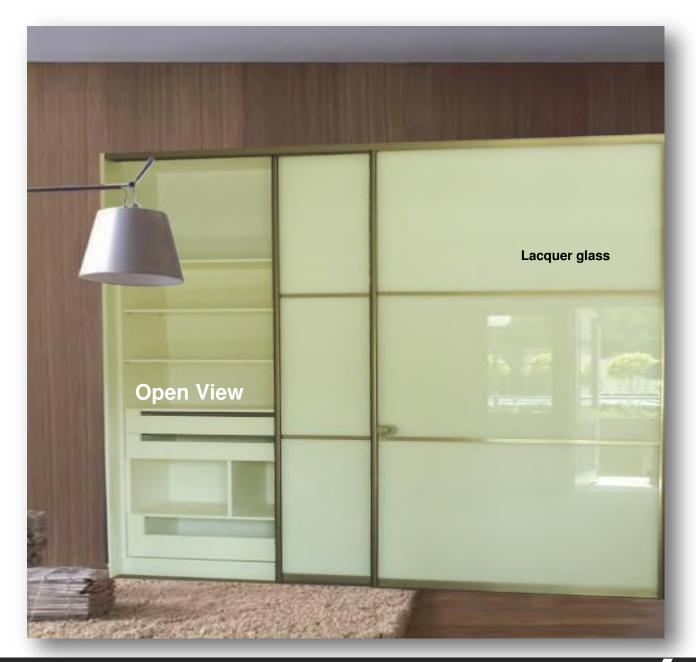

### **ARÍSTO** WARDROBES

#### **APPLICATION**

-Wardrobes Sliding Door for SINGLE SLIDE

### **ARISTO** possibility

- A single door sliding wardrobe possibility that can move in front of a TV unit or desk on the side.