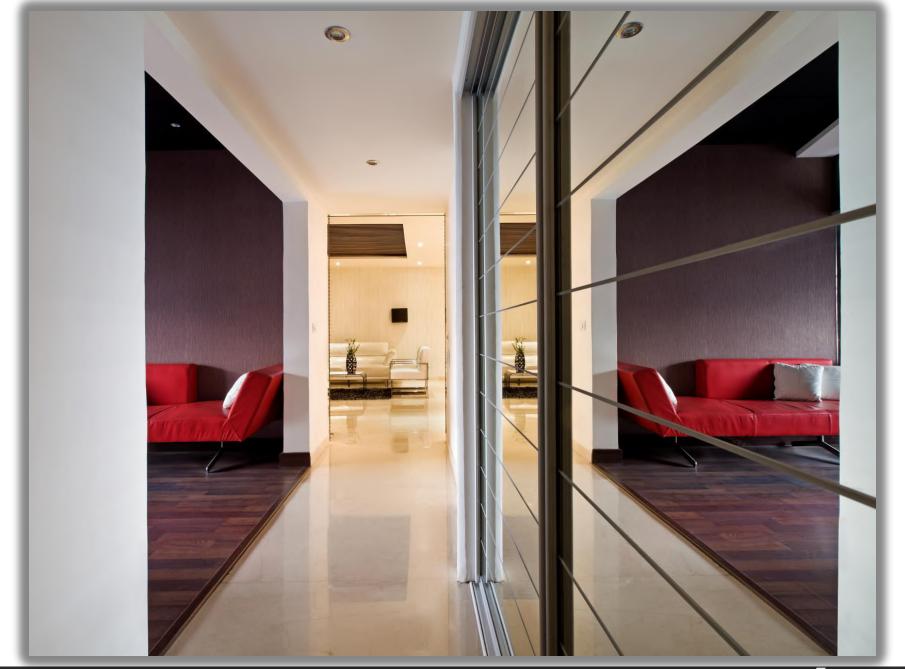

### **ARÍSTO** WARDROBES

### **APPLICATION**

-Wardrobes Sliding Doors

- -Widest range of design possibilities to match the room decor
- Loft space can be integrated inside
- Lockable to protect valuables
- Softclose options for smooth operation.