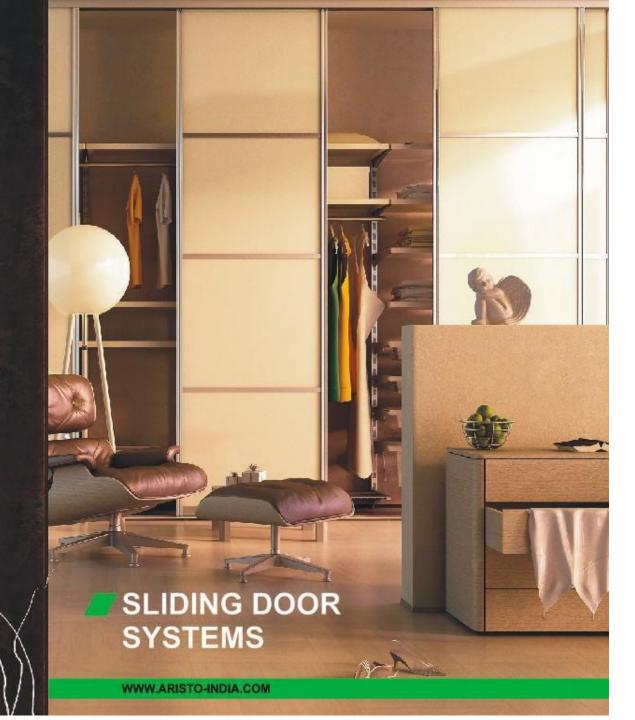

# ARÍSTO PARTITIONS

#### **APPLICATION**

- Walk-in Wardrobes doors

### **ARISTO** possibility

 Create walk-in wardrobes of any size with fixed and sliding doors.

- New option of Syncroopening also available.