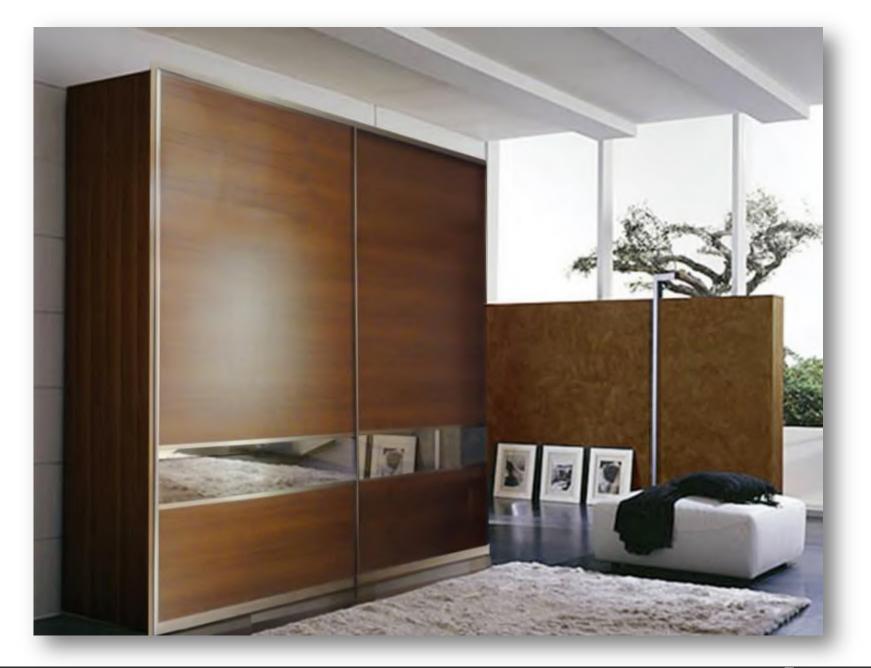

### **ARÍSTO** WARDROBES

### **APPLICATION**

-Wardrobes Sliding Doors

- -Widest range of design possibilities to match the room decor
- Loft space can be integrated inside
- Lockable to protect valuables
- Softclose options for smooth operation.