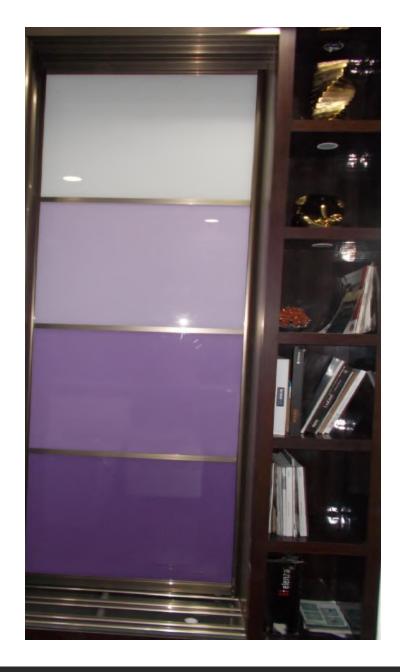

### **ARÍSTO** WARDROBES

### **APPLICATION**

-Wardrobes Sliding Doors

- -Widest range of design possibilities to match the room decor
- Loft space can be integrated inside
- Lockable to protect valuables
- Softclose options for smooth operation.