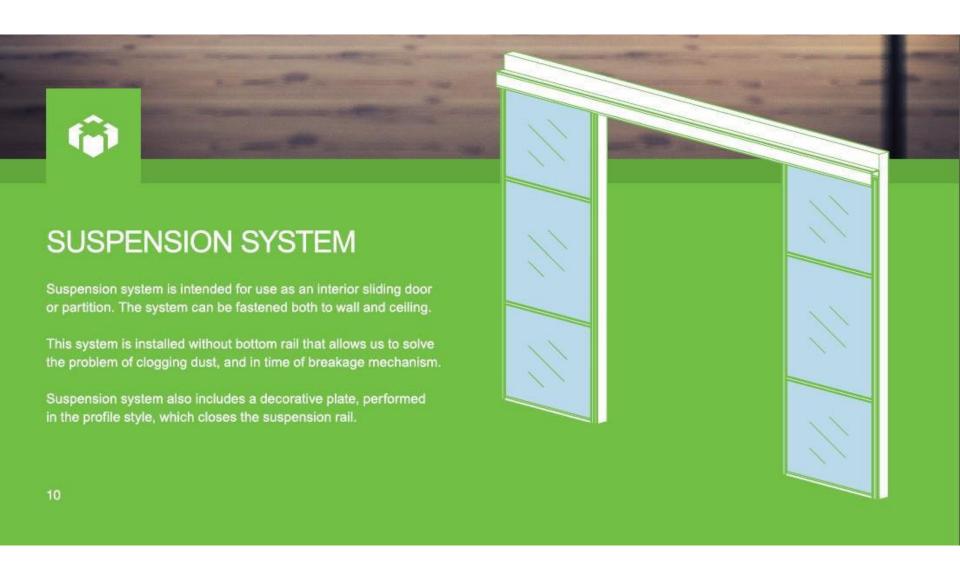

### **ARISTO** possibility

 Create walk-in wardrobes of any size with fixed and sliding doors.

- New option of Syncroopening also available.