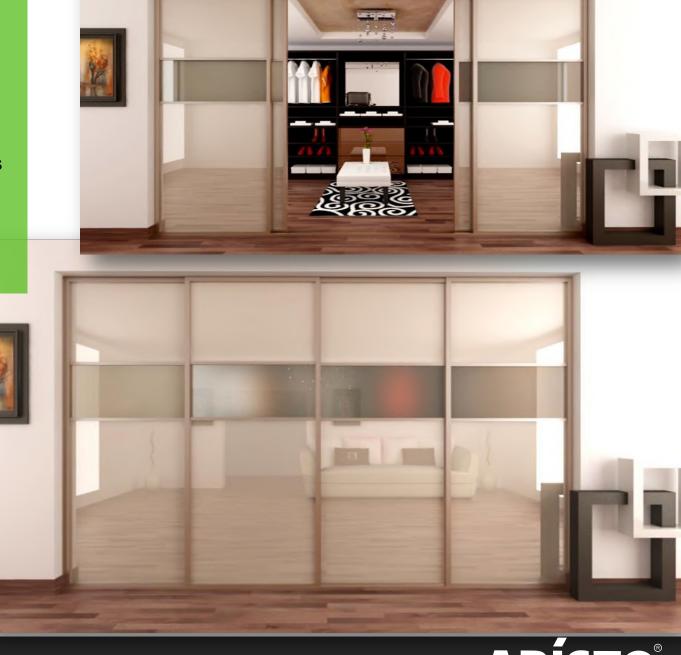

# ARÍSTO PARTITIONS

#### **APPLICATION**

- Walk-in Wardrobes doors

### **ARISTO** possibility

 Create walk-in wardrobes of any size with fixed and sliding doors.

- New option of Syncroopening also available.