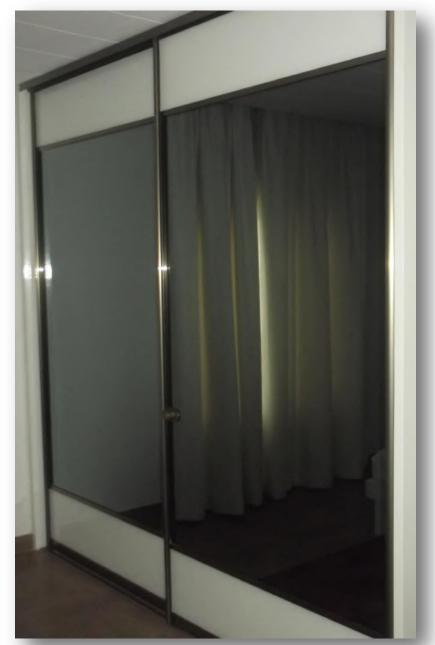

### **ARÍSTO** WARDROBES

### **APPLICATION**

-Wardrobes Sliding Doors

- -Widest range of design possibilities to match the room decor
- Loft space can be integrated inside
- Lockable to protect valuables
- Softclose options for smooth operation.