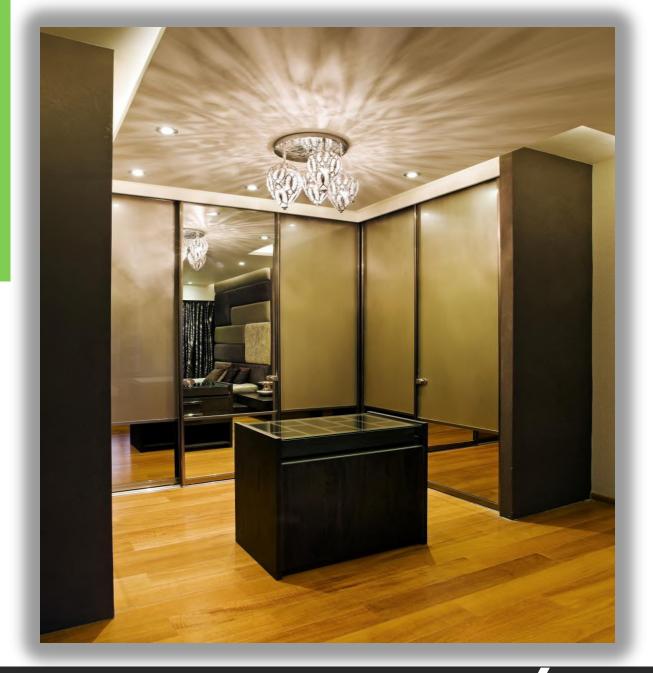

## **ARÍSTO** WARDROBES

### **APPLICATION**

-Wardrobes Sliding Doors at CORNERS

### **ARISTO** possibility

-For the unusual U-shaped and L-shaped wardrobes with sliding door.