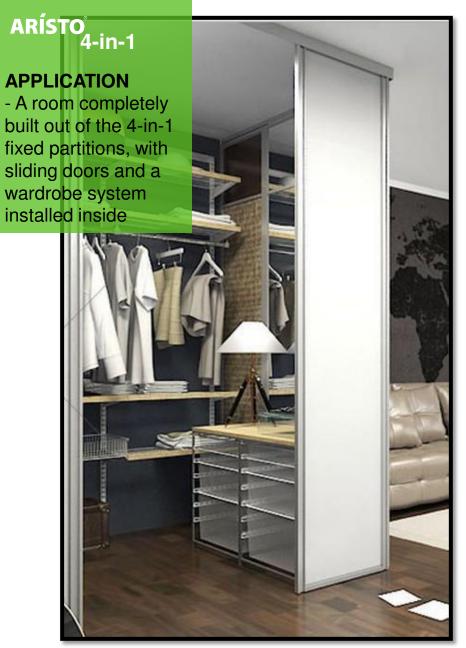

## ARÍSTO 4-in-1

#### **APPLICATION**

- Walk-in Wardrobes doors

### **ARISTO** possibility

 Create walk-in wardrobes of any size with fixed and sliding doors.

- New option of Syncroopening also available.