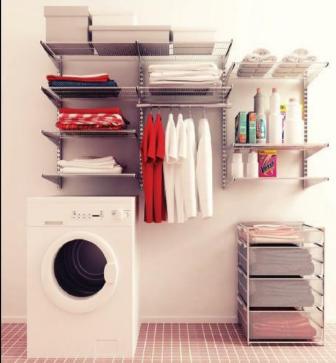

ples, printers and other electronic essentials etc.
- -Full height storage possibilities.
- Lockable doors





ARÍSTO®
DESIGN IDEAS























































SLIDEROLD



ARISTO

aluminium profile system

WWW.ARISTO-INDIA.COM













SHINGENED



ARÍSTO\*
aluminium
profile system

WWW.ARISTO-INDIA.COM





## ARÍSTO 4-in-1

#### **APPLICATION**

- A conference room enclosed using the 4-in-1 fixed partitions & sliding doors.



ARÍSTO<sup>°</sup> 4-in-1

#### **APPLICATION**

- Wardrobe with Bifold Doors



## **ARÍSTO**<sup>®</sup>

aluminium profile system





# **ARISTO** exclusive

- ✓ MULTIPURPOSE SHELF SYSTEMS
- FLEXIBLE DESIGN OPTIONS
- ✓ SIMPLE & QUICK INSTALLATION





SHELF SYSTEMS

























### ARÍSTO WARDROBE systems























### For more information CONTACT:



aluminium profile system

www.aristo-india.com