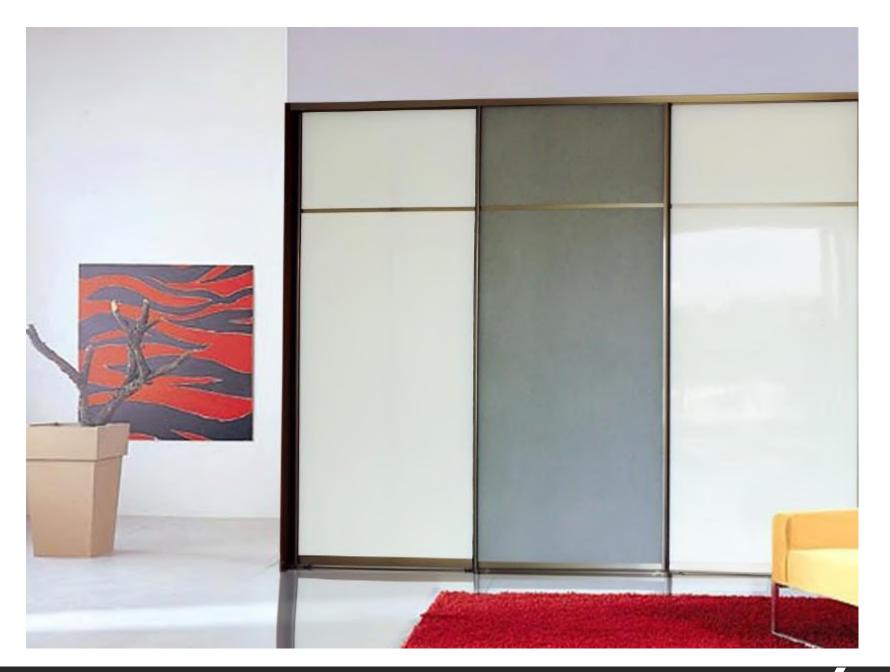

### **ARÍSTO** WARDROBES

### **APPLICATION**

-Wardrobes Sliding Doors

- -Widest range of design possibilities to match the room decor
- Loft space can be integrated inside
- Lockable to protect valuables
- Softclose options for smooth operation.