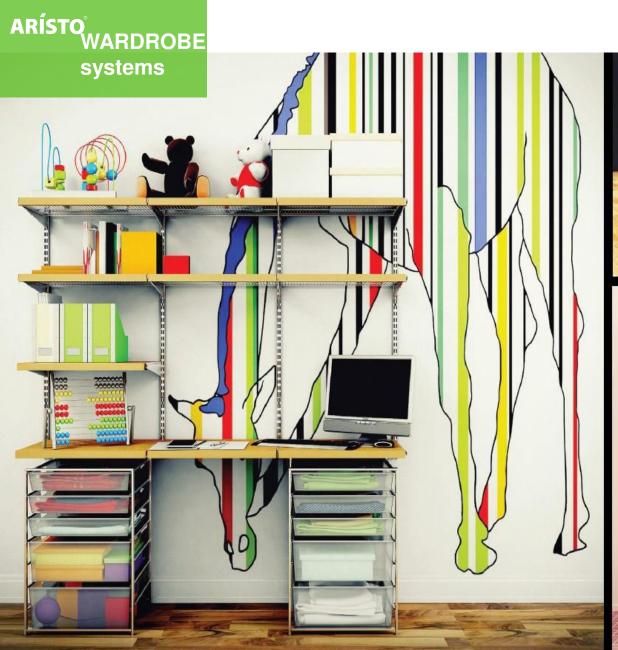

samples, printers and other electronic essentials etc.
- -Full height storage possibilities.
- Lockable doors





ARÍSTO®
DESIGN IDEAS























































SLIDEROLD



ARISTO

aluminium profile system

WWW.ARISTO-INDIA.COM













SHINGENED



ARÍSTO\*
aluminium
profile system

WWW.ARISTO-INDIA.COM





## ARÍSTO 4-in-1

#### **APPLICATION**

- A conference room enclosed using the 4-in-1 fixed partitions & sliding doors.



ARÍSTO<sup>°</sup> 4-in-1

#### **APPLICATION**

- Wardrobe with Bifold Doors



## **ARÍSTO**<sup>®</sup>

aluminium profile system





# **ARISTO** exclusive

- ✓ MULTIPURPOSE SHELF SYSTEMS
- FLEXIBLE DESIGN OPTIONS
- ✓ SIMPLE & QUICK INSTALLATION





SHELF SYSTEMS

























### ARÍSTO WARDROBE systems























### For more information CONTACT:



aluminium profile system

www.aristo-india.com