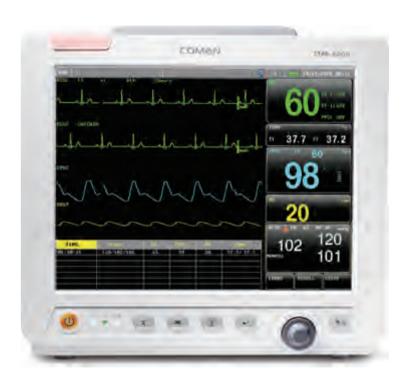

### STAR8000

Patient Monitor

**Outstanding quality guarantees** durability

International R&D team, designed according to CE standard, to gurantee Stable performance, strong anti-interference and durability; strict complying with international standard, to ensure high precision, reliable quality; We care your health, insure the life safety.

Simple and convenient user menu, easy to operate.

Big font interface

• Independent right side NIBP button

• 3-lead Audio/Visual alarm

Convenient Handle

capacity battery

Six parameters

Built-in rechargeable battery, 2 hours continuous work

- 12.1" inch high-resolution TFT display
- Wire/wireless connectivity with Central Monitoring Station Star8800
- USB upgrading
- NIBP dust cover