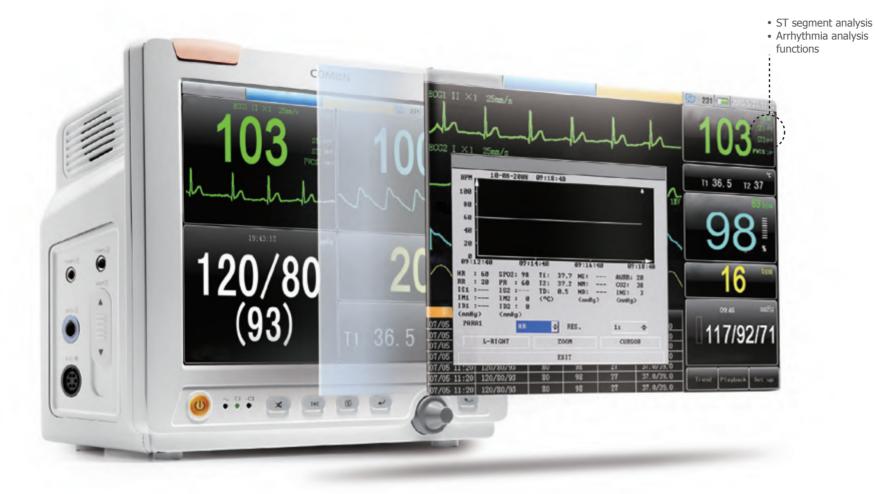

#### Professional technology to satisfy the practical use

According to the actual need of ward care, we remove the redundancy function, optimize the instrument performance, and improve the accuracy of monitor and anti-interference ability, make the function more excellent.