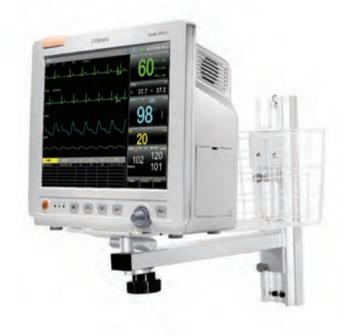

### STAR8000

Patient Monitor

**Outstanding quality guarantees** durability

International R&D team, designed according to CE standard, to gurantee Stable performance, strong anti-interference and durability; strict complying with international standard, to ensure high precision, reliable quality; We care your health, insure the life safety.

#### Professional technology to satisfy the practical use

According to the actual need of ward care, we remove the redundancy function, optimize the instrument performance, and improve the accuracy of monitor and anti-interference ability, make the function more excellent.

capacity battery

Six parameters

Built-in rechargeable battery, 2 hours continuous work

- 12.1" inch high-resolution TFT display
- Wire/wireless connectivity with Central Monitoring Station Star8800
- USB upgrading
- NIBP dust cover