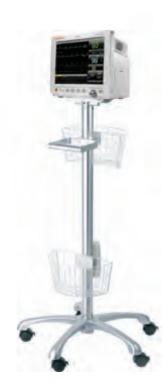

E-mail: info@szcomen.com







Simple and convenient user menu, easy to operate.







Big font interface



• Independent right side NIBP button



• 3-lead Audio/Visual alarm



Convenient Handle

# STAR8000

#### **Patient Monitor**

#### Professional technology to satisfy the practical use

According to the actual need of ward care, we remove the redundancy function, optimize the instrument performance, and improve the accuracy of monitor and anti-interference ability, make the function more excellent.









capacity battery







Six parameters

Built-in rechargeable battery, 2 hours continuous work

- 12.1" inch high-resolution TFT display
- Wire/wireless connectivity with Central Monitoring Station Star8800
- USB upgrading
- NIBP dust cover

- Mounting solutions
- Nurse call