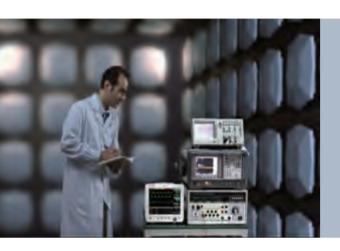

#### Professional technology to satisfy the practical use

According to the actual need of ward care, we remove the redundancy function, optimize the instrument performance, and improve the accuracy of monitor and anti-interference ability, make the function more excellent.