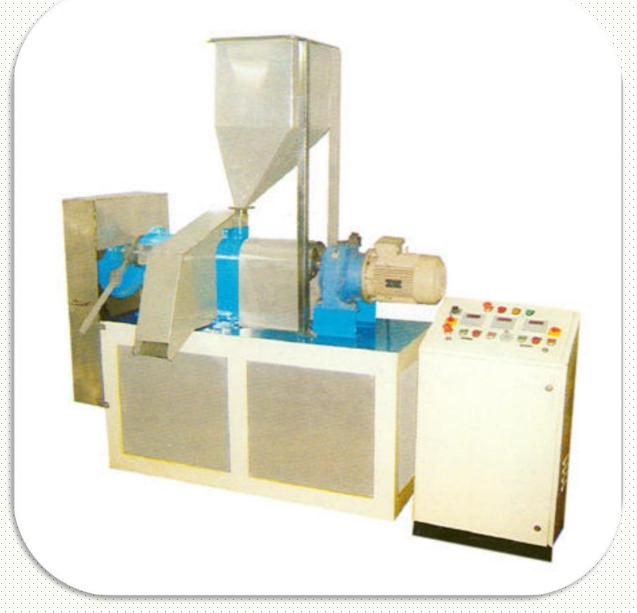

sion

- ➤ To satisfy Customers requirements with an integrated approach as project partner.
- ► Each project is carried out according to a specific engineering analysis of the production requirements and involving the Customer, step by step, from the design to the installation.

#### Our Strength

- ➤ Capacity of providing complete solutions: deep knowledge of the final product and of the entire process Industrialization of the best technological solutions (total vacuum, total drying solutions)
- ▶ Responsibility for the final result.
- ▶ Reliability of the machines and plants over the years...

## Pasta Plant Automatic







NOODLE MACHINE

# PASTA PROCESSING MACHINES









DRY - PASTA



PASTA PRODUCTS



INSERTS OF MACARONI PASTA MACHINE



DRY PASTA PRODUCTS



DRY PASTA PRODUCTS



### KURKURE EXTRUDER

Capacity 70 - 80 kg to 200 Kg/h



## MAD ANGLE CUTTER

Capacity : 100 kg/h.



TRAY DRYER 50KG/BATCH



**DOUSING PUMP** 



## ROTARY ROASTER

Capacity 100kg/hr to 200 Kg/hr



# S. K. INDUSTRIES

### B-114, SECTOR-5, NOIDA U.P. INDIA

Email: skindustriesnoida@gmail.com

+91 9350 378 368 / +91 9457 472 321

www.pastamachinemanufacturers.com

www.foodprocessingsk.com