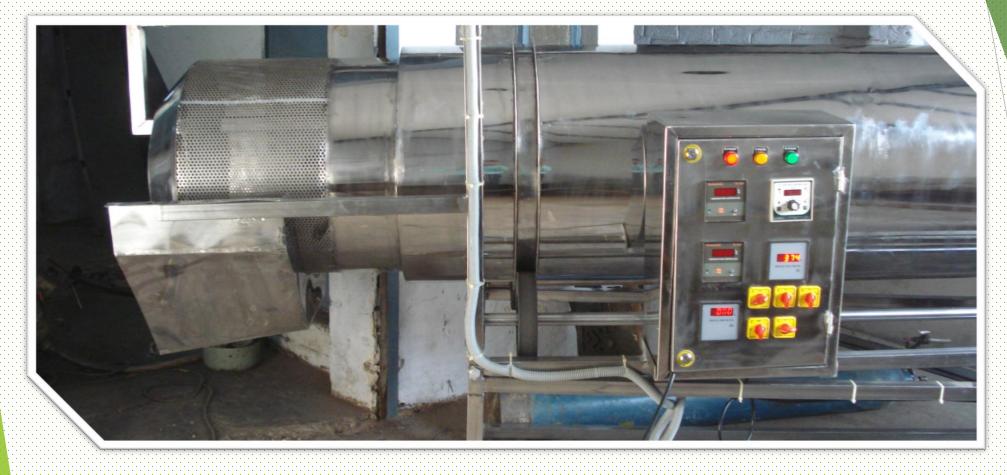

## MAD ANGLE CUTTER

Capacity : 100 kg/h.

TRAY DRYER 50KG/BATCH

**DOUSING PUMP** 