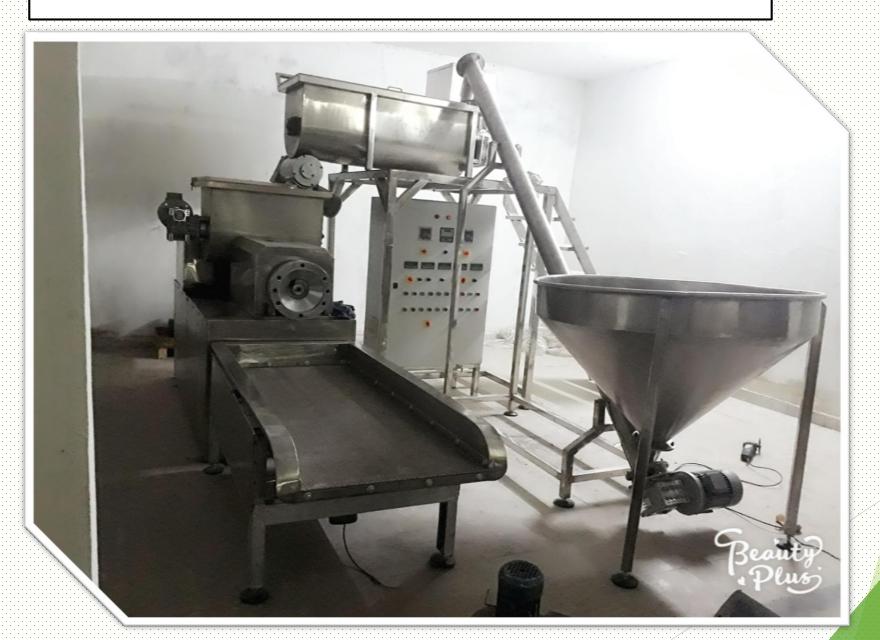

gies for the food industry, providing integrated solutions made of ideas, innovation and expertise, from the pasta products. And all type of snacks products.

#### Our Mission

- ➤ To satisfy Customers requirements with an integrated approach as project partner.
- ► Each project is carried out according to a specific engineering analysis of the production requirements and involving the Customer, step by step, from the design to the installation.

#### Our Strength

- ➤ Capacity of providing complete solutions: deep knowledge of the final product and of the entire process Industrialization of the best technological solutions (total vacuum, total drying solutions)
- ▶ Responsibility for the final result.
- ▶ Reliability of the machines and plants over the years...

## Pasta Plant Automatic







NOODLE MACHINE

# PASTA PROCESSING MACHINES









DRY - PASTA



PASTA PRODUCTS



INSERTS OF MACARONI PASTA MACHINE



DRY PASTA PRODUCTS



DRY PASTA PRODUCTS



### KURKURE EXTRUDER

Capacity 70 - 80 kg to 200 Kg/h



## MAD ANGLE CUTTER

Capacity : 100 kg/h.



TRAY DRYER 50KG/BATCH



**DOUSING PUMP** 



## ROTARY ROASTER

Capacity 100kg/hr to 200 Kg/hr



# S. K. INDUSTRIES

### B-114, SECTOR-5, NOIDA U.P. INDIA

Email: skindustriesnoida@gmail.com

+91 9350 378 368 / +91 9457 472 321

www.pastamachinemanufacturers.com

www.foodprocessingsk.com