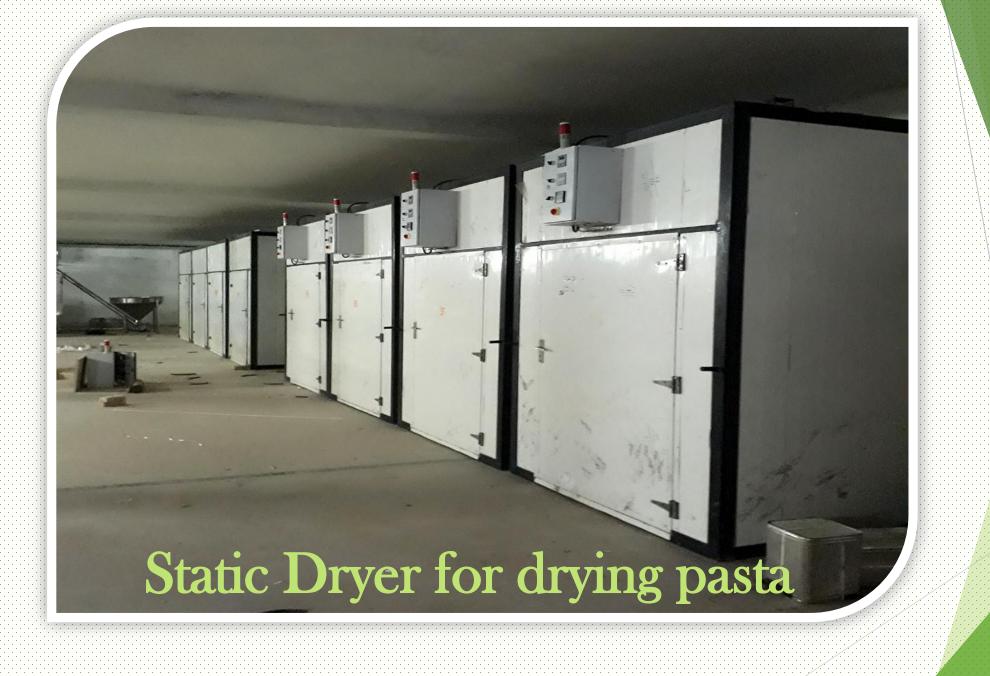

## MAD ANGLE CUTTER

Capacity : 100 kg/h.

TRAY DRYER 50KG/BATCH

**DOUSING PUMP** 