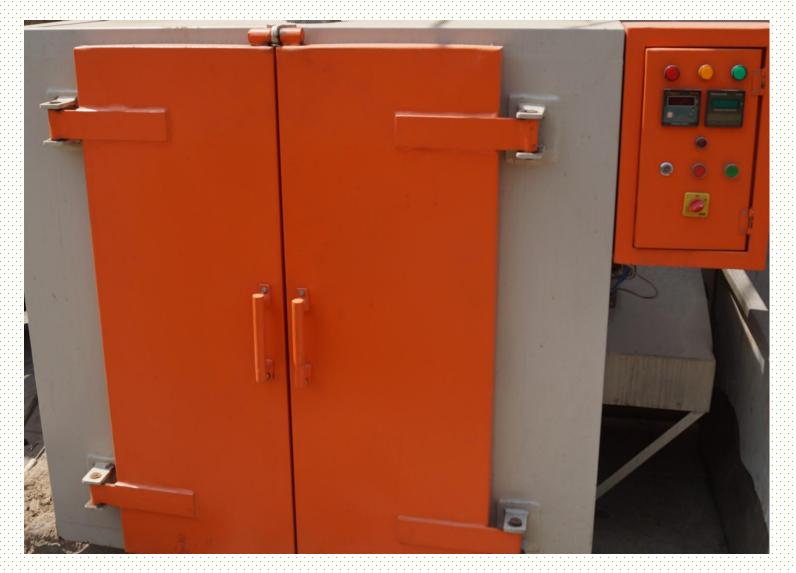

## MAD ANGLE CUTTER

Capacity : 100 kg/h.

TRAY DRYER 50KG/BATCH

**DOUSING PUMP** 