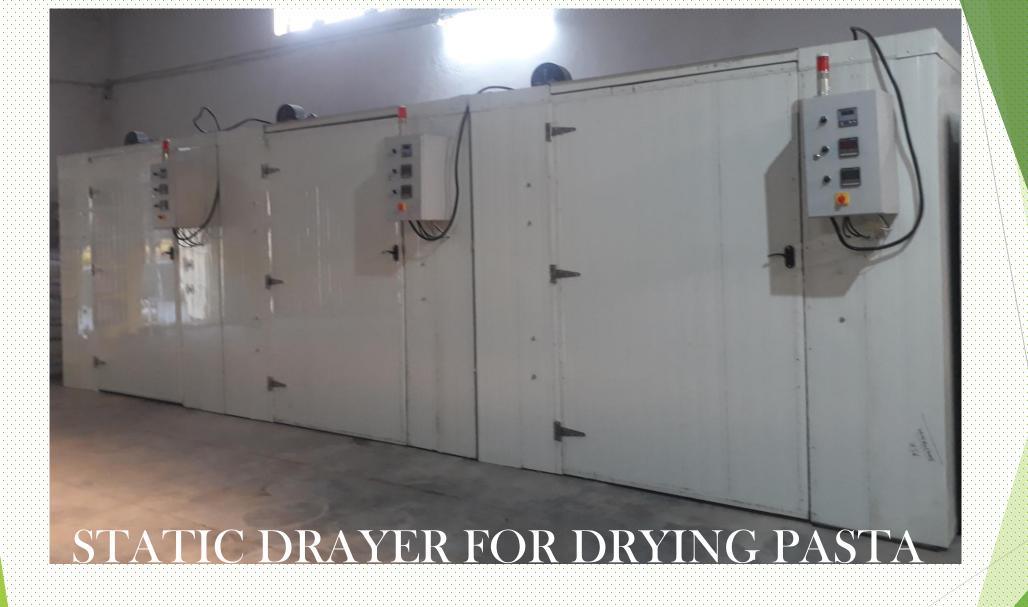

## MAD ANGLE CUTTER

Capacity : 100 kg/h.

TRAY DRYER 50KG/BATCH

**DOUSING PUMP** 