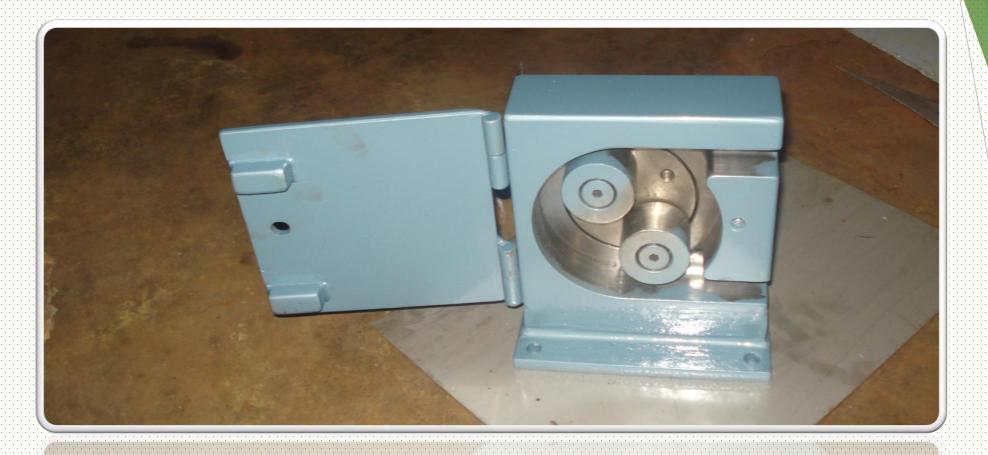

## MAD ANGLE CUTTER

Capacity : 100 kg/h.

TRAY DRYER 50KG/BATCH

**DOUSING PUMP** 