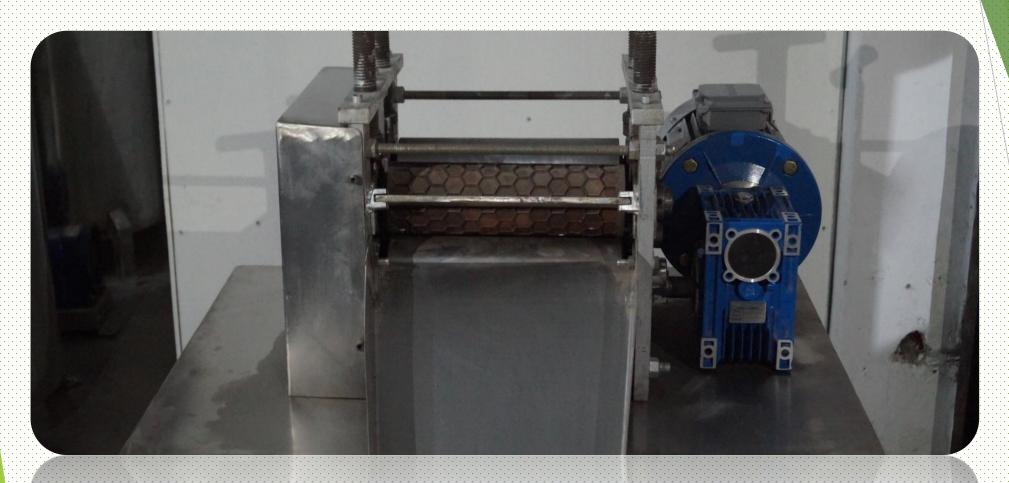

## MAD ANGLE CUTTER

Capacity : 100 kg/h.

TRAY DRYER 50KG/BATCH

**DOUSING PUMP** 