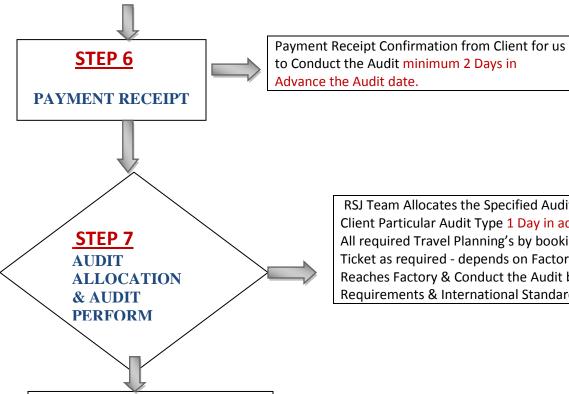

## **WORK INSTRUCTIONS**

RSJ Team Allocates the Specified Auditor – Experienced on the Client Particular Audit Type 1 Day in advance & Arrange for the All required Travel Planning's by booking Taxi, Bus, Train or Air Ticket as required - depends on Factory Location. RSJ Auditor Reaches Factory & Conduct the Audit by Following all Requirements & International Standards.