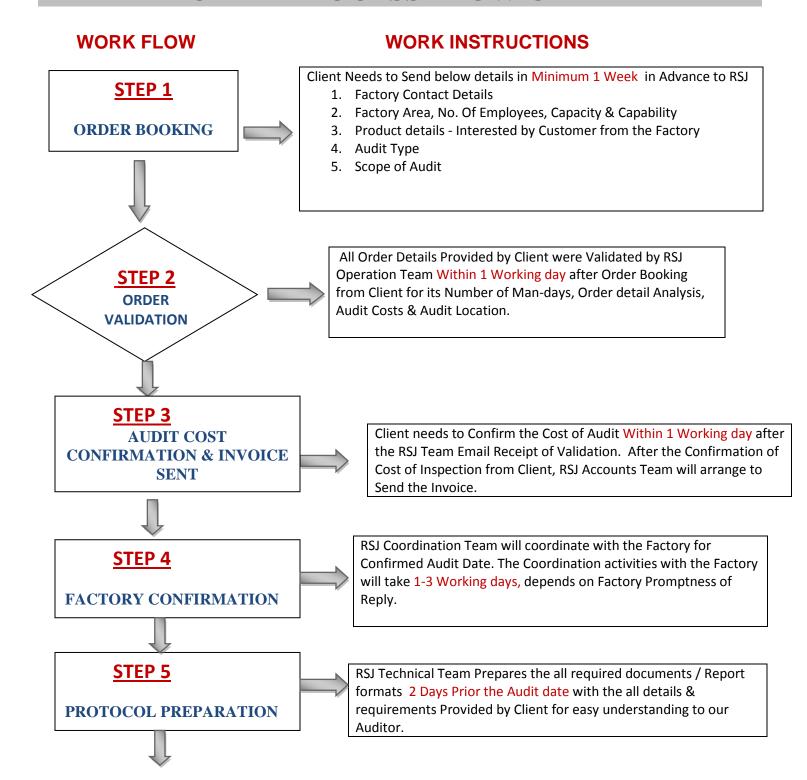

## **WORK FLOW**

## **WORK INSTRUCTIONS**

RSJ Team Allocates the Specified Auditor – Experienced on the Client Particular Audit Type 1 Day in advance & Arrange for the All required Travel Planning's by booking Taxi, Bus, Train or Air Ticket as required - depends on Factory Location. RSJ Auditor Reaches Factory & Conduct the Audit by Following all Requirements & International Standards.